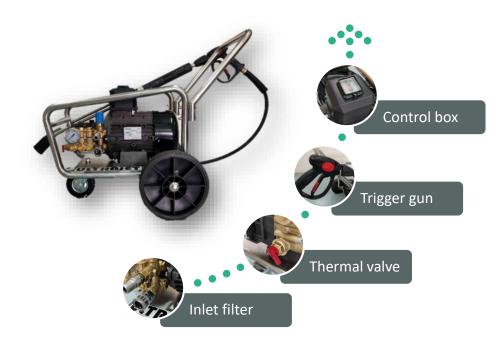

#### Highlights

- Made in Singapore with EU components
- Sturdy full stainless-steel tubular frame with removable handle bar
- Triplex ceramic plungers pump
- Three-phase 5.5 KW highefficiency IP55 Italian motor
- Unloader valve with pressure release
- Stainless steel pressure gauge
- Quick connect inlet/outlet couplings
- Weather-proof top switch panel with motor overload protection
- Thermal protection valve to protect damage to pump seals