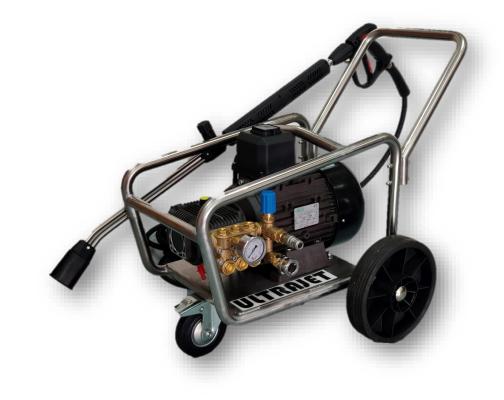

# ULTRAJET

# Industrial High Pressure Washer 170bars

**ULTRAJET** UJ10-170 is a professional heavy-duty high-pressure washer with a high-performance industrial pump with ceramic pistons, oversized friction bearings and connecting rods in bronze, and with the simplest construction design – aimed to reduce the Total Cost of Ownership (TCOO). Fully designed and manufactured in Singapore, these industrial high pressure washers are designed to reduce the complexity of maintenance without compromising the quality and durability for heavy duty usage under the toughest conditions.

# ULTRAJET

UJ10/170