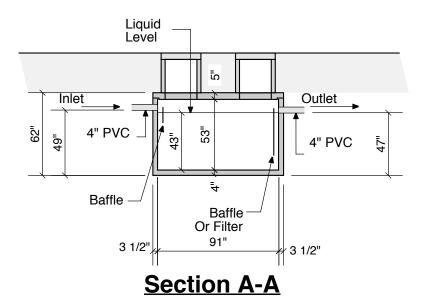

1000 GALLON 43" LL 49" INLET



## **Top View**







**Side View** 

**End View** 

**Section B-B** 





## Typical Cover Detail

Notes: Concrete - 5000 PSI Joint Sealant - High Grade EZ-Stick
Labels - Warning signs located on all manholes
Installation - See separate installation guide Baffles Installed Rubber Gaskets - Press Seal

| Crest Prece<br>La Crescer<br>800-658-9045 | ast, Inc.<br>nt, MN & Barneve     | eld, WI       |
|-------------------------------------------|-----------------------------------|---------------|
| Scale                                     |                                   | Drawn By: KGT |
| Date                                      |                                   | Revision      |
| Project:                                  | SEPTIC TANK<br>1000 GALLON MEDIUM |               |
| Contractor:                               |