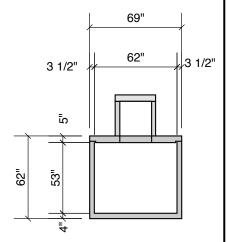

## Typical Cover Detail

Notes: Concrete - 5000 PSI Joint Sealant - High Grade EZ-Stick
Labels - Warning signs located on all manholes
Installation - See separate installation guide Baffles Installed Rubber Gaskets - Press Seal