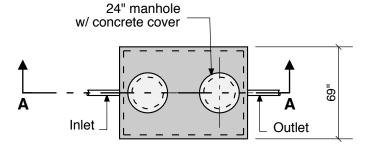

1000 GALLON 43" LL 49" INLET

## **Top View**

**Side View** 

**End View** 

**Section B-B** 