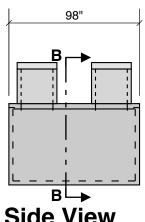

1000 GALLON 43" LL 49" INLET



## **Top View**







**Side View** 

**End View** 

**Section B-B** 





## Typical Cover Detail

Notes: Concrete - 5000 PSI Joint Sealant - High Grade EZ-Stick
Labels - Warning signs located on all manholes
Installation - See separate installation guide Baffles Installed Rubber Gaskets - Press Seal

| Crest Prece<br>La Crescer<br>800-658-9045 | ast, Inc.<br>nt, MN & Barneve     | eld, WI       |
|-------------------------------------------|-----------------------------------|---------------|
| Scale                                     |                                   | Drawn By: KGT |
| Date                                      |                                   | Revision      |
| Project:                                  | SEPTIC TANK<br>1000 GALLON MEDIUM |               |
| Contractor: