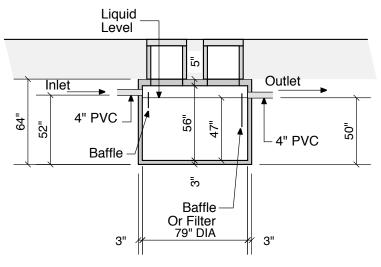

1000 GALLON 47" LL 52" INLET

## **Section A-A**

Notes: Concrete - 5000 PSI Joint Sealant - High Grade EZ-Stick Labels - Warning signs located on all manholes Installation - See separate installation guide Baffles Installed Rubber Gaskets - Press Seal