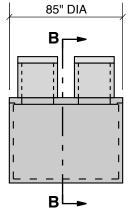

1000 GALLON 47" LL 52" INLET



## **Top View**







**End View** 



**Section B-B** 



## **Section A-A**

Notes: Concrete - 5000 PSI Joint Sealant - High Grade EZ-Stick Labels - Warning signs located on all manholes Installation - See separate installation guide Baffles Installed Rubber Gaskets - Press Seal



## Typical Cover Detail

| Crest Precast, Inc. La Crescent, MN & Barneveld, WI 800-658-9045 |                                  |               |
|------------------------------------------------------------------|----------------------------------|---------------|
| Scale                                                            |                                  | Drawn By: KGT |
| Date .                                                           |                                  | Revision      |
| Project: