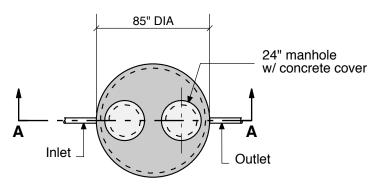

1000 GALLON 47" LL 52" INLET

## **Section A-A**

Notes: Concrete - 5000 PSI Joint Sealant - High Grade EZ-Stick Labels - Warning signs located on all manholes Installation - See separate installation guide Baffles Installed Rubber Gaskets - Press Seal