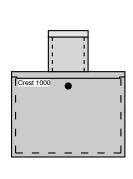

## Typical Cover Detail

| Crest Precast, Inc. La Crescent, MN & Barneveld, WI 800-658-9045 |                                  |               |
|------------------------------------------------------------------|----------------------------------|---------------|
| Scale                                                            |                                  | Drawn By: KGT |
| Date .                                                           |                                  | Revision      |
| Project:                                                         | SEPTIC TANK<br>1000 GALLON ROUND |               |
| Contractor:                                                      |                                  | MODEL 1000-R  |