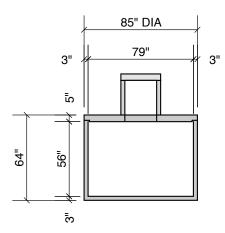

## Typical Cover Detail

| Crest Precast, Inc. La Crescent, MN & Barneveld, WI 800-658-9045 |                                  |               |
|------------------------------------------------------------------|----------------------------------|---------------|
| Scale                                                            |                                  | Drawn By: KGT |
| Date .                                                           |                                  | Revision      |
| Project:                                                         | SEPTIC TANK<br>1000 GALLON ROUND |               |
| Contractor:                                                      |                                  | MODEL 1000-R  |