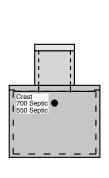

## **2 Compartment 1250 Gallon Septic Tank**

700 Gallons - Compartment #1 550 Gallons - Compartment #2

Notes: Concrete - 5000 PSI Joint Sealant - High Grade EZ-Stick Labels - Warning signs located on all manholes Installation - See separate installation guide Baffles Installed Rubber Gaskets - Press Seal