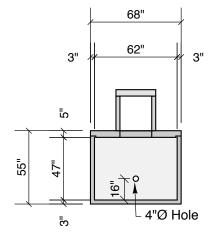

1250 DS GALLON 36" LL 41" INLET

**Double Septic** 

**Top View** 

**End View** 

**Section B-B** 

Typical Cover Detail