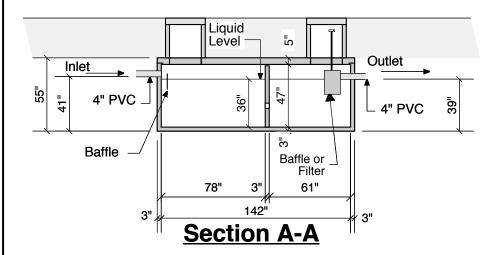

1250 DS GALLON 36" LL 41" INLET

**Double Septic** 

**Top View** 

**End View** 

**Section B-B** 

Typical Cover Detail

## **2 Compartment 1250 Gallon Septic Tank**

700 Gallons - Compartment #1 550 Gallons - Compartment #2

Notes: Concrete - 5000 PSI Joint Sealant - High Grade EZ-Stick Labels - Warning signs located on all manholes Installation - See separate installation guide Baffles Installed Rubber Gaskets - Press Seal