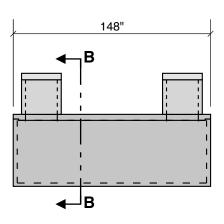

1250 DS GALLON 36" LL 41" INLET

**Double Septic** 

**Top View** 

**End View** 

**Section B-B** 

Typical Cover Detail