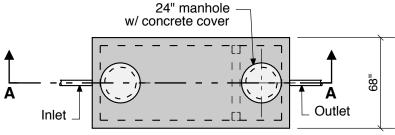

1250 DS GALLON 36" LL 41" INLET

**Double Septic** 

**Top View** 

**End View** 

**Section B-B** 

Typical Cover Detail

## **2 Compartment 1250 Gallon Septic Tank**

700 Gallons - Compartment #1 550 Gallons - Compartment #2

Notes: Concrete - 5000 PSI Joint Sealant - High Grade EZ-Stick Labels - Warning signs located on all manholes Installation - See separate installation guide Baffles Installed Rubber Gaskets - Press Seal