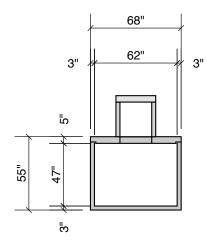

1250 GALLON 36" LL 41" INLET

**Top View** 

**End View** 

**Section B-B** 

Typical Cover Detail

Notes: Concrete - 5000 PSI Joint Sealant - High Grade EZ-Stick Labels - Warning signs located on all manholes Installation - See separate installation guide Baffles Installed Rubber Gaskets - Press Seal