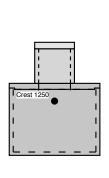

1250 GALLON 36" LL 41" INLET

**Top View** 

**End View** 

**Section B-B** 

Typical Cover Detail

Notes: Concrete - 5000 PSI Joint Sealant - High Grade EZ-Stick Labels - Warning signs located on all manholes Installation - See separate installation guide Baffles Installed Rubber Gaskets - Press Seal