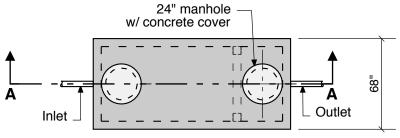

1250 GALLON 36" LL 41" INLET

**Top View** 

**End View** 

**Section B-B** 

Typical Cover Detail

Notes: Concrete - 5000 PSI Joint Sealant - High Grade EZ-Stick Labels - Warning signs located on all manholes Installation - See separate installation guide Baffles Installed Rubber Gaskets - Press Seal