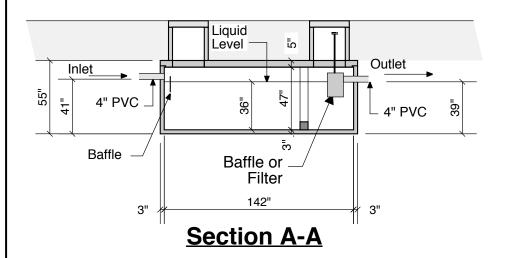

1250 GALLON 36" LL 41" INLET

**Top View** 

**End View** 

**Section B-B** 

Typical Cover Detail

Notes: Concrete - 5000 PSI Joint Sealant - High Grade EZ-Stick Labels - Warning signs located on all manholes Installation - See separate installation guide Baffles Installed Rubber Gaskets - Press Seal