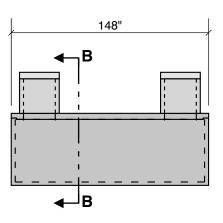

1250 GALLON 36" LL 41" INLET

**Top View** 

**End View** 

**Section B-B** 

Typical Cover Detail

Notes: Concrete - 5000 PSI Joint Sealant - High Grade EZ-Stick Labels - Warning signs located on all manholes Installation - See separate installation guide Baffles Installed Rubber Gaskets - Press Seal