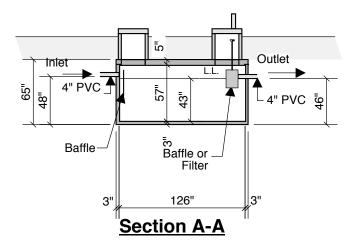

**End View** 

78"
72"
3"
50
Esction B-B

Typical Cover Detail

Notes: Concrete - 5000 PSI Joint Sealant - High Grade EZ-Stick Labels - Warning signs located on all manholes Installation - See separate installation guide Baffles Installed Rubber Gaskets - Press Seal