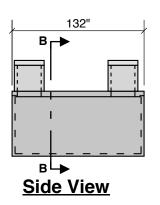

**End View** 

78"
72"
3"
50
Esction B-B

Typical Cover Detail

Notes: Concrete - 5000 PSI Joint Sealant - High Grade EZ-Stick Labels - Warning signs located on all manholes Installation - See separate installation guide Baffles Installed Rubber Gaskets - Press Seal