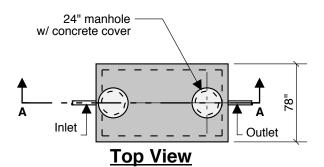

**End View** 

78"
72"
3"
50
Esction B-B

Typical Cover Detail

Notes: Concrete - 5000 PSI Joint Sealant - High Grade EZ-Stick Labels - Warning signs located on all manholes Installation - See separate installation guide Baffles Installed Rubber Gaskets - Press Seal