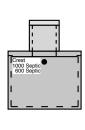

## 2 Compartment 1600 Gallon Septic Tank

1000 Gallons - Compartment #1 600 Gallons - Compartment #2

Notes: Concrete - 5000 PSI Joint Sealant - High Grade EZ-Stick Labels - Warning signs located on all manholes Installation - See separate installation guide Baffles Installed Rubber Gaskets - Press Seal