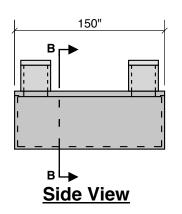

1600 DS GALLON 40" LL 45" INLET

**Double Septic** 

**Top View** 

**End View** 

**Section B-B** 

**Typical Cover Detail** 

**Section A-A** 