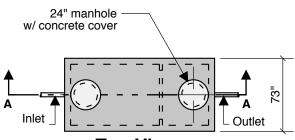

1600 DS GALLON 40" LL 45" INLET

**Double Septic** 

**Top View** 

**End View** 

**Section B-B** 

**Typical Cover Detail** 

**Section A-A** 

## 2 Compartment 1600 Gallon Septic Tank

1000 Gallons - Compartment #1 600 Gallons - Compartment #2

Notes: Concrete - 5000 PSI Joint Sealant - High Grade EZ-Stick Labels - Warning signs located on all manholes Installation - See separate installation guide Baffles Installed Rubber Gaskets - Press Seal