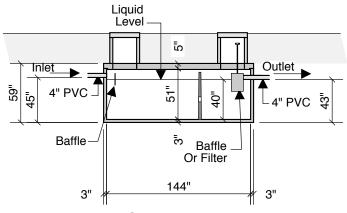

1600 DS GALLON 40" LL 45" INLET

**Double Septic** 

**Top View** 

**End View** 

**Section B-B** 

**Typical Cover Detail** 

**Section A-A** 

## 2 Compartment 1600 Gallon Septic Tank

1000 Gallons - Compartment #1 600 Gallons - Compartment #2

Notes: Concrete - 5000 PSI Joint Sealant - High Grade EZ-Stick Labels - Warning signs located on all manholes Installation - See separate installation guide Baffles Installed Rubber Gaskets - Press Seal