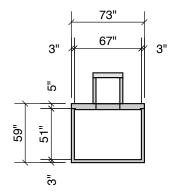

1600 DS GALLON 40" LL 45" INLET

**Double Septic** 

**Top View** 

**End View** 

**Section B-B** 

**Typical Cover Detail** 

**Section A-A** 