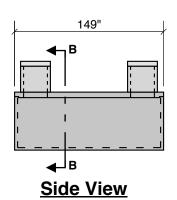

**Top View** 

**End View** 

**Section B-B** 

Typical Cover Detail

**MODEL 1600-L** 

**Section A-A** 

Notes: Concrete - 5000 PSI Joint Sealant - High Grade EZ-Stick Labels - Warning signs located on all manholes Installation - See separate installation guide Baffles Installed Rubber Gaskets - Press Seal