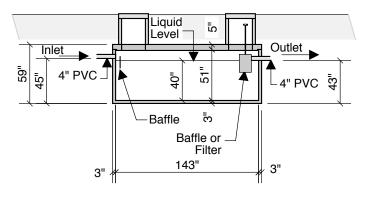

**Top View** 

**End View** 

**Section B-B** 

Typical Cover Detail

**MODEL 1600-L** 

**Section A-A** 

Notes: Concrete - 5000 PSI Joint Sealant - High Grade EZ-Stick Labels - Warning signs located on all manholes Installation - See separate installation guide Baffles Installed Rubber Gaskets - Press Seal