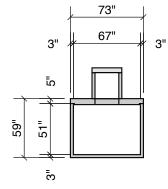

**Top View** 

**End View** 

**Section B-B** 

Typical Cover Detail

**MODEL 1600-L** 

**Section A-A** 

Notes: Concrete - 5000 PSI Joint Sealant - High Grade EZ-Stick Labels - Warning signs located on all manholes Installation - See separate installation guide Baffles Installed Rubber Gaskets - Press Seal