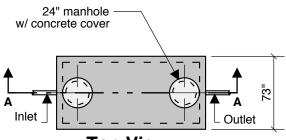

**Top View** 

**End View** 

**Section B-B** 

Typical Cover Detail

**MODEL 1600-L** 

**Section A-A** 

Notes: Concrete - 5000 PSI Joint Sealant - High Grade EZ-Stick Labels - Warning signs located on all manholes Installation - See separate installation guide Baffles Installed Rubber Gaskets - Press Seal