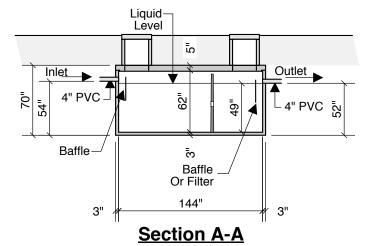

2000 MDS GALLON 49" LL **54" INLET** 

**Double Septic** 

**Side View** 

**End View** 

**Section B-B** 

Typical Cover Detail

## 2 Compartment 2000 Gallon Septic Tank

1250 Gallons - Compartment #1 750 Gallons - Compartment #2

Notes: Concrete - 5000 PSI Joint Sealant - High Grade EZ-Stick Labels - Warning signs located on all manholes Installation - See separate installation guide Baffles Installed Rubber Gaskets - Press Seal