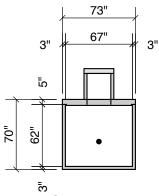

2000 MDS GALLON 49" LL **54" INLET** 

**Double Septic** 

**Side View** 

**End View** 

**Section B-B** 

Typical Cover Detail