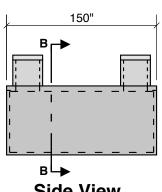

## 2 Compartment 2000 Gallon Septic Tank

1250 Gallons - Compartment #1 750 Gallons - Compartment #2

Notes: Concrete - 5000 PSI Joint Sealant - High Grade EZ-Stick Labels - Warning signs located on all manholes Installation - See separate installation guide Baffles Installed Rubber Gaskets - Press Seal