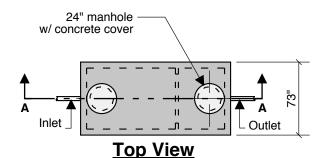

## 2 Compartment 2000 Gallon Septic Tank

1250 Gallons - Compartment #1 750 Gallons - Compartment #2

Notes: Concrete - 5000 PSI Joint Sealant - High Grade EZ-Stick Labels - Warning signs located on all manholes Installation - See separate installation guide Baffles Installed Rubber Gaskets - Press Seal