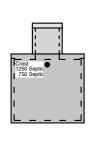

## 2 Compartment 2000 Gallon Septic Tank

1250 Gallons - Compartment #1 750 Gallons - Compartment #2

Notes: Concrete - 5000 PSI Joint Sealant - High Grade EZ-Stick Labels - Warning signs located on all manholes Installation - See separate installation guide Baffles Installed Rubber Gaskets - Press Seal