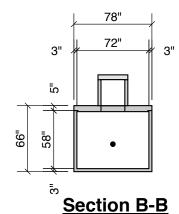

## **Section A-A**

1250 Gallons - Compartment #1 750 Gallons - Compartment #2

Notes: Concrete - 5000 PSI Joint Sealant - High Grade EZ-Stick Labels - Warning signs located on all manholes Installation - See separate installation guide Baffles Installed Rubber Gaskets - Press Seal