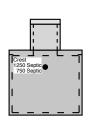

## **Section A-A**

1250 Gallons - Compartment #1 750 Gallons - Compartment #2

Notes: Concrete - 5000 PSI Joint Sealant - High Grade EZ-Stick Labels - Warning signs located on all manholes Installation - See separate installation guide Baffles Installed Rubber Gaskets - Press Seal