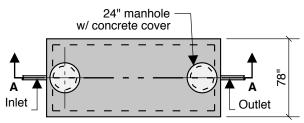

2000 SL DS GALLON 43" LL 48" INLET

**Double Septic** 

**Top View** 

**End View** 

Typical Cover Detail

## **Section A-A**

1250 Gallons - Compartment #1 750 Gallons - Compartment #2

Notes: Concrete - 5000 PSI Joint Sealant - High Grade EZ-Stick Labels - Warning signs located on all manholes Installation - See separate installation guide Baffles Installed Rubber Gaskets - Press Seal