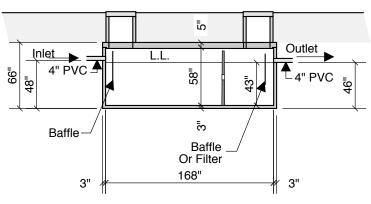

2000 SL DS GALLON 43" LL 48" INLET

**Double Septic** 

**Top View** 

**End View** 

Typical Cover Detail

## **Section A-A**

1250 Gallons - Compartment #1 750 Gallons - Compartment #2

Notes: Concrete - 5000 PSI Joint Sealant - High Grade EZ-Stick Labels - Warning signs located on all manholes Installation - See separate installation guide Baffles Installed Rubber Gaskets - Press Seal