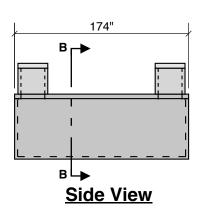

2000 SL DS GALLON 43" LL 48" INLET

**Double Septic** 

**Top View** 

**End View** 

Typical Cover Detail