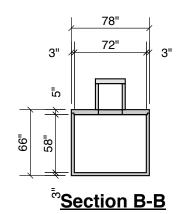

## **Section A-A**

Notes: Concrete - 5000 PSI Joint Sealant - High Grade EZ-Stick Labels - Warning signs located on all manholes Installation - See separate installation guide Baffles Installed Rubber Gaskets - Press Seal