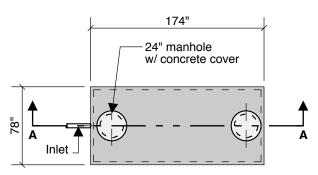

**Top View** 

Typical Cover Detail

## **Section A-A**

Notes: Concrete - 5000 PSI Joint Sealant - High Grade EZ-Stick Labels - Warning signs located on all manholes Installation - See separate installation guide Baffles Installed Rubber Gaskets - Press Seal