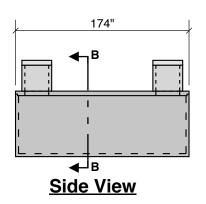

**Top View** 









Typical Cover Detail

## **Section A-A**

Notes: Concrete - 5000 PSI Joint Sealant - High Grade EZ-Stick Labels - Warning signs located on all manholes Installation - See separate installation guide Baffles Installed Rubber Gaskets - Press Seal

| Crest Precast, Inc. La Crescent, MN & Barneveld, WI 800-658-9045 |  |                                |               |  |
|------------------------------------------------------------------|--|--------------------------------|---------------|--|
| cale                                                             |  |                                | Drawn By: KGT |  |
| late                                                             |  |                                | Revision      |  |
| Project: