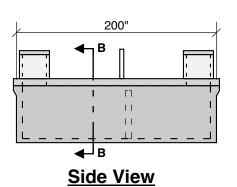

## 3000 DS GALLON 44" LL 50" INLET

Double Septic Septic Pump Holding

**Top View** 

I Crest
1700 Septic
1300 Septic

**End View** 

Section B-B

**Typical Cover Detail** 

## **2 Compartment 3000 Gallon Septic Tank**

1700 Gallons - Compartment #1 1300 Gallons - Compartment #2

Notes: Concrete - 5000 PSI Joint Sealant - High Grade EZ-Stick Labels - Warning signs located on all manholes Installation - See separate installation guide Baffles Installed Rubber Gaskets - Press Seal