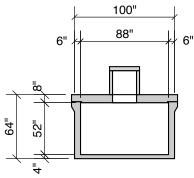

## **Section A-A**

## 3000 DS GALLON 44" LL 50" INLET

Double Septic Septic Pump Holding

**Top View** 

I Crest
1700 Septic
1300 Septic

**End View** 

Section B-B

**Typical Cover Detail** 