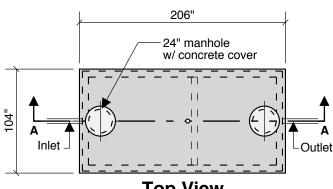

## 3000 DS GALLON 44" LL 50" INLET

Double Septic Septic Pump Holding

**Top View** 

I Crest
1700 Septic
1300 Septic

**End View** 

Section B-B

**Typical Cover Detail** 

## **2 Compartment 3000 Gallon Septic Tank**

1700 Gallons - Compartment #1 1300 Gallons - Compartment #2

Notes: Concrete - 5000 PSI Joint Sealant - High Grade EZ-Stick Labels - Warning signs located on all manholes Installation - See separate installation guide Baffles Installed Rubber Gaskets - Press Seal