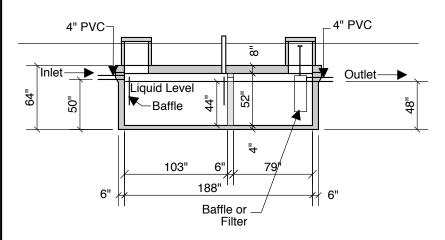

## **Section A-A**

## **2 Compartment 3000 Gallon Septic Tank**

1700 Gallons - Compartment #1 1300 Gallons - Compartment #2

Notes: Concrete - 5000 PSI Joint Sealant - High Grade EZ-Stick Labels - Warning signs located on all manholes Installation - See separate installation guide Baffles Installed Rubber Gaskets - Press Seal