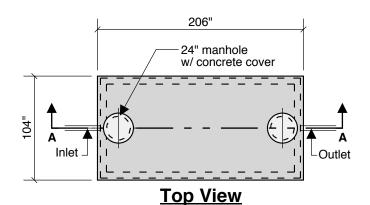

3000 GALLON 44" LL **50" INLET** 

**Side View** 

**End View** 

**Section B-B** 

Typical Cover Detail

**Section A-A** 

Notes: Concrete - 5000 PSI Joint Sealant - High Grade EZ-Stick
Labels - Warning signs located on all manholes
Installation - See separate installation guide Baffles Installed Rubber Gaskets - Press Seal