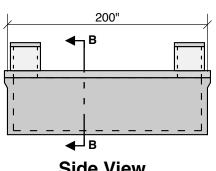

3000 GALLON 44" LL **50" INLET** 

**Side View** 

**End View** 

**Section B-B** 

Typical Cover Detail

**Section A-A** 

Notes: Concrete - 5000 PSI Joint Sealant - High Grade EZ-Stick
Labels - Warning signs located on all manholes
Installation - See separate installation guide Baffles Installed Rubber Gaskets - Press Seal