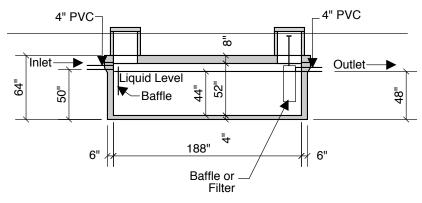

3000 GALLON 44" LL **50" INLET** 

**Side View** 

**End View** 

**Section B-B** 

Typical Cover Detail

**Section A-A** 

Notes: Concrete - 5000 PSI Joint Sealant - High Grade EZ-Stick
Labels - Warning signs located on all manholes
Installation - See separate installation guide Baffles Installed Rubber Gaskets - Press Seal