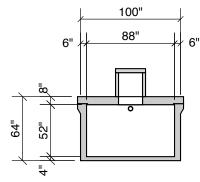

3000 GALLON 44" LL **50" INLET** 

**Side View** 

**End View** 

**Section B-B** 

Typical Cover Detail

**Section A-A** 

Notes: Concrete - 5000 PSI Joint Sealant - High Grade EZ-Stick
Labels - Warning signs located on all manholes
Installation - See separate installation guide Baffles Installed Rubber Gaskets - Press Seal