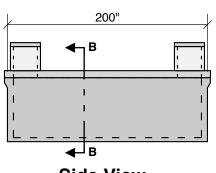

3500 GALLON 50" LL INLET - 56"

**Side View** 

**End View** 

**Section B-B** 

Typical Cover Detail

**Section A-A** 

Notes: Concrete - 5000 PSI Joint Sealant - High Grade EZ-Stick Labels - Warning signs located on all manholes Installation - See separate installation guide Baffles Installed Rubber Gaskets - Press Seal