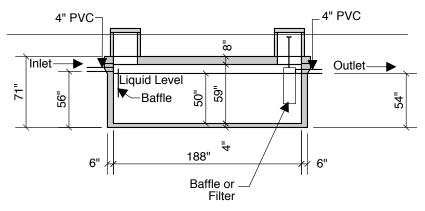

3500 GALLON 50" LL INLET - 56"

**Side View** 

**End View** 

**Section B-B** 

Typical Cover Detail

**Section A-A** 

Notes: Concrete - 5000 PSI Joint Sealant - High Grade EZ-Stick Labels - Warning signs located on all manholes Installation - See separate installation guide Baffles Installed Rubber Gaskets - Press Seal