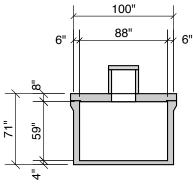

3500 GALLON 50" LL INLET - 56"

**Side View** 

**End View** 

**Section B-B** 

Typical Cover Detail

**Section A-A** 

Notes: Concrete - 5000 PSI Joint Sealant - High Grade EZ-Stick Labels - Warning signs located on all manholes Installation - See separate installation guide Baffles Installed Rubber Gaskets - Press Seal