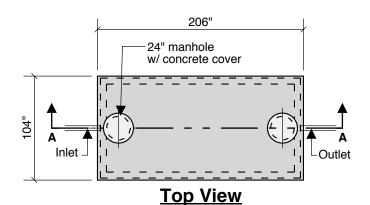

3500 GALLON 50" LL INLET - 56"

**Side View** 

**End View** 

**Section B-B** 

Typical Cover Detail

**Section A-A** 

Notes: Concrete - 5000 PSI Joint Sealant - High Grade EZ-Stick Labels - Warning signs located on all manholes Installation - See separate installation guide Baffles Installed Rubber Gaskets - Press Seal