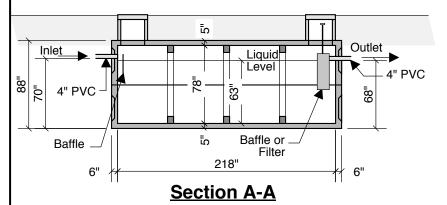

5000 R GALLON 63" LL 70" INLET

## **Top View**

**End View** 

**Section B-B** 

Typical Tongue & Groove Joint

Septic - Pump - Holding - Recirculation Or Grease Tank

Notes: Concrete - 5000 PSI Joint Sealant - High Grade EZ-Stick Labels - Warning signs located on all manholes Installation - See separate installation guide Baffles Installed Rubber Gaskets - Press Seal

| •                                         | '                           |               |   |
|-------------------------------------------|-----------------------------|---------------|---|
| Crest Prece<br>La Crescen<br>800-658-9045 | ast, Inc.<br>it, MN & Barne | eveld, WI     |   |
| Scale                                     |                             | Drawn By: KGT | _ |
| Date                                      |                             | Revision      | _ |
| Project:                                  | SEPTIC TANK<br>5000 GALLON  | ·             |   |
| Contractor:                               |                             | MODEL 5000R   | ì |