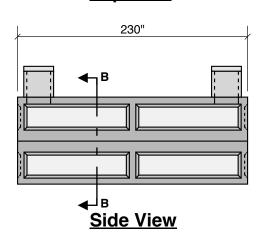

## **Top View**

**End View** 

**Section B-B** 

Typical Tongue & Groove Joint

Septic - Pump - Holding - Recirculation Or Grease Tank

Notes: Concrete - 5000 PSI Joint Sealant - High Grade EZ-Stick Labels - Warning signs located on all manholes Installation - See separate installation guide Baffles Installed Rubber Gaskets - Press Seal