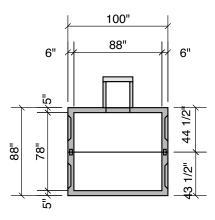

## **Top View**

**End View** 

**Section B-B** 

Typical Tongue & Groove Joint

Septic - Pump - Holding - Recirculation Or Grease Tank

Notes: Concrete - 5000 PSI Joint Sealant - High Grade EZ-Stick Labels - Warning signs located on all manholes Installation - See separate installation guide Baffles Installed Rubber Gaskets - Press Seal