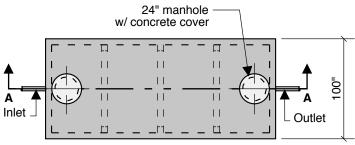

## **Top View**

**End View** 

**Section B-B** 

Typical Tongue & Groove Joint

Septic - Pump - Holding - Recirculation Or Grease Tank

Notes: Concrete - 5000 PSI Joint Sealant - High Grade EZ-Stick Labels - Warning signs located on all manholes Installation - See separate installation guide Baffles Installed Rubber Gaskets - Press Seal