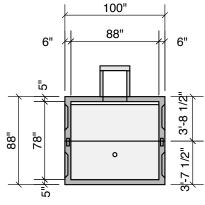

5000 RDS GALLON 63" LL 70" INLET

**Double Septic** 

**Top View** 

**End View** 

**Section B-B** 

Typical Tongue & Groove Joint

## 2 Compartment 5000 Gallon Septic Tank

2,500 Gallons - Compartment #1 2,500 Gallons - Compartment #2

Notes: Concrete - 5000 PSI Joint Sealant - High Grade EZ-Stick Labels - Warning signs located on all manholes Installation - See separate installation guide Baffles Installed Rubber Gaskets - Press Seal