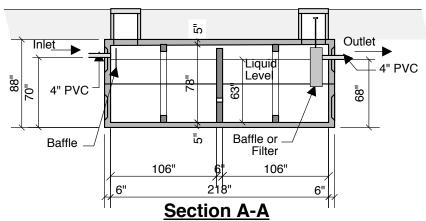

5000 RDS GALLON 63" LL 70" INLET

**Double Septic** 

**Top View** 

**End View** 

**Section B-B** 

Typical Tongue & Groove Joint

## 2 Compartment 5000 Gallon Septic Tank

2,500 Gallons - Compartment #1 2,500 Gallons - Compartment #2

Notes: Concrete - 5000 PSI Joint Sealant - High Grade EZ-Stick Labels - Warning signs located on all manholes Installation - See separate installation guide Baffles Installed Rubber Gaskets - Press Seal