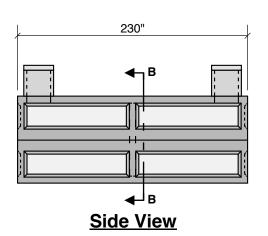

5000 RDS GALLON 63" LL 70" INLET

**Double Septic** 

**Top View** 

**End View** 

**Section B-B** 

Typical Tongue & Groove Joint

## 2 Compartment 5000 Gallon Septic Tank

2,500 Gallons - Compartment #1 2,500 Gallons - Compartment #2

Notes: Concrete - 5000 PSI Joint Sealant - High Grade EZ-Stick Labels - Warning signs located on all manholes Installation - See separate installation guide Baffles Installed Rubber Gaskets - Press Seal