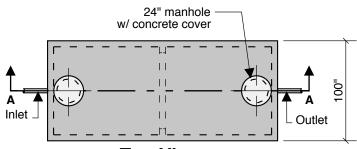

5000 RDS GALLON 63" LL 70" INLET

**Double Septic** 

**Top View** 

**End View** 

**Section B-B** 

Typical Tongue & Groove Joint

## 2 Compartment 5000 Gallon Septic Tank

2,500 Gallons - Compartment #1 2,500 Gallons - Compartment #2

Notes: Concrete - 5000 PSI Joint Sealant - High Grade EZ-Stick Labels - Warning signs located on all manholes Installation - See separate installation guide Baffles Installed Rubber Gaskets - Press Seal