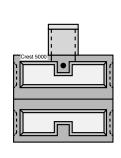

5000 RDS GALLON 63" LL 70" INLET

**Double Septic** 

**Top View** 

**End View** 

**Section B-B** 

Typical Tongue & Groove Joint