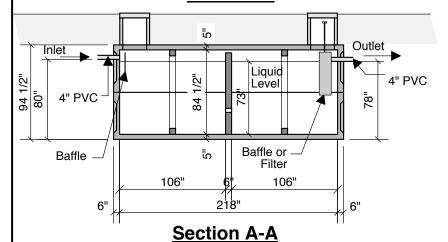

## 6000 RDS GALLON 73" LL 80" INLET

**Double Septic** 

## 2 Compartment 6000 Gallon Septic Tank

2,907 Gallons - Compartment #1 2,907 Gallons - Compartment #2

Notes:

Concrete - 5000 PSI
Joint Sealant - High Grade EZ-Stick
Labels - Warning signs located on all manholes
Installation - See separate installation guide
Baffles Installed