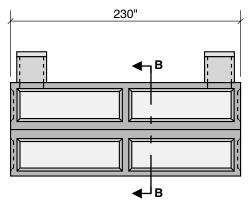

## **Top View**

**Side View** 

**End View** 

**Section B-B** 

Typical Tongue & Groove Joint