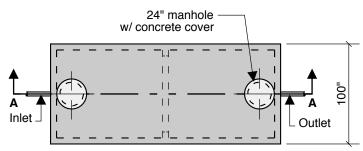

## 6000 RDS GALLON 73" LL 80" INLET

**Double Septic** 

## 2 Compartment 6000 Gallon Septic Tank

2,907 Gallons - Compartment #1 2,907 Gallons - Compartment #2

Notes:

Concrete - 5000 PSI
Joint Sealant - High Grade EZ-Stick
Labels - Warning signs located on all manholes
Installation - See separate installation guide
Baffles Installed