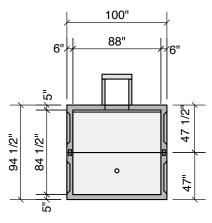

## **Top View**

**Side View** 

**End View** 

**Section B-B** 

Typical Tongue & Groove Joint