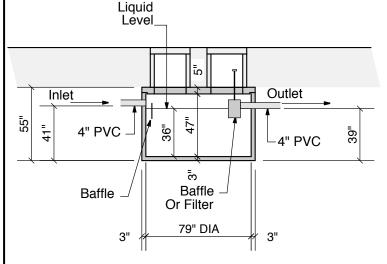

85" DIA 79" 3" 3" ĪΩ 55"

36" LL

Outlet

**End View** 

**Section B-B** 

Typical Cover Detail

## **Section A-A**

Notes: Concrete - 5000 PSI Joint Sealant - High Grade EZ-Stick Labels - Warning signs located on all manholes Installation - See separate installation guide Baffles Installed Rubber Gaskets - Press Seal