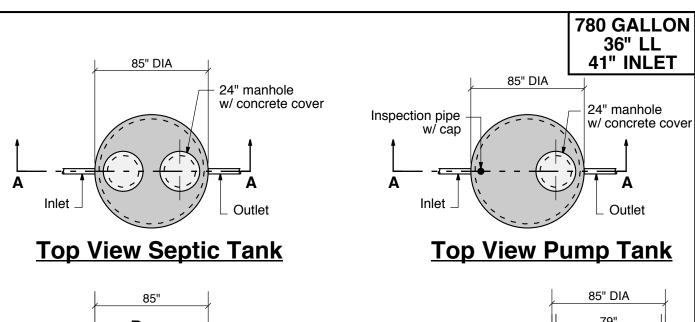

## **Section A-A**

Notes: Concrete - 5000 PSI Joint Sealant - High Grade EZ-Stick Labels - Warning signs located on all manholes Installation - See separate installation guide Baffles Installed Rubber Gaskets - Press Seal