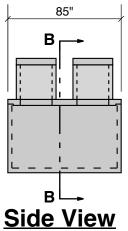

85" DIA 79" 3" 3" ĪΩ 55"

36" LL

Outlet

**End View** 

**Section B-B** 

Typical Cover Detail