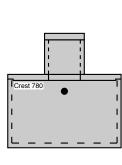

85" DIA 79" 3" 3" ĪΩ 55"

36" LL

Outlet

**End View** 

**Section B-B** 

Typical Cover Detail