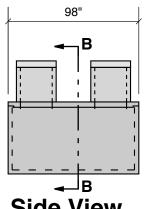

## **Top View**

**Side View** 

**End View** 

**Section B-B** 

Typical Cover Detail

Notes: Concrete - 5000 PSI Joint Sealant - High Grade EZ-Stick Labels - Warning signs located on all manholes Installation - See separate installation guide Baffles Installed