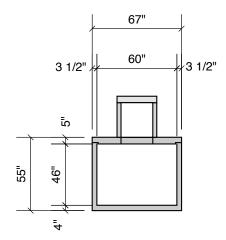

## **Top View**

**Side View** 

**End View** 

**Section B-B** 

Typical Cover Detail

Notes: Concrete - 5000 PSI Joint Sealant - High Grade EZ-Stick Labels - Warning signs located on all manholes Installation - See separate installation guide Baffles Installed