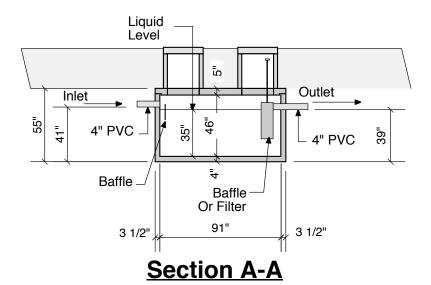

**800 GALLON** 35" LL 41" INLET

## **Top View**

**Side View** 

**End View** 

**Section B-B** 

Typical Cover Detail

Notes: Concrete - 5000 PSI Joint Sealant - High Grade EZ-Stick Labels - Warning signs located on all manholes Installation - See separate installation guide Baffles Installed

Rubber Gaskets - Press Seal

| Crest Precast, Inc.          |    |
|------------------------------|----|
| La Crescent, MN & Barneveld, | WI |
| 800-658-9045                 |    |

| 800-638-9043 |                           |               |
|--------------|---------------------------|---------------|
| Scale        |                           | Drawn By: KGT |
| Date .       |                           | Revision      |
|              | SEPTIC TANK<br>800 GALLON |               |

Contractor:

**MODEL 800**