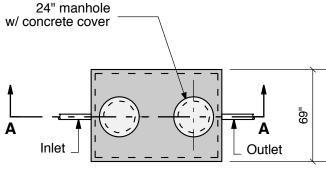

## **Top View**

**Side View** 

**End View** 

**Section B-B** 

Typical Cover Detail

Notes: Concrete - 5000 PSI Joint Sealant - High Grade EZ-Stick Labels - Warning signs located on all manholes Installation - See separate installation guide Baffles Installed