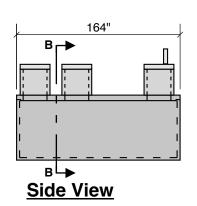

## 1000 Septic 1000 Pump 43" LL 48" INLET

**COMBINATION SEPTIC - PUMP** 

## Typical Cover Detail

Septic Tank Size 1,000 gal Pump Chamber 1,000 gal 23.70 G.P.I. in Pump Chamber

Notes: Concrete - 5000 PSI Joint Sealant - High Grade EZ Stick Labels - Warning signs located on all manholes Installation - See separate installation guide Baffles Installed Rubber Gaskets - Press Seal Sealed Interior Wall