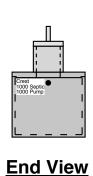

## 1000 Septic 1000 Pump 43" LL 48" INLET

**COMBINATION SEPTIC - PUMP** 

## Typical Cover Detail

Septic Tank Size 1,000 gal Pump Chamber 1,000 gal 23.70 G.P.I. in Pump Chamber

Notes: Concrete - 5000 PSI Joint Sealant - High Grade EZ Stick Labels - Warning signs located on all manholes Installation - See separate installation guide Baffles Installed Rubber Gaskets - Press Seal Sealed Interior Wall