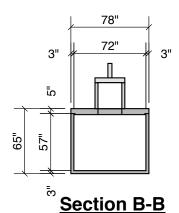

## Typical Cover Detail

Septic Tank Size 1,000 gal Pump Chamber 1,000 gal 23.70 G.P.I. in Pump Chamber

Notes: Concrete - 5000 PSI Joint Sealant - High Grade EZ Stick Labels - Warning signs located on all manholes Installation - See separate installation guide Baffles Installed Rubber Gaskets - Press Seal Sealed Interior Wall