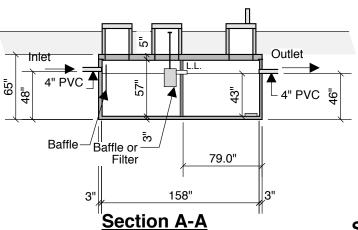

## 1000 Septic 1000 Pump 43" LL 48" INLET

**COMBINATION SEPTIC - PUMP** 

## Typical Cover Detail

Septic Tank Size 1,000 gal Pump Chamber 1,000 gal 23.70 G.P.I. in Pump Chamber

Notes: Concrete - 5000 PSI Joint Sealant - High Grade EZ Stick Labels - Warning signs located on all manholes Installation - See separate installation guide Baffles Installed Rubber Gaskets - Press Seal Sealed Interior Wall