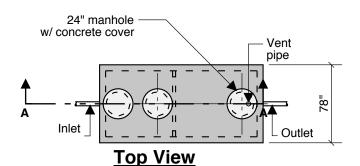

## 1000 Septic 1000 Pump 43" LL 48" INLET

**COMBINATION SEPTIC - PUMP** 

## Typical Cover Detail

Septic Tank Size 1,000 gal Pump Chamber 1,000 gal 23.70 G.P.I. in Pump Chamber

Notes: Concrete - 5000 PSI Joint Sealant - High Grade EZ Stick Labels - Warning signs located on all manholes Installation - See separate installation guide Baffles Installed Rubber Gaskets - Press Seal Sealed Interior Wall