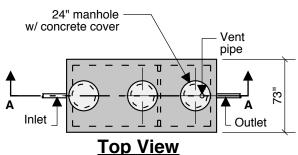

## 1000 Septic 600 Pump 40" LL 45" INLET

**COMBINATION SEPTIC - PUMP** 

TOP VIEW

**End View** 

**Section B-B** 

Typical Cover Detail

Septic Tank Size 1,000 gal Pump Chamber Size 600 gal 15.4 G.P.I. in Pump Chamber