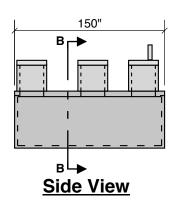

## 1000 Septic 600 Pump 40" LL 45" INLET

**COMBINATION SEPTIC - PUMP** 

TOP VIEW

**End View** 

**Section B-B** 

Typical Cover Detail

Septic Tank Size 1,000 gal Pump Chamber Size 600 gal 15.4 G.P.I. in Pump Chamber