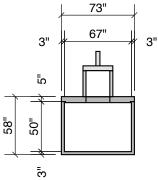

## 1000 Septic 600 Pump 40" LL 45" INLET

**COMBINATION SEPTIC - PUMP** 

TOP VIEW

**End View** 

**Section B-B** 

Typical Cover Detail

Septic Tank Size 1,000 gal Pump Chamber Size 600 gal 15.4 G.P.I. in Pump Chamber