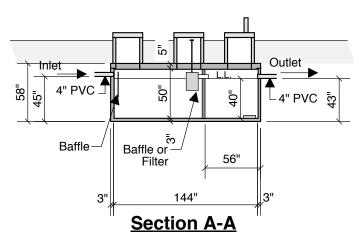

## 1000 Septic 600 Pump 40" LL 45" INLET

**COMBINATION SEPTIC - PUMP** 

TOP VIEW

**End View** 

**Section B-B** 

Typical Cover Detail

Septic Tank Size 1,000 gal Pump Chamber Size 600 gal 15.4 G.P.I. in Pump Chamber

Notes: Concrete - 5000 PSI Joint Sealant - High Grade EZ Stick Labels - Warning signs located on all manholes Installation - See separate installation guide Baffles Installed Rubber Gaskets - Press Seal Sealed Interior Wall