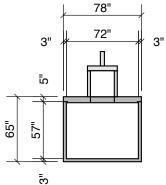

## Typical Cover Detail

Septic Tank Size 1,000 gal Pump Chamber Size 600 gal 14.20 G.P.I. in Pump Chamber

Notes:
Concrete - 5000 PSI
Joint Sealant - High Grade EZ Stick
Labels - Warning signs located on all manholes
Installation - See separate installation guide
Baffles Installed
Rubber Gaskets - Press Seal
Sealed Interior Wall