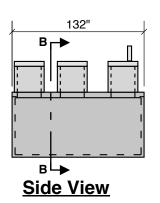

## Typical Cover Detail

Septic Tank Size 1,000 gal Pump Chamber Size 600 gal 14.20 G.P.I. in Pump Chamber

Notes:
Concrete - 5000 PSI
Joint Sealant - High Grade EZ Stick
Labels - Warning signs located on all manholes
Installation - See separate installation guide
Baffles Installed
Rubber Gaskets - Press Seal
Sealed Interior Wall