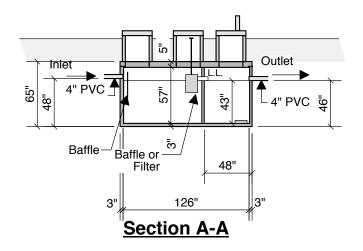

## 1000 Septic 600 Pump 43" LL 48" INLET

**COMBINATION SEPTIC - PUMP** 

**Top View** 

**End View** 

## Typical Cover Detail

Septic Tank Size 1,000 gal Pump Chamber Size 600 gal 14.20 G.P.I. in Pump Chamber

Notes:
Concrete - 5000 PSI
Joint Sealant - High Grade EZ Stick
Labels - Warning signs located on all manholes
Installation - See separate installation guide
Baffles Installed
Rubber Gaskets - Press Seal
Sealed Interior Wall