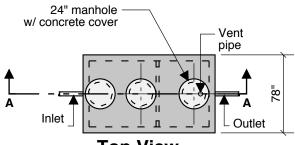

## Typical Cover Detail

Septic Tank Size 1,000 gal Pump Chamber Size 600 gal 14.20 G.P.I. in Pump Chamber

Notes:
Concrete - 5000 PSI
Joint Sealant - High Grade EZ Stick
Labels - Warning signs located on all manholes
Installation - See separate installation guide
Baffles Installed
Rubber Gaskets - Press Seal
Sealed Interior Wall