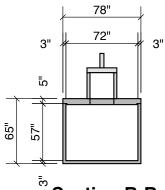

## Typical Cover Detail

Septic Tank Size 1,000 gal Pump Chamber Size 750 gal 18.10 G.P.I. in Pump Chamber

Notes: Concrete - 5000 PSI Joint Sealant - High Grade EZ Stick Labels - Warning signs located on all manholes Installation - See separate installation guide Baffles Installed Rubber Gaskets - Press Seal Sealed Interior Wall