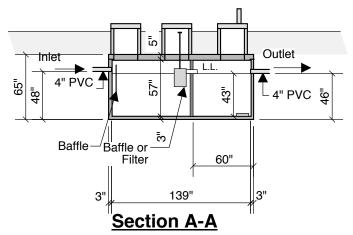

## 1000 Septic 750 Pump 43" LL 48" INLET

**COMBINATION SEPTIC - PUMP** 

145" B

B → Side View

**End View** 

## Typical Cover Detail

Septic Tank Size 1,000 gal Pump Chamber Size 750 gal 18.10 G.P.I. in Pump Chamber

Notes: Concrete - 5000 PSI Joint Sealant - High Grade EZ Stick Labels - Warning signs located on all manholes Installation - See separate installation guide Baffles Installed Rubber Gaskets - Press Seal Sealed Interior Wall