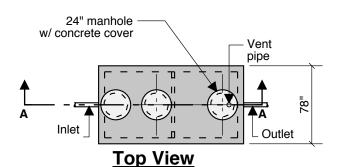

## Typical Cover Detail

Septic Tank Size 1,000 gal Pump Chamber Size 750 gal 18.10 G.P.I. in Pump Chamber

Notes: Concrete - 5000 PSI Joint Sealant - High Grade EZ Stick Labels - Warning signs located on all manholes Installation - See separate installation guide Baffles Installed Rubber Gaskets - Press Seal Sealed Interior Wall