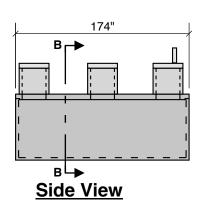

## 1250 Septic 750 Pump 43" LL 48" INLET

**COMBINATION SEPTIC - PUMP** 

**Top View** 

Inlet Outlet 4" PVC 4"

168"

**Section A-A** 

66"

3"