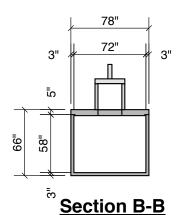

## 1250 Septic 750 Pump 43" LL 48" INLET

**COMBINATION SEPTIC - PUMP** 

**Top View** 

Inlet Outlet 4" PVC 4"

168"

**Section A-A** 

66"

3"