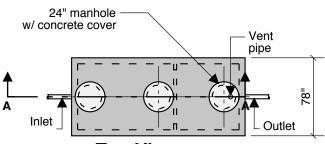

## 1250 Septic 750 Pump 43" LL 48" INLET

**COMBINATION SEPTIC - PUMP** 

**Top View** 

Inlet Outlet 4" PVC 4"

168"

**Section A-A** 

66"

3"