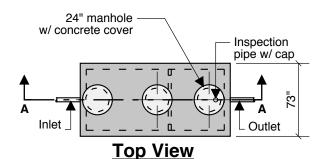

## 1250 Septic 750 Pump 49" LL 54" INLET

**COMBINATION SEPTIC - PUMP** 

**End View** 

Typical Cover Detail

Septic Tank Size 1,250 gal Pump Chamber 750 gal 15.6 G.P.I. In Pump Chamber

Notes: Concrete - 5000 PSI Joint Sealant - High Grade EZ Stick Labels - Warning signs located on all manholes Installation - See separate installation guide Baffles Installed Rubber Gaskets - Press Seal Sealed Interior Wall