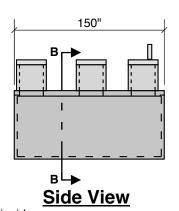

## 1250 Septic 750 Pump 49" LL 54" INLET

**COMBINATION SEPTIC - PUMP** 

**End View** 

Typical Cover Detail

Septic Tank Size 1,250 gal Pump Chamber 750 gal 15.6 G.P.I. In Pump Chamber

Notes: Concrete - 5000 PSI Joint Sealant - High Grade EZ Stick Labels - Warning signs located on all manholes Installation - See separate installation guide Baffles Installed Rubber Gaskets - Press Seal Sealed Interior Wall