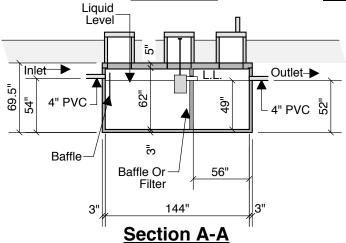

## 1250 Septic 750 Pump 49" LL 54" INLET

**COMBINATION SEPTIC - PUMP** 

**End View** 

Typical Cover Detail

Septic Tank Size 1,250 gal Pump Chamber 750 gal 15.6 G.P.I. In Pump Chamber

Notes: Concrete - 5000 PSI Joint Sealant - High Grade EZ Stick Labels - Warning signs located on all manholes Installation - See separate installation guide Baffles Installed Rubber Gaskets - Press Seal Sealed Interior Wall