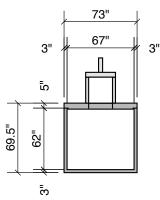

## 1250 Septic 750 Pump 49" LL 54" INLET

**COMBINATION SEPTIC - PUMP** 

**End View** 

Typical Cover Detail

Septic Tank Size 1,250 gal Pump Chamber 750 gal 15.6 G.P.I. In Pump Chamber

Notes: Concrete - 5000 PSI Joint Sealant - High Grade EZ Stick Labels - Warning signs located on all manholes Installation - See separate installation guide Baffles Installed Rubber Gaskets - Press Seal Sealed Interior Wall