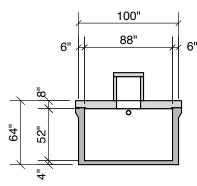

B

**Side View** 

**End View** 

**Section B-B** 

**Section A-A** 

Typical Cover Detail

Septic Tank Size 1,700 gal Pump Chamber Size 1,300 gal 30 G.P.I. In Pump Chamber

Notes: Concrete - 5000 PSI Joint Sealant - High Grade EZ Stick Labels - Warning signs located on all manholes Installation - See separate installation guide Baffles Installed Rubber Gaskets - Press Seal Sealed Interior Wall