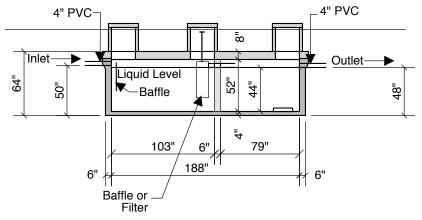

1700 Septic 1300 Pump 44" LL 50" Inlet

**COMBINATION SEPTIC - PUMP** 

200"

B

I

B

B

B

B

**Side View** 

**End View** 

**Section B-B** 

**Section A-A** 

Typical Cover Detail

Septic Tank Size 1,700 gal Pump Chamber Size 1,300 gal 30 G.P.I. In Pump Chamber

Notes: Concrete - 5000 PSI Joint Sealant - High Grade EZ Stick Labels - Warning signs located on all manholes Installation - See separate installation guide Baffles Installed Rubber Gaskets - Press Seal Sealed Interior Wall