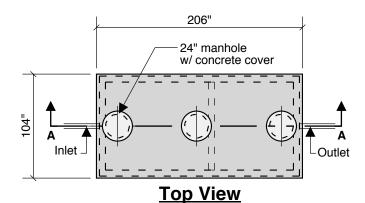

1700 Septic 1300 Pump 44" LL 50" Inlet

**COMBINATION SEPTIC - PUMP** 

200"

B

I

B

B

B

B

**Side View** 

**End View** 

**Section B-B** 

**Section A-A** 

Typical Cover Detail

Septic Tank Size 1,700 gal Pump Chamber Size 1,300 gal 30 G.P.I. In Pump Chamber

Notes: Concrete - 5000 PSI Joint Sealant - High Grade EZ Stick Labels - Warning signs located on all manholes Installation - See separate installation guide Baffles Installed Rubber Gaskets - Press Seal Sealed Interior Wall