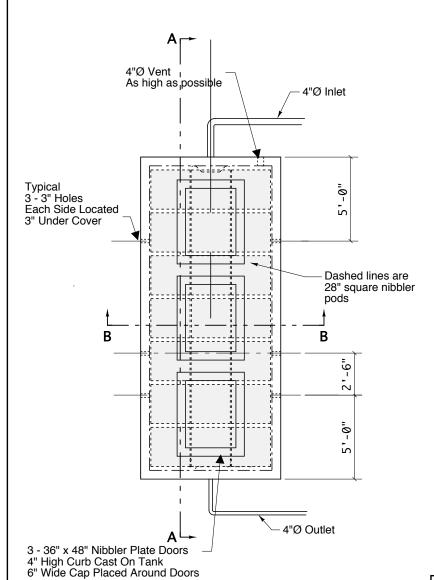

21 POD NIBBLER 6000 GALLON 72" LL Inlet - 80"



## **Section A-A**





Specification -5,000 PSI Concrete Joint Sealer - CPS-210 Water Proofing - Optional Rubber Boots - 4" or 6" PRESS SEAL Bedding - Provide dresules bedding under tank

Provide granular backfill

Tank Weight - 44,000 Pounds Total (22,000 per half)

Meets ASTM 913 and 1227

| Crest Precast, Inc.<br>La Crescent, MN & Barneveld, WI<br>800-658-9045 |                                  |  |      |           |        |  |
|------------------------------------------------------------------------|----------------------------------|--|------|-----------|--------|--|
| Scale                                                                  |                                  |  |      | Drawn By: | KGT    |  |
| Date                                                                   |