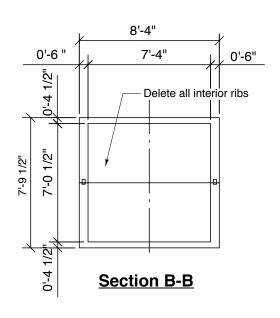

## **Section A-A**

Specification -5,000 PSI Concrete Joint Sealer - CPS-210 Water Proofing - Optional Rubber Boots - 4" or 6" PRESS SEAL Bedding - Provide dresules bedding under tank

Provide granular backfill