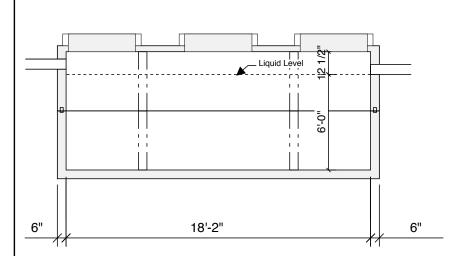

21 POD NIBBLER 6000 GALLON 72" LL Inlet - 80"

## **Section A-A**

Specification -5,000 PSI Concrete Joint Sealer - CPS-210 Water Proofing - Optional Rubber Boots - 4" or 6" PRESS SEAL Bedding - Provide dresules bedding under tank

Provide granular backfill