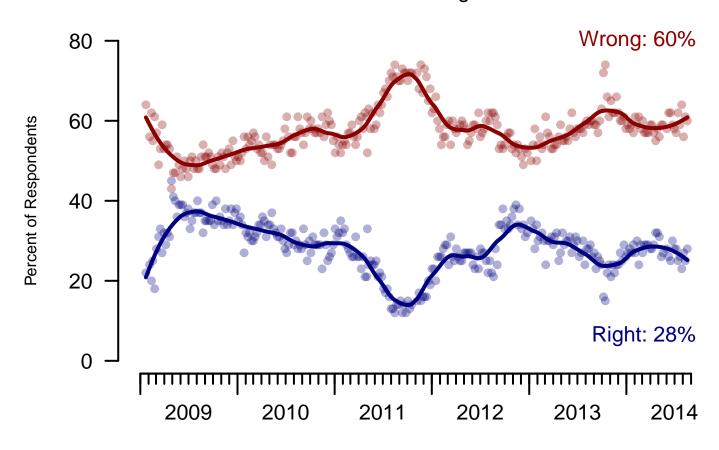

### 5. Direction of country – Historical

Would you say things in this country today are...

| All Adults |                                                          |                                                                                                                                                                                                                                                                                             |  |  |  |  |  |  |  |
|------------|----------------------------------------------------------|---------------------------------------------------------------------------------------------------------------------------------------------------------------------------------------------------------------------------------------------------------------------------------------------|--|--|--|--|--|--|--|
| Right      | Wrong                                                    | Not                                                                                                                                                                                                                                                                                         |  |  |  |  |  |  |  |
| Direction  | Track                                                    | Sure                                                                                                                                                                                                                                                                                        |  |  |  |  |  |  |  |
| 28%        | 60%                                                      | 12%                                                                                                                                                                                                                                                                                         |  |  |  |  |  |  |  |
| 25%        | 61%                                                      | 15%                                                                                                                                                                                                                                                                                         |  |  |  |  |  |  |  |
| 27%        | 56%                                                      | 17%                                                                                                                                                                                                                                                                                         |  |  |  |  |  |  |  |
| 23%        | 64%                                                      | 13%                                                                                                                                                                                                                                                                                         |  |  |  |  |  |  |  |
| 26%        | 59%                                                      | 15%                                                                                                                                                                                                                                                                                         |  |  |  |  |  |  |  |
| 25%        | 62%                                                      | 13%                                                                                                                                                                                                                                                                                         |  |  |  |  |  |  |  |
| 28%        | 57%                                                      | 14%                                                                                                                                                                                                                                                                                         |  |  |  |  |  |  |  |
| 28%        | 58%                                                      | 13%                                                                                                                                                                                                                                                                                         |  |  |  |  |  |  |  |
| 30%        | 59%                                                      | 11%                                                                                                                                                                                                                                                                                         |  |  |  |  |  |  |  |
| 25%        | 62%                                                      | 12%                                                                                                                                                                                                                                                                                         |  |  |  |  |  |  |  |
| 29%        | 60%                                                      | 11%                                                                                                                                                                                                                                                                                         |  |  |  |  |  |  |  |
|            | Right Direction  28% 25% 27% 23% 26% 25% 28% 28% 30% 25% | Direction         Track           28%         60%           25%         61%           27%         56%           23%         64%           26%         59%           25%         62%           28%         57%           28%         58%           30%         59%           25%         62% |  |  |  |  |  |  |  |

**Direction of Country**"Would you say things in this country today are generally headed in the right direction or off on the wrong track?"

Figure 5: Direction of Country - All Adults

**Direction of Country**"Would you say things in this country today are generally headed in the right direction or off on the wrong track?"