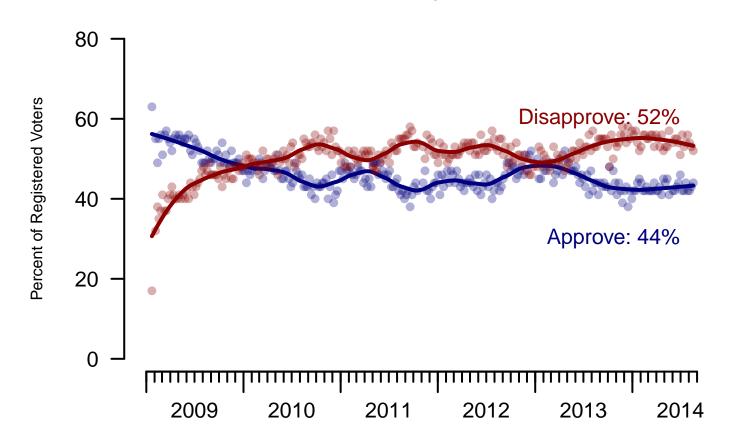

| _ |    |     |    |             |     |   |       |  |
|---|----|-----|----|-------------|-----|---|-------|--|
| ~ | മവ | ıct | Δ, | $^{\prime}$ | า า | v | nters |  |
|   |    |     |    |             |     |   |       |  |

|                    | Total<br>Approve | Total<br>Disapprove | Strongly<br>Approve | Somewhat<br>Approve | Somewhat<br>Disapprove | Strongly<br>Disapprove | Not<br>Sure |  |  |  |  |
|--------------------|------------------|---------------------|---------------------|---------------------|------------------------|------------------------|-------------|--|--|--|--|
| August 16-18, 2014 | 44%              | 52%                 | 17%                 | 27%                 | 11%                    | 41%                    | 3%          |  |  |  |  |
| August 9-11, 2014  | 43%              | 53%                 | 18%                 | 25%                 | 12%                    | 41%                    | 3%          |  |  |  |  |
| August 2-4, 2014   | 42%              | 54%                 | 16%                 | 26%                 | 11%                    | 43%                    | 4%          |  |  |  |  |
| July 26-28, 2014   | 42%              | 56%                 | 17%                 | 25%                 | 16%                    | 40%                    | 2%          |  |  |  |  |
| July 19-21, 2014   | 44%              | 54%                 | 19%                 | 25%                 | 10%                    | 44%                    | 2%          |  |  |  |  |
| July 12-14, 2014   | 42%              | 53%                 | 16%                 | 26%                 | 11%                    | 42%                    | 5%          |  |  |  |  |
| July 5-7, 2014     | 42%              | 56%                 | 18%                 | 24%                 | 15%                    | 41%                    | 3%          |  |  |  |  |
| June 28-30, 2014   | 46%              | 51%                 | 17%                 | 29%                 | 12%                    | 39%                    | 4%          |  |  |  |  |
| June 21-23, 2014   | 44%              | 54%                 | 21%                 | 23%                 | 12%                    | 42%                    | 2%          |  |  |  |  |
| June 14-16, 2014   | 43%              | 55%                 | 18%                 | 25%                 | 11%                    | 44%                    | 2%          |  |  |  |  |
| One Year Ago       | 44%              | 53%                 | 16%                 | 28%                 | 12%                    | 41%                    | 3%          |  |  |  |  |

Figure 2: Obama Approval - Registered Voters

2. Approval of Obama as President – This Week – All Adults
Do you approve or disapprove of the way Barack Obama is handling his job as President?

|                       |                 |               |               | ge            |               | Race          |               |               | Region       |                |               |               |               |
|-----------------------|-----------------|---------------|---------------|---------------|---------------|---------------|---------------|---------------|--------------|----------------|---------------|---------------|---------------|
|                       | Total           | 18-29         | 30-44         | 45-64         | 65+           | White         | Black         | Hispanic      | Other        | North-<br>east | Mid-<br>west  | South         | West          |
| Strongly approve      | 15%             | 12%           | 15%           | 20%           | 9%            | 9%            | 36%           | 20%           | 22%          | 10%            | 14%           | 18%           | 15%           |
| Somewhat approve      | 30%             | 37%           | 37%           | 24%           | 23%           | 31%           | 35%           | 28%           | 24%          | 34%            | 39%           | 24%           | 29%           |
| Somewhat              |                 |               |               |               |               |               |               |               |              |                |               |               |               |
| disapprove            | 12%             | 14%           | 16%           | 10%           | 6%            | 12%           | 15%           | 10%           | 6%           | 15%            | 12%           | 10%           | 11%           |
| Strongly disapprove   | 39%             | 28%           | 29%           | 45%           | 61%           | 47%           | 4%            | 41%           | 36%          | 33%            | 32%           | 44%           | 44%           |
| Not sure              | 4%              | 9%            | 4%            | 2%            | 0%            | 2%            | 9%            | 2%            | 13%          | 8%             | 3%            | 3%            | 1%            |
| Totals (Unweighted N) | 100%<br>(1,000) | 100%<br>(131) | 100%<br>(314) | 100%<br>(403) | 100%<br>(152) | 100%<br>(691) | 100%<br>(126) | 100%<br>(119) | 100%<br>(64) | 100%<br>(207)  | 100%<br>(234) | 100%<br>(328) | 100%<br>(231) |