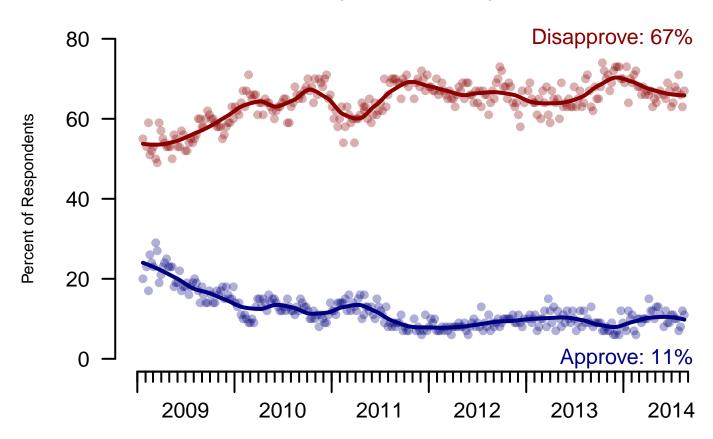

### 3. Approval of U.S. Congress – Historical

Overall, do you approve or disapprove of the way that the United States Congress is handling its job?

All Adults

| Total<br>Approve | Total<br>Disapprove                              | Strongly<br>Approve                                                                                                                                                                       | Somewhat                                                                                                                                                                                                                                    |                                                                                                                                                                                                                                                                                                                                                             | Somewhat                                                                                                                                                                                                                                                                                                                                                                                                                                              | Strongly                                                                                                                                                                                                                                                                                                                                                                                                                                                                                                                                        | Not                                                                                                                                                                                                                                                                                                                                                                                                                                                                                                                                                                                                                                       |
|------------------|--------------------------------------------------|-------------------------------------------------------------------------------------------------------------------------------------------------------------------------------------------|---------------------------------------------------------------------------------------------------------------------------------------------------------------------------------------------------------------------------------------------|-------------------------------------------------------------------------------------------------------------------------------------------------------------------------------------------------------------------------------------------------------------------------------------------------------------------------------------------------------------|-------------------------------------------------------------------------------------------------------------------------------------------------------------------------------------------------------------------------------------------------------------------------------------------------------------------------------------------------------------------------------------------------------------------------------------------------------|-------------------------------------------------------------------------------------------------------------------------------------------------------------------------------------------------------------------------------------------------------------------------------------------------------------------------------------------------------------------------------------------------------------------------------------------------------------------------------------------------------------------------------------------------|-------------------------------------------------------------------------------------------------------------------------------------------------------------------------------------------------------------------------------------------------------------------------------------------------------------------------------------------------------------------------------------------------------------------------------------------------------------------------------------------------------------------------------------------------------------------------------------------------------------------------------------------|
|                  |                                                  | Approve                                                                                                                                                                                   | Approve                                                                                                                                                                                                                                     | Neutral                                                                                                                                                                                                                                                                                                                                                     | Disapprove                                                                                                                                                                                                                                                                                                                                                                                                                                            | Disapprove                                                                                                                                                                                                                                                                                                                                                                                                                                                                                                                                      | Sure                                                                                                                                                                                                                                                                                                                                                                                                                                                                                                                                                                                                                                      |
| 11%              | 67%                                              | 2%                                                                                                                                                                                        | 9%                                                                                                                                                                                                                                          | 15%                                                                                                                                                                                                                                                                                                                                                         | 24%                                                                                                                                                                                                                                                                                                                                                                                                                                                   | 43%                                                                                                                                                                                                                                                                                                                                                                                                                                                                                                                                             | 7%                                                                                                                                                                                                                                                                                                                                                                                                                                                                                                                                                                                                                                        |
| 12%              | 63%                                              | 3%                                                                                                                                                                                        | 9%                                                                                                                                                                                                                                          | 16%                                                                                                                                                                                                                                                                                                                                                         | 21%                                                                                                                                                                                                                                                                                                                                                                                                                                                   | 42%                                                                                                                                                                                                                                                                                                                                                                                                                                                                                                                                             | 8%                                                                                                                                                                                                                                                                                                                                                                                                                                                                                                                                                                                                                                        |
| 8%               | 66%                                              | 1%                                                                                                                                                                                        | 7%                                                                                                                                                                                                                                          | 18%                                                                                                                                                                                                                                                                                                                                                         | 20%                                                                                                                                                                                                                                                                                                                                                                                                                                                   | 46%                                                                                                                                                                                                                                                                                                                                                                                                                                                                                                                                             | 7%                                                                                                                                                                                                                                                                                                                                                                                                                                                                                                                                                                                                                                        |
| 7%               | 71%                                              | 3%                                                                                                                                                                                        | 4%                                                                                                                                                                                                                                          | 18%                                                                                                                                                                                                                                                                                                                                                         | 26%                                                                                                                                                                                                                                                                                                                                                                                                                                                   | 45%                                                                                                                                                                                                                                                                                                                                                                                                                                                                                                                                             | 5%                                                                                                                                                                                                                                                                                                                                                                                                                                                                                                                                                                                                                                        |
| 10%              | 67%                                              | 2%                                                                                                                                                                                        | 8%                                                                                                                                                                                                                                          | 15%                                                                                                                                                                                                                                                                                                                                                         | 23%                                                                                                                                                                                                                                                                                                                                                                                                                                                   | 44%                                                                                                                                                                                                                                                                                                                                                                                                                                                                                                                                             | 7%                                                                                                                                                                                                                                                                                                                                                                                                                                                                                                                                                                                                                                        |
| 10%              | 68%                                              | 3%                                                                                                                                                                                        | 7%                                                                                                                                                                                                                                          | 15%                                                                                                                                                                                                                                                                                                                                                         | 25%                                                                                                                                                                                                                                                                                                                                                                                                                                                   | 43%                                                                                                                                                                                                                                                                                                                                                                                                                                                                                                                                             | 7%                                                                                                                                                                                                                                                                                                                                                                                                                                                                                                                                                                                                                                        |
| 11%              | 64%                                              | 3%                                                                                                                                                                                        | 8%                                                                                                                                                                                                                                          | 18%                                                                                                                                                                                                                                                                                                                                                         | 26%                                                                                                                                                                                                                                                                                                                                                                                                                                                   | 38%                                                                                                                                                                                                                                                                                                                                                                                                                                                                                                                                             | 8%                                                                                                                                                                                                                                                                                                                                                                                                                                                                                                                                                                                                                                        |
| 11%              | 63%                                              | 3%                                                                                                                                                                                        | 8%                                                                                                                                                                                                                                          | 18%                                                                                                                                                                                                                                                                                                                                                         | 19%                                                                                                                                                                                                                                                                                                                                                                                                                                                   | 44%                                                                                                                                                                                                                                                                                                                                                                                                                                                                                                                                             | 8%                                                                                                                                                                                                                                                                                                                                                                                                                                                                                                                                                                                                                                        |
| 9%               | 67%                                              | 2%                                                                                                                                                                                        | 7%                                                                                                                                                                                                                                          | 18%                                                                                                                                                                                                                                                                                                                                                         | 24%                                                                                                                                                                                                                                                                                                                                                                                                                                                   | 43%                                                                                                                                                                                                                                                                                                                                                                                                                                                                                                                                             | 6%                                                                                                                                                                                                                                                                                                                                                                                                                                                                                                                                                                                                                                        |
| 9%               | 69%                                              | 1%                                                                                                                                                                                        | 8%                                                                                                                                                                                                                                          | 15%                                                                                                                                                                                                                                                                                                                                                         | 22%                                                                                                                                                                                                                                                                                                                                                                                                                                                   | 47%                                                                                                                                                                                                                                                                                                                                                                                                                                                                                                                                             | 6%                                                                                                                                                                                                                                                                                                                                                                                                                                                                                                                                                                                                                                        |
| 10%              | 71%                                              | 2%                                                                                                                                                                                        | 8%                                                                                                                                                                                                                                          | 14%                                                                                                                                                                                                                                                                                                                                                         | 22%                                                                                                                                                                                                                                                                                                                                                                                                                                                   | 49%                                                                                                                                                                                                                                                                                                                                                                                                                                                                                                                                             | 6%                                                                                                                                                                                                                                                                                                                                                                                                                                                                                                                                                                                                                                        |
|                  | 8%<br>7%<br>10%<br>10%<br>11%<br>11%<br>9%<br>9% | 12%       63%         8%       66%         7%       71%         10%       67%         10%       68%         11%       64%         11%       63%         9%       67%         9%       69% | 12%       63%       3%         8%       66%       1%         7%       71%       3%         10%       67%       2%         10%       68%       3%         11%       64%       3%         9%       67%       2%         9%       69%       1% | 12%       63%       3%       9%         8%       66%       1%       7%         7%       71%       3%       4%         10%       67%       2%       8%         10%       68%       3%       7%         11%       64%       3%       8%         11%       63%       3%       8%         9%       67%       2%       7%         9%       69%       1%       8% | 12%       63%       3%       9%       16%         8%       66%       1%       7%       18%         7%       71%       3%       4%       18%         10%       67%       2%       8%       15%         10%       68%       3%       7%       15%         11%       64%       3%       8%       18%         11%       63%       3%       8%       18%         9%       67%       2%       7%       18%         9%       69%       1%       8%       15% | 12%       63%       3%       9%       16%       21%         8%       66%       1%       7%       18%       20%         7%       71%       3%       4%       18%       26%         10%       67%       2%       8%       15%       23%         10%       68%       3%       7%       15%       25%         11%       64%       3%       8%       18%       26%         11%       63%       3%       8%       18%       19%         9%       67%       2%       7%       18%       24%         9%       69%       1%       8%       15%       22% | 12%       63%       3%       9%       16%       21%       42%         8%       66%       1%       7%       18%       20%       46%         7%       71%       3%       4%       18%       26%       45%         10%       67%       2%       8%       15%       23%       44%         10%       68%       3%       7%       15%       25%       43%         11%       64%       3%       8%       18%       26%       38%         11%       63%       3%       8%       18%       19%       44%         9%       67%       2%       7%       18%       24%       43%         9%       69%       1%       8%       15%       22%       47% |

Congress Approval "Do you approve of the way the U.S. Congress is handling its job?"

Figure 3: Congress Approval – All Adults