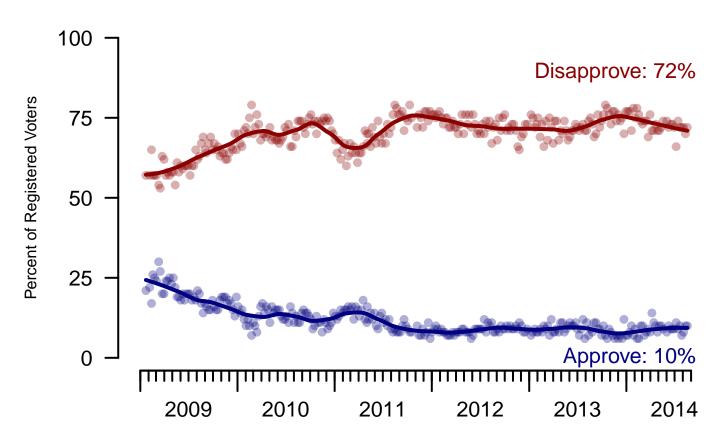

| ≺egis | tered | VO. | ters |
|-------|-------|-----|------|
|-------|-------|-----|------|

|                    | Total<br>Approve | Total<br>Disapprove | Strongly<br>Approve | Somewhat<br>Approve | Neutral | Somewhat Disapprove | Strongly<br>Disapprove | Not<br>Sure |
|--------------------|------------------|---------------------|---------------------|---------------------|---------|---------------------|------------------------|-------------|
| August 16-18, 2014 | 10%              | 72%                 | 1%                  | 9%                  | 13%     | 24%                 | 48%                    | 5%          |
| August 9-11, 2014  | 10%              | 70%                 | 2%                  | 8%                  | 14%     | 23%                 | 47%                    | 5%          |
| August 2-4, 2014   | 8%               | 72%                 | 1%                  | 7%                  | 14%     | 23%                 | 49%                    | 5%          |
| July 26-28, 2014   | 7%               | 72%                 | 2%                  | 5%                  | 16%     | 24%                 | 48%                    | 4%          |
| July 19-21, 2014   | 10%              | 72%                 | 3%                  | 7%                  | 14%     | 24%                 | 48%                    | 5%          |
| July 12-14, 2014   | 9%               | 74%                 | 3%                  | 6%                  | 12%     | 26%                 | 48%                    | 5%          |
| July 5-7, 2014     | 11%              | 66%                 | 3%                  | 8%                  | 17%     | 25%                 | 41%                    | 7%          |
| June 28-30, 2014   | 9%               | 72%                 | 2%                  | 7%                  | 13%     | 22%                 | 50%                    | 6%          |
| June 21-23, 2014   | 9%               | 73%                 | 2%                  | 7%                  | 14%     | 26%                 | 47%                    | 4%          |
| June 14-16, 2014   | 9%               | 73%                 | 1%                  | 8%                  | 13%     | 21%                 | 52%                    | 4%          |
| One Year Ago       | 9%               | 75%                 | 1%                  | 8%                  | 12%     | 22%                 | 53%                    | 4%          |

# Congress Approval "Do you approve of the way the

"Do you approve of the way the U.S. Congress is handling its job?"

Figure 4: Congress Approval – Registered Voters

**4. Approval of U.S. Congress – This Week – All Adults**Overall, do you approve or disapprove of the way that the United States Congress is handling its job?