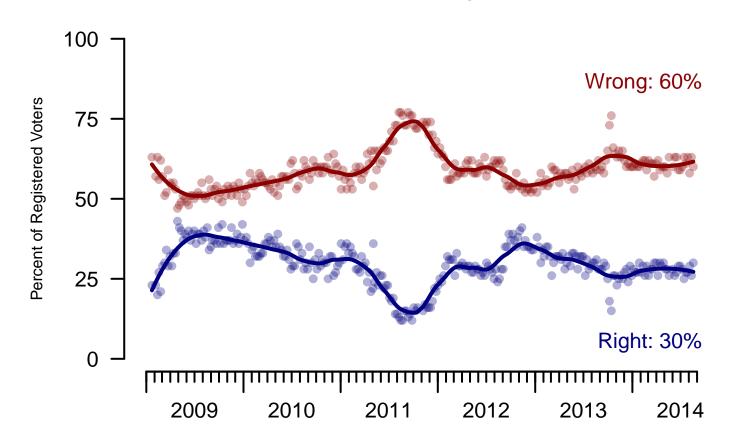

|                    | Registered Voters |                |             |  |  |  |  |
|--------------------|-------------------|----------------|-------------|--|--|--|--|
|                    | Right Direction   | Wrong<br>Track | Not<br>Sure |  |  |  |  |
| August 16-18, 2014 | 30%               | 60%            | 11%         |  |  |  |  |
| August 9-11, 2014  | 26%               | 63%            | 11%         |  |  |  |  |
| August 2-4, 2014   | 29%               | 58%            | 13%         |  |  |  |  |
| July 26-28, 2014   | 27%               | 63%            | 10%         |  |  |  |  |
| July 19-21, 2014   | 27%               | 61%            | 12%         |  |  |  |  |
| July 12-14, 2014   | 25%               | 63%            | 12%         |  |  |  |  |
| July 5-7, 2014     | 28%               | 60%            | 13%         |  |  |  |  |
| June 28-30, 2014   | 29%               | 59%            | 12%         |  |  |  |  |
| June 21-23, 2014   | 29%               | 59%            | 11%         |  |  |  |  |
| June 14-16, 2014   | 27%               | 63%            | 10%         |  |  |  |  |
| One Year Ago       | 31%               | 59%            | 10%         |  |  |  |  |

**Direction of Country**"Would you say things in this country today are generally headed in the right direction or off on the wrong track?"

Figure 5: Direction of Country - All Adults

**Direction of Country**"Would you say things in this country today are generally headed in the right direction or off on the wrong track?"

Figure 6: Direction of Country - Registered Voters