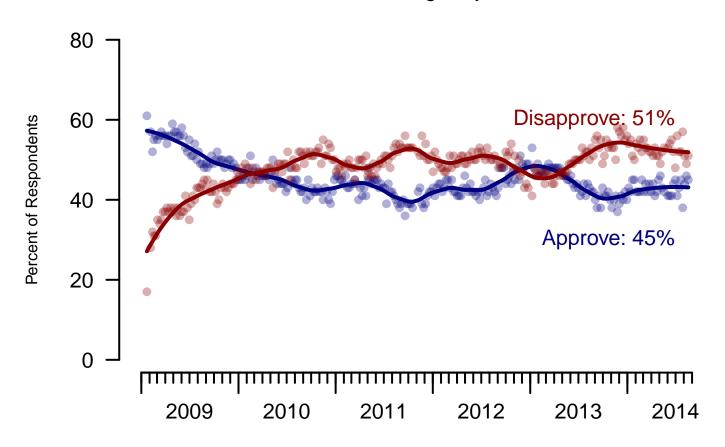

### 1. Approval of Obama as President – Historical

Do you approve or disapprove of the way Barack Obama is handling his job as President?

| ΑI | ΙΔ | d١ | п | tc |
|----|----|----|---|----|
| ΑI | ΙA | (H | ш | ıs |

|                    | Total<br>Approve | Total<br>Disapprove | Strongly<br>Approve | Somewhat<br>Approve | Somewhat Disapprove | Strongly<br>Disapprove | Not<br>Sure |
|--------------------|------------------|---------------------|---------------------|---------------------|---------------------|------------------------|-------------|
| August 16-18, 2014 | 45%              | 51%                 | 15%                 | 30%                 | 12%                 | 39%                    | 4%          |
| August 9-11, 2014  | 46%              | 49%                 | 16%                 | 30%                 | 14%                 | 35%                    | 6%          |
| August 2-4, 2014   | 44%              | 51%                 | 16%                 | 28%                 | 15%                 | 36%                    | 5%          |
| July 26-28, 2014   | 38%              | 57%                 | 16%                 | 22%                 | 17%                 | 40%                    | 5%          |
| July 19-21, 2014   | 45%              | 52%                 | 18%                 | 27%                 | 13%                 | 39%                    | 4%          |
| July 12-14, 2014   | 43%              | 52%                 | 16%                 | 27%                 | 13%                 | 39%                    | 5%          |
| July 5-7, 2014     | 41%              | 56%                 | 17%                 | 24%                 | 19%                 | 37%                    | 4%          |
| June 28-30, 2014   | 45%              | 48%                 | 16%                 | 29%                 | 13%                 | 35%                    | 7%          |
| June 21-23, 2014   | 44%              | 52%                 | 19%                 | 25%                 | 14%                 | 38%                    | 3%          |
| June 14-16, 2014   | 41%              | 55%                 | 17%                 | 24%                 | 17%                 | 38%                    | 4%          |
| One Year Ago       | 42%              | 53%                 | 15%                 | 27%                 | 15%                 | 38%                    | 5%          |

Obama Approval
"Do you approve or disapprove of the way Barack Obama is handling his job as President?"

Figure 1: Obama Approval - All Adults

Obama Approval
"Do you approve or disapprove of the way Barack Obama is handling his job as President?"