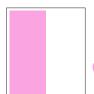

1/8 Box 60mm(w) x 45mm(h)

£275

1/4 Box

60mm(w) x 93mm(h)

£475

1/2 Vertical 60mm(w) x 188mm(h)

£725

1/2 Horizontal 123mm(w) x 93mm(h)