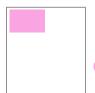

1/8 Box 60mm(w) x 45mm(h)

£275

1/4 Box

60mm(w) x 93mm(h)

£475

1/2 Vertical 60mm(w) x 188mm(h)

£725

1/2 Horizontal 123mm(w) x 93mm(h)