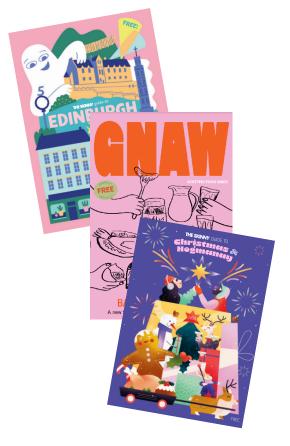

PRINT EXTRAS THE SKINNY **GUIDES TO:** 

Looking to target culture-hungry tourists in Scotland's cities? Try our compact guides to Edinburgh and Christmas & Hogmanay, and our new guide to Scotland's food and drink, GNAW.

Offering insider's guides to the cities plus tips on things to do in the surrounding areas, these free A5 print publications provide a curated tour of restaurants, bars, galleries, record stores and bookshops, with a focus on supporting local businesses and community projects.

## **GUIDE TO EDINBURGH**

30,000 copies, available throughout the city as well as on the Edinburgh trams during the summer.

## **GNAW**

18

A new summer publication exploring Scotland's food and drink. 20,000 copies, available across the Central Belt and at tourist centres across the country.

## **GUIDE TO CHRISTMAS & HOGMANAY**

20,000 copies, available across Edinburgh, Glasgow and Dundee over the festive period.

|           | ARTWORK | STREET |
|-----------|---------|--------|
| GNAW      | 6 May   | 16 May |
| Edinburgh | 17 Jun  | 27 Jun |
| Christmas | 11 Nov  | 21 Nov |