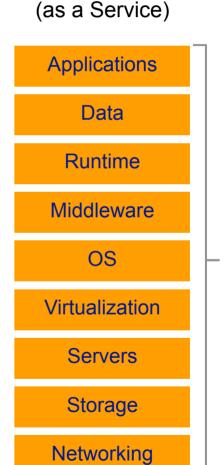

## Cloud Services Continuum

# Cloud Services Continuum

Software

Scale, Resilience and management by vendor