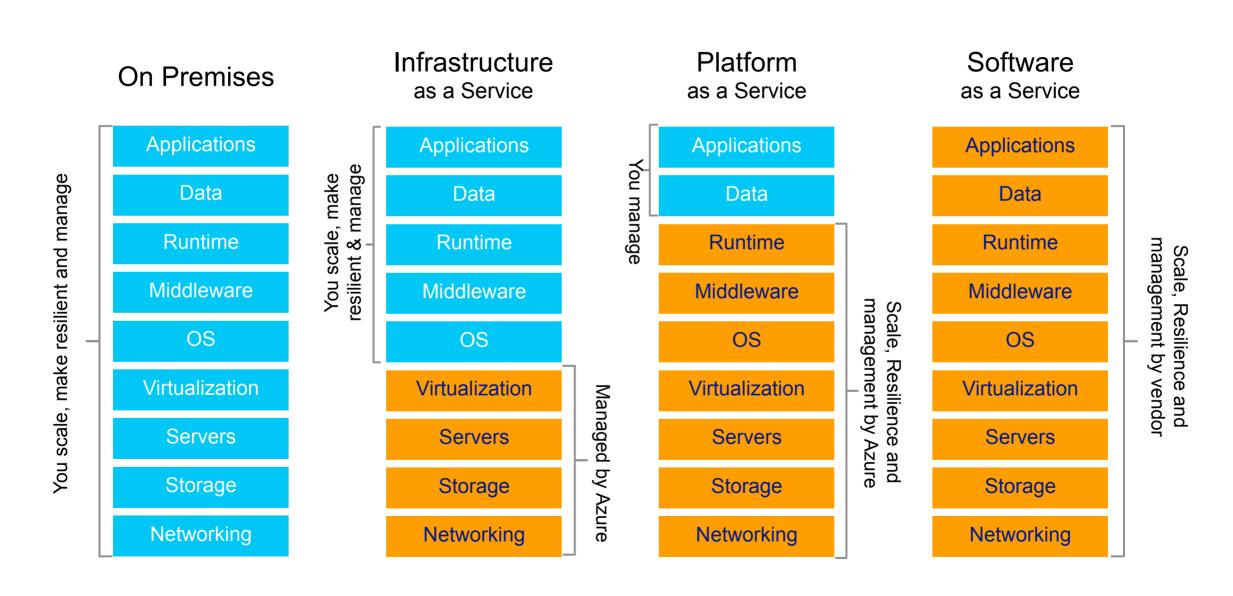

## Cloud Services Continuum

# Cloud Services Continuum

Software

Scale, Resilience and management by vendor