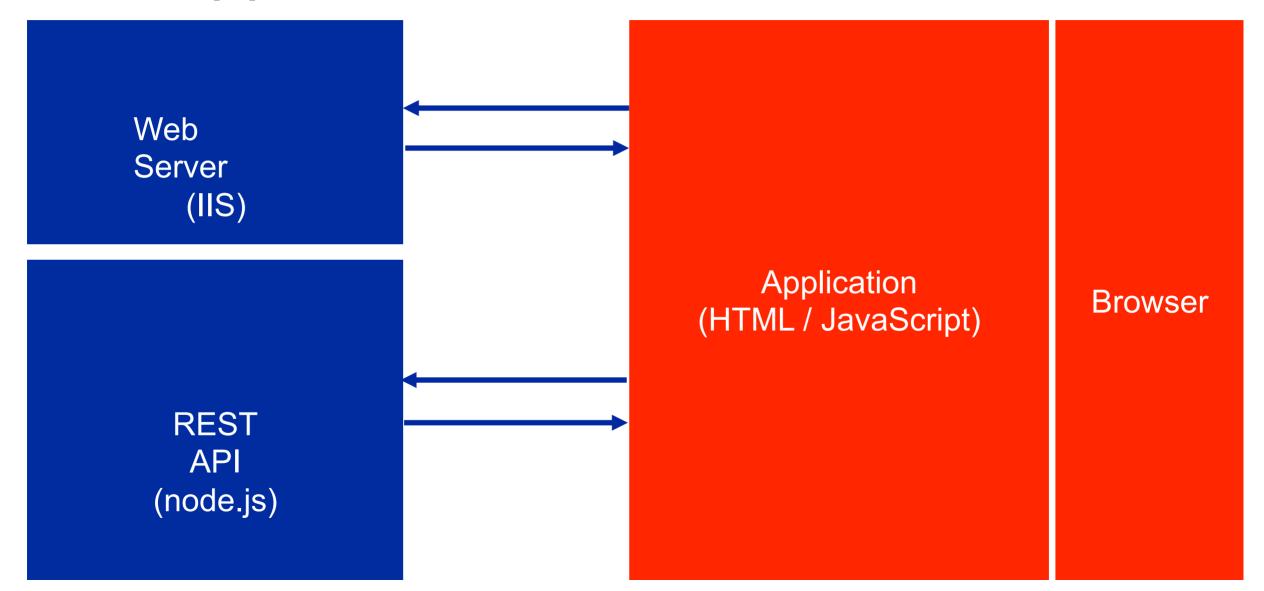

|                                           |                   |
|------------------|---------|------------|----------|---------------------|-------------------------------------------|-------------------|
| ASP              | ASP.NET | TFS Online | CodePlex | SNI or IP Based SSL |                                           | Custom<br>Domains |
| PHP              | Node.js | Git        | GitHub   | X86   x64           | Scalability<br>[Free   Shared   Standard] |                   |
| HTTP Handler     |         | Bit Bucket | Drop Box | Auto<br>Scaling     | Endpoint<br>Monitoring                    | Metric            |
|                  |         |            | FTP      |                     |                                           |                   |

## Web Application



# Demo

### Thanks!

- Code
  - Node.js Backend: <a href="http://github.com/timfpark/messages">http://github.com/timfpark/messages</a>
  - Ember.js Frontend: <a href="http://github.com/timfpark/messages-frontend">http://github.com/timfpark/messages-frontend</a>
- Yeoman: <a href="http://yeoman.io">http://yeoman.io</a>
- Ember.js: <a href="http://emberjs.com">http://emberjs.com</a>
- Windows Azure: <a href="http://www.windowsazure.com/">http://www.windowsazure.com/</a>

Feedback: @timpark

## Thanks!

Tim Park @timpark

Microsoft