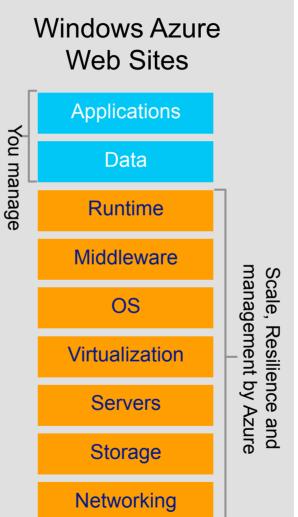

## Windows Azure Web Sites

Tim Park @timpark

Microsoft



### Windows Azure Web Sites

## Fast, Simple, High Density Hosting.

## Cloud Services Continuum



# Cloud Services Continuum







Software

Scale, Resilience and management by vendor

## Windows Azure Web Sites

| Platform Support |         | Deployment |          | Features            |                                           |                   |
|------------------|---------|------------|----------|---------------------|-------------------------------------------|-------------------|
| ASP              | ASP.NET | TFS Online | CodePlex | SNI or IP Based SSL |                                           | Custom<br>Domains |
| PHP              | Node.js | Git        | GitHub   | X86   x64           | Scalability<br>[Free   Shared   Standard] |                   |
| HTTP Handler     |         | Bit Bucket | Drop Box | Auto<br>Scaling     | Endpoint<br>Monitoring                    | Metric            |
|