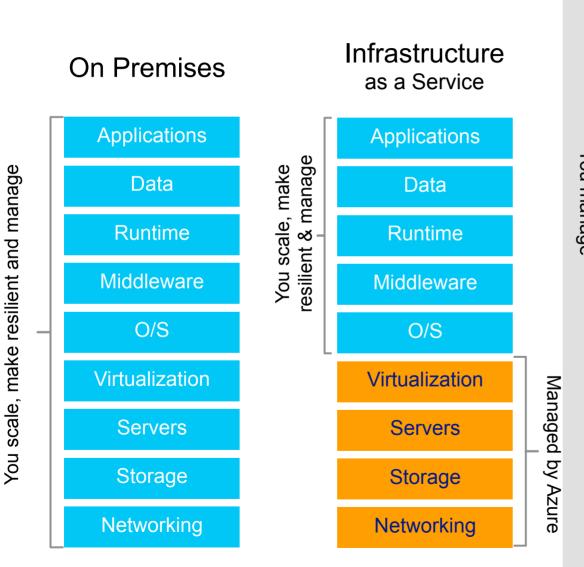

## Cloud Services Continuum

# Cloud Services Continuum

Software

Scale, Resilience and management by vendor