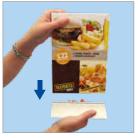

In stock

Recyclable Aluminium bases and PET sleeves

Simply grip the base open and insert the sleeve

Spring-powered 'grip-action' bases

You may also be interested in:

<sup>\*</sup>Maximum pad-print height: 15mm