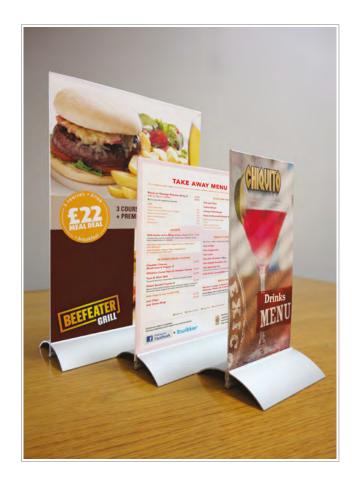

## **GripTalkers**

Available in 3 stock sizes, these simple yet stylish menu holders feature our spring-powered 'grip-action' bases

## **PET Sleeves**

- For double-sided paper inserts
- Semi-rigid, unbreakable PET avoids brittle cracks so often seen with acrylic
- Available in 1/3 A4, A5 and A4 stock sizes

## **Bases**

- Aluminium with silver anodised finish as standard
- Spring-powered 'grip-action' simply open by hand, insert panel and release
- Suitable for self-adhesive vinyl, 'polydome stickers' or pad-printed graphics\*
- Available in custom sizes, colours and finishes made to order (minimum order quantity: 100)