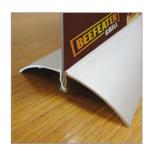

## **Bases**

- Aluminium with silver anodised finish as standard
- Spring-powered 'grip-action' simply open by hand, insert panel and release
- Suitable for self-adhesive vinyl, 'polydome stickers' or pad-printed graphics\*
- Available in custom sizes, colours and finishes made to order (minimum order quantity: 100)

In stock

Recyclable Aluminium bases and PET sleeves

Simply grip the base open and insert the sleeve

Spring-powered 'grip-action' bases

You may also be interested in:

<sup>\*</sup>Maximum pad-print height: 15mm