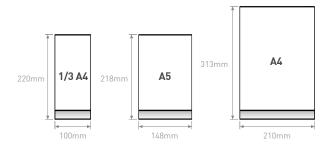

| Size           | Base Dimensions<br>(w × h × d mm) | <b>0/A Height</b><br>(mm) | Pack<br>Quantity | <b>Weight</b><br>(kg) | Order Code                |
|----------------|-----------------------------------|---------------------------|------------------|-----------------------|---------------------------|
| 1/3 A4<br>(DL) | 100 × 18 × 84                     | 220                       | 2                | 0.32                  | SWBASE1/3A4<br>+ BHV1ØØMH |
|                |                                   |                           | 10               | 1.1                   |                           |
| A5             | 148 × 18 × 84                     | 218                       | 2                | 0.4                   | SWBASEA5<br>+ BHV15ØMH    |
|                |                                   |                           | 10               | 1.6                   |                           |
| A4             | 210 × 18 × 84                     | 313                       | 2                | 0.6                   | SWBASEA4<br>+ BHV21ØMH    |
|                |                                   |                           | 10               | 2.6                   |                           |