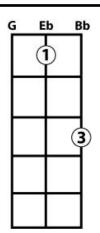

## **Cigar Box Guitar Chord Forms**

For use on 3-string CBGs tuned to Open G "GDG"



Use these chord forms with your cigar box guitar to play various forms of E flat and E flat Seventh chords. If you need a primer on how to read and make use of these chord forms, check out our article in the knowledgebase on CigarBoxGuitar.com! We also have many other free cigar box guitar chord form sheets and other resources available there.

## "Power" E-flat

## **E-flat Seventh**







## **E-flat Major**









Be sure to visit <u>C. B. Gitty Crafter Supply</u> for all of your Cigar Box Guitar kits, parts, strings, accessories & more!

Copyright 2014 by C. B. Gitty Crafter Supply