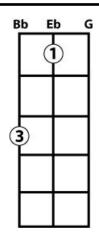

## **Cigar Box Guitar Chord Forms**

For use on 3-string CBGs tuned to Open G "GDG"



Use these chord forms with your cigar box guitar to play various forms of E flat and E flat Seventh chords. If you need a primer on how to read and make use of these chord forms, check out our article in the knowledgebase on CigarBoxGuitar.com! We also have many other free cigar box guitar chord form sheets and other resources available there.

## "Power" E-flat

## **E-flat Seventh**







## **E-flat Major**









Be sure to visit <u>C. B. Gitty Crafter Supply</u> for all of your Cigar Box Guitar kits, parts, strings, accessories & more!

Copyright 2014 by C. B. Gitty Crafter Supply