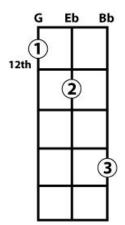

## **Cigar Box Guitar Chord Forms**

For use on 3-string CBGs tuned to Open G "GDG"



Use these chord forms with your cigar box guitar to play various forms of E flat and E flat Seventh chords. If you need a primer on how to read and make use of these chord forms, check out our article in the knowledgebase on CigarBoxGuitar.com! We also have many other free cigar box guitar chord form sheets and other resources available there.

## "Power" E-flat

## **E-flat Seventh**







## **E-flat Major**









Be sure to visit <u>C. B. Gitty Crafter Supply</u> for all of your Cigar Box Guitar kits, parts, strings, accessories & more!

Copyright 2014 by C. B. Gitty Crafter Supply