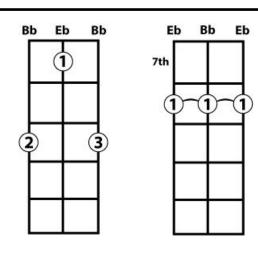

## **Cigar Box Guitar Chord Forms**

For use on 3-string CBGs tuned to Open G "GDG"



Use these chord forms with your cigar box guitar to play various forms of E flat and E flat Seventh chords. If you need a primer on how to read and make use of these chord forms, check out our article in the knowledgebase on CigarBoxGuitar.com! We also have many other free cigar box guitar chord form sheets and other resources available there.

## "Power" E-flat

## **E-flat Seventh**







## **E-flat Major**









Be sure to visit <u>C. B. Gitty Crafter Supply</u> for all of your Cigar Box Guitar kits, parts, strings, accessories & more!

Copyright 2014 by C. B. Gitty Crafter Supply