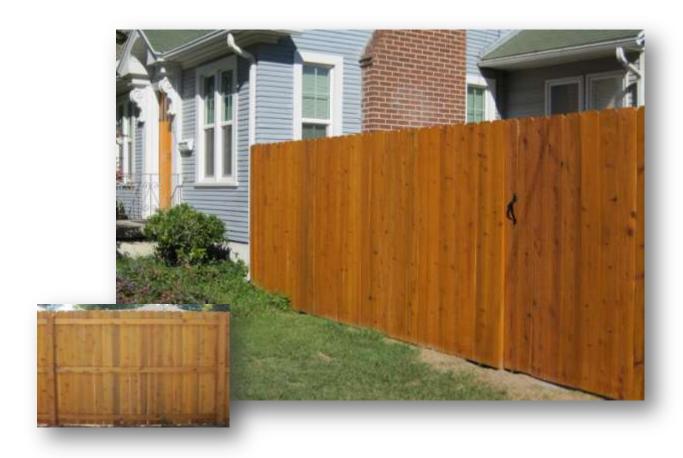

## Dog Ear/Flat Top **Wood Fencing**

- > Most affordable wood fence
- Classic traditional design
- > Full privacy
- ➤ 4x4 cedar or steel posts
- > (3) 2x4 rails on back side