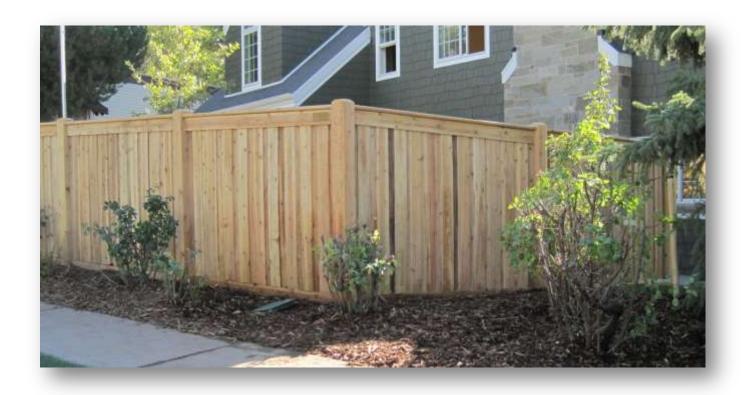

## Estates Wood Fencing

- > Full privacy
- 6x6 styled top (routed and beveled)
- ➤ Popular with HOAs
- Upscale, natural appeal

- Same look on both sides
- ➤ Overlapping slats
- > Solid & durable
- Quarter-rail for decorative flair