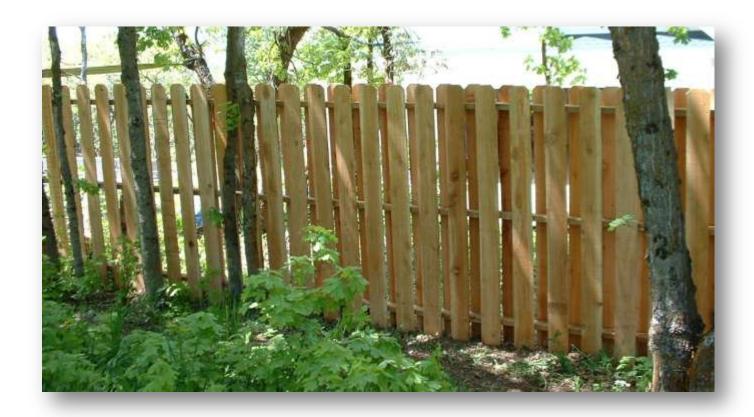

## **Shadow Box Wood Fencing**

- > Semi-private design adds unique effect
- Less wind resistant than privacy fences
- > Same look on both sides
- > 4x4 cedar posts & 3 internal rails
- Classic style with depth & dimension