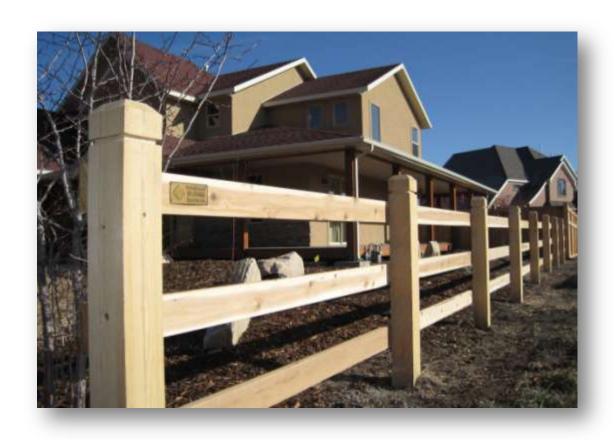

## Cedar Rail **Wood Fencing**

- > Traditional, ranch-style look
- Cedar posts & rails
- > Weather, rot, insect resistant
- Various custom styles