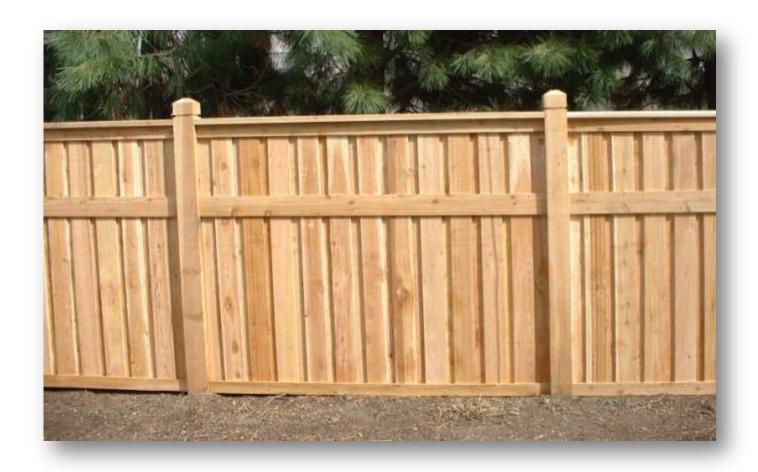

# Canyon Winds Wood Fencing

- > Full privacy
- ➤ 6x6 beveled cedar posts
- > Most popular wood fence
- ➤ "Picture frame" design
- > Same look on both sides
- > Overlapping slats
- > Solid & durable
- Optional mid or quarter rail