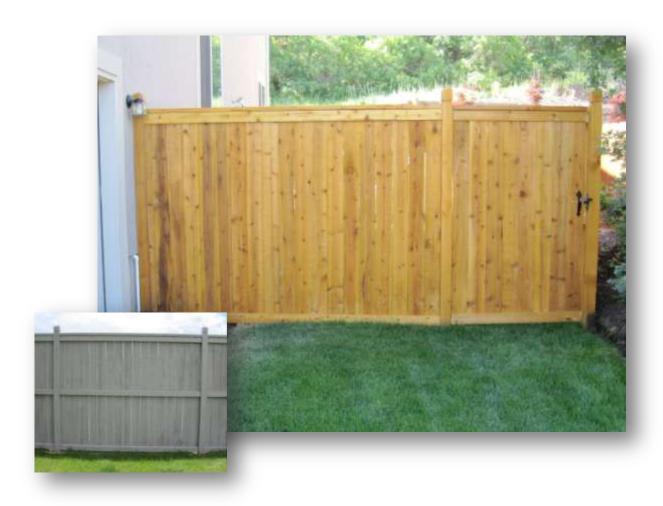

## Mini Estates **Wood Fencing**

- ➤ Custom look for basic design
- > Full privacy
- > 4x4 cedar post
- > Stylish gothic post top
- > (3) 2x4 rails on back side