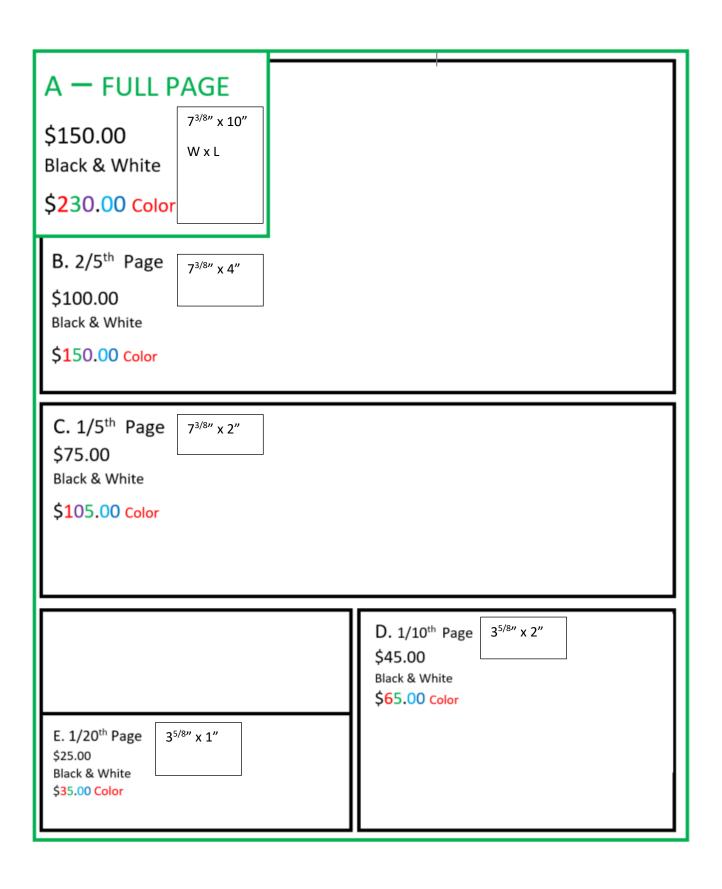

## FAMILY WINTER PROGRAM ADVERTISING FORM

Please Fill Out Completely

| Student Athelete:                                                                                              |                     |
|----------------------------------------------------------------------------------------------------------------|---------------------|
| Parent/Family Member Sponsor:                                                                                  |                     |
| Contact Information: PhoneEm                                                                                   | nail                |
| Boys Basketball Wrestling Swimming Girls Basketball Cheerleading  Please check the appropriate box for your ad |                     |
| A Full Dage Block Ink \$150.00                                                                                 | Eull Color \$220.00 |
| A. Full Page Black Ink \$150.00                                                                                | Full Color \$230.00 |
| B. 2/5 Page Black Ink \$100.00                                                                                 | Full Color \$150.00 |
| C. 1/5 Page Black Ink \$75.00                                                                                  | Full Color \$105.00 |
| D. 1/10 Page Black Ink \$45.00                                                                                 | Full Color \$65.00  |
| E. 1/20 Page Black Ink \$25.00                                                                                 | Full Color \$35.00  |
|                                                                                                                |                     |

...See Reverse for Ad Sizing and Messaging Information...

If you have any questions, please contact Merissa McKinstry (614) 746-6265

Please return this form and payment along with artwork no later than Nov. 21<sup>st</sup> 2024