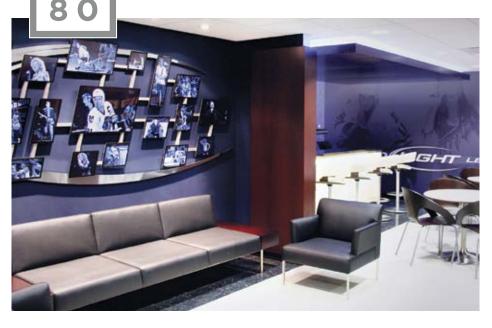

# BMO HARRIS CLUB PRIVATE SUITE

20-PERSON SUITE

# **AMENITIES**

- ◆ All-inclusive experience, including all food and drinks
- ◆ 20 tickets (20 stadium-style seats)
- ◆ Four reserved parking passes
- ullet Large boardroom table for meetings, presentations ullet dining
- ullet Contemporary lounge with LCD televisions and fireplaces
- Three large full-service bars
- ◆ Dedicated suite attendant
- ◆ Easy access to private suite level restrooms
- ◆ Access to billiard table and Nintendo Wii

All-inclusive prices starting between

\$11,000-\$13,250