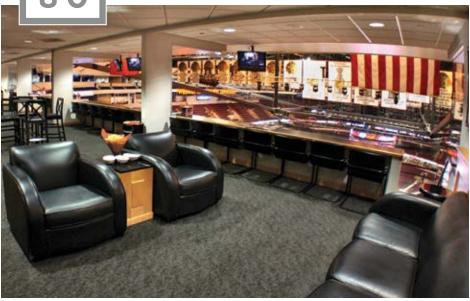

# PENTHOUSE LEVEL **SUPER SUITES**

40 & 80-PERSON SUITES

# **AMENITIES**

- ◆ 40 tickets (26 stadium-style seats) or 80 tickets (52 stadium-style seats)
- \* 8 (40 tickets) or 16 (80 tickets) reserved parking passes
- ◆ 1,400 sq/ft. suite with a 1,000 sq/ft. private lounge
- ◆ Convertible lounge for meeting space
- ◆ Catering by Levy Restaurants
- Full-service bar with bartender and suite attendants
- ♦ 8 LCD televisions with satellite and in-house video (Bulls and Blackhawks games only)
- Easy access to private suite level restrooms

starting between

\$12,900

**40 PERSON** 

\$14,500-\$18,500

80 PERSON

All-inclusive prices

\$8,900-

# **BUD LIGHT LEGENDS LOUNGE**

80-PERSON SUITE

# **AMENITIES**

- \* 80 tickets (62 stadium-style seats)
- ◆ 16 reserved parking passes
- ◆ Large buffet area with catering by Levy Restaurants (See menu options on insert)
- ◆ Two full-service bars with dedicated bartenders and suite attendant
- ◆ Ten LCD televisions with satellite and in-house video (Bulls and Blackhawks games only)
- \* Largest Super Suite in the United Center
- ◆ Prime corner location of the Penthouse Level
- \* Easy access to private suite level restrooms

All-inclusive prices starting between

\$15,500-\$19,500