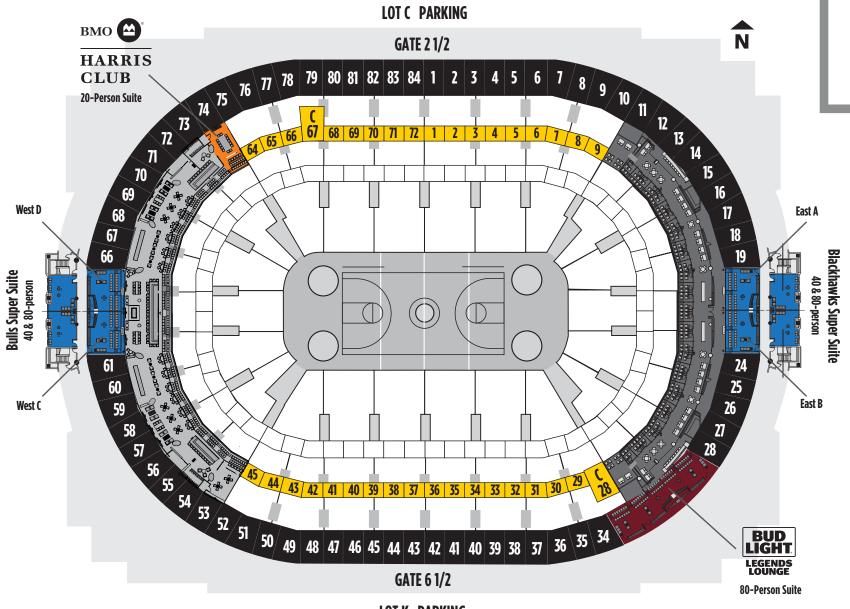

# CHICAGO BULLS AND CHICAGO BLACKHAWKS HOME GAMES

KEY

LOT K PARKING

20-PERSON SUITES PENTHOUSE LEVEL 20-PERSON SUITES CLUB LEVEL