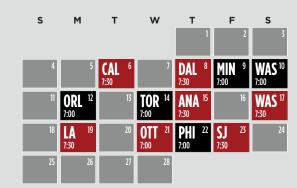

# **APRIL 2017**

| S                 | M  | Т                            | W                  | Т  | F                            | S                            |
|-------------------|----|------------------------------|--------------------|----|------------------------------|------------------------------|
| <b>WAS</b> 1 2:30 | 2  | <b>CHA</b> <sup>3</sup> 7:00 | 4                  | 5  | <b>STL</b> <sup>6</sup> 7:30 | <b>BKN</b> <sup>7</sup> 7:00 |
| 8                 | 9  | 10                           | <b>DET</b> 11 7:00 | 12 | 13                           | 14                           |
| 15                | 16 | 17                           | 18                 | 19 | 20                           | 21                           |
| 22                | 23 | 24                           | 25                 | 26 | 27                           | 28                           |
| 29                | 30 |                              |                    |    |                              |                              |

### **KEY**

|                              | BULLS<br>Home games                                                         |    | BLACKHAWKS<br>HOME GAMES                                                                                          |            | D CENTER<br>AL EVENTS  |
|------------------------------|-----------------------------------------------------------------------------|----|-------------------------------------------------------------------------------------------------------------------|------------|------------------------|
| ID<br>KP<br>AF<br>WKI<br>GNR | Imagine Dragons<br>Katy Perry<br>Arcade Fire<br>The Weeknd<br>Guns N' Roses | JZ | 2017 State Farm<br>Champions Classic<br>Kentucky vs. Kansas<br>Duke vs. Michigan State<br>Jay-Z<br>Andrea Bocelli | KIL<br>SHA | The Killers<br>Shakira |

# CHICAGO BULLS AND CHICAGO BLACKHAWKS HOME GAMES

KEY

LOT K PARKING

20-PERSON SUITES PENTHOUSE LEVEL 20-PERSON SUITES CLUB LEVEL