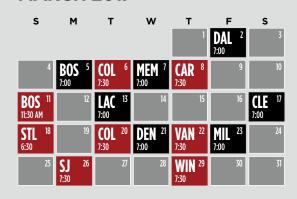

# **MARCH 2017**

# **APRIL 2017**

| S                 | M  | Т                            | W                  | Т  | F                            | S                            |
|-------------------|----|------------------------------|--------------------|----|------------------------------|------------------------------|
| <b>WAS</b> 1 2:30 | 2  | <b>CHA</b> <sup>3</sup> 7:00 | 4                  | 5  | <b>STL</b> <sup>6</sup> 7:30 | <b>BKN</b> <sup>7</sup> 7:00 |
| 8                 | 9  | 10                           | <b>DET</b> 11 7:00 | 12 | 13                           | 14                           |
| 15                | 16 | 17                           | 18                 | 19 | 20                           | 21                           |
| 22                | 23 | 24                           | 25                 | 26 | 27                           | 28                           |
| 29                | 30 |                              |                    |    |                              |                              |