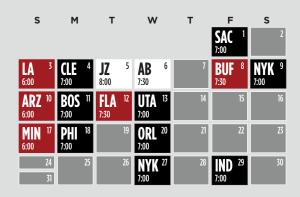

# **JANUARY 2017**

## **FEBRUARY 2017**

### **KEY**

|                              | BULLS<br>Home games                                                         |    | BLACKHAWKS<br>HOME GAMES                                                                                          |            | D CENTER<br>AL EVENTS  |
|------------------------------|-----------------------------------------------------------------------------|----|-------------------------------------------------------------------------------------------------------------------|------------|------------------------|
| ID<br>KP<br>AF<br>WKI<br>GNR | Imagine Dragons<br>Katy Perry<br>Arcade Fire<br>The Weeknd<br>Guns N' Roses | JZ | 2017 State Farm<br>Champions Classic<br>Kentucky vs. Kansas<br>Duke vs. Michigan State<br>Jay-Z<br>Andrea Bocelli | KIL<br>SHA | The Killers<br>Shakira |

# CHICAGO BULLS AND CHICAGO BLACKHAWKS HOME GAMES

KEY

LOT K PARKING

20-PERSON SUITES PENTHOUSE LEVEL 20-PERSON SUITES CLUB LEVEL