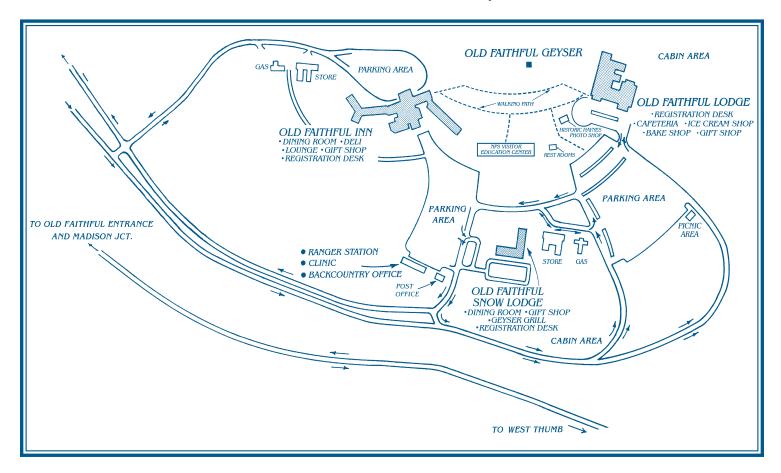

## Welcome to Old Faithful Inn

The Management and Staff wish you an enjoyable visit.

Please note that many roads in the Old Faithful Area are <u>one way only</u>. See directional arrows on this map.

- Old Faithful Inn Dining Room requires reservations for dinner. Please call the dining room directly by dialing ext. 4999 from your guest room phone or you may stop by the Front Desk.
- Housekeeping starts working at 8 am. Please place your "Do Not Disturb" sign on your door if you do not wish to be disturbed.