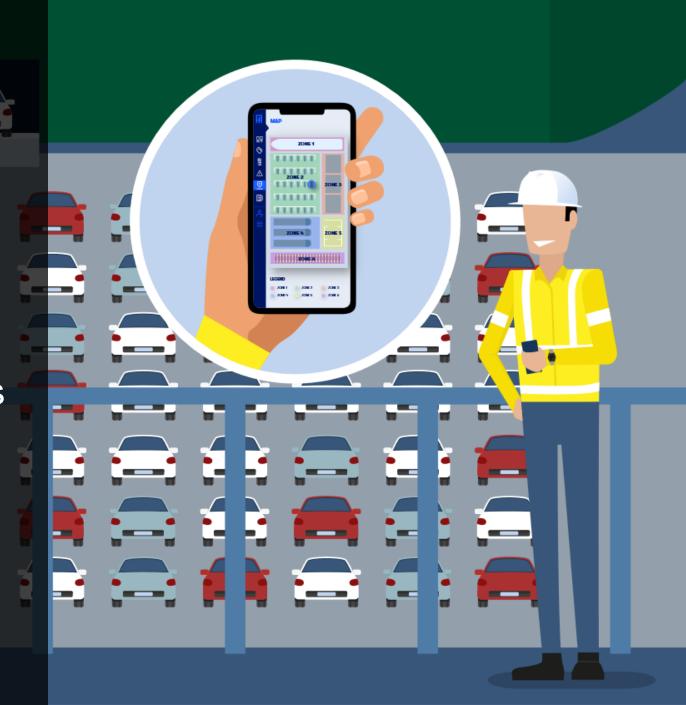

- IloT based productivity booster in non-conveyor belt mass production
- Reduces labour time and scrap of material while increasing machine utilization

- Locate all vehicles based on actual positions
- Continuously control, manage and track your RoRo operations
- Registration/deregistration via scanning or placing/removing transponder