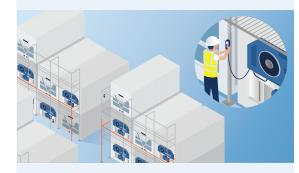

Manages **65,000+** reefer containers every day

- PDS-based container management system for accurate inventory and optimised gate, yard and quay management
- Increases visibility, safety, and productivity and controls waste by monitoring assets

- PDS-based container management system for accurate inventory and optimised gate, yard and quay management
- Increases visibility, safety, and productivity and controls waste by monitoring assets

**CONTACT** 