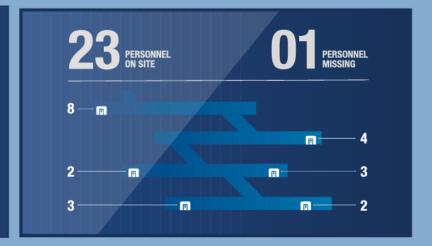

Safety

- Real-time visibility of personnel on offshore assets and in underground mines
- Exceeds regulatory requirements to maximize safety, security and productivity

Keeps **60,000+** workers safe every day