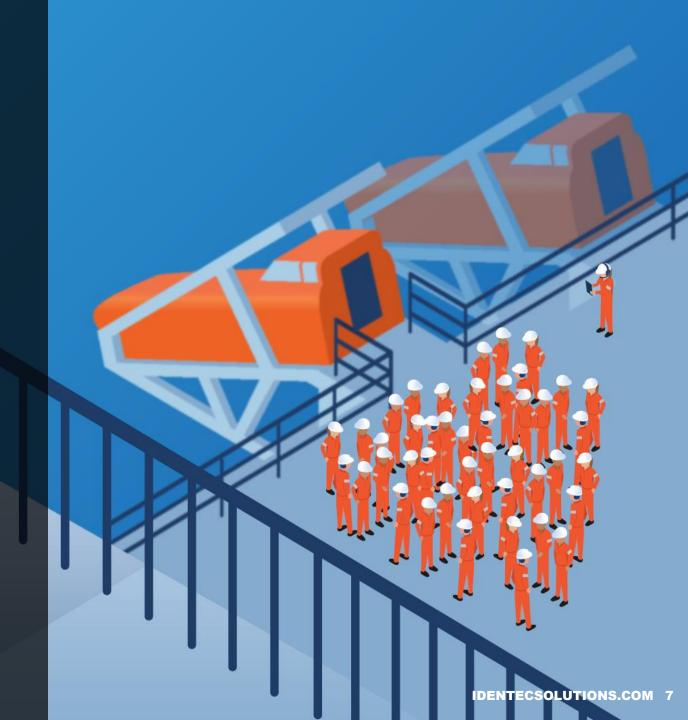

Safety

- Real-time visibility of personnel on offshore assets and in underground mines
- Exceeds regulatory requirements to maximize safety, security and productivity

Keeps **60,000+** workers safe every day

- Real-time visibility of personnel on offshore assets
- Exceeds regulatory requirements to maximize safety, security and productivity

- Real-time visibility of personnel in underground mines
- **■** Exceeds regulatory requirements to maximize safety, security and productivity