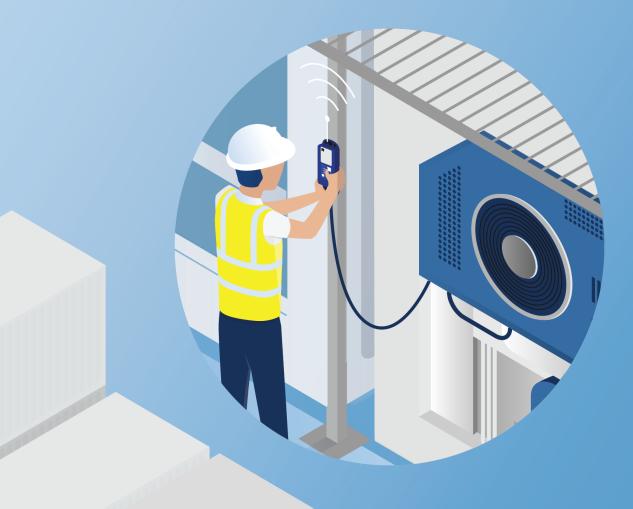

## **ENGINEERING IDEAS TO IMPROVE EFFICIENCY AND SAFETY**

Efficiency

 Remote refrigerated container monitoring and control solution

REEFER

- Reefer Runner manages the entire reefer process in container terminals
- Reefer Runner 5G manages reefers along the complete cold chain on the go

Manages **65,000+** reefer containers every day

- PDS-based container management system for accurate inventory and optimised gate, yard and quay management
- Increases visibility, safety, and productivity and controls waste by monitoring assets

- Remote refrigerated container monitoring and control solution
- Manages the entire reefer process in container terminals

- Remote refrigerated container monitoring and control solution
- Manages the entire reefer process on the go