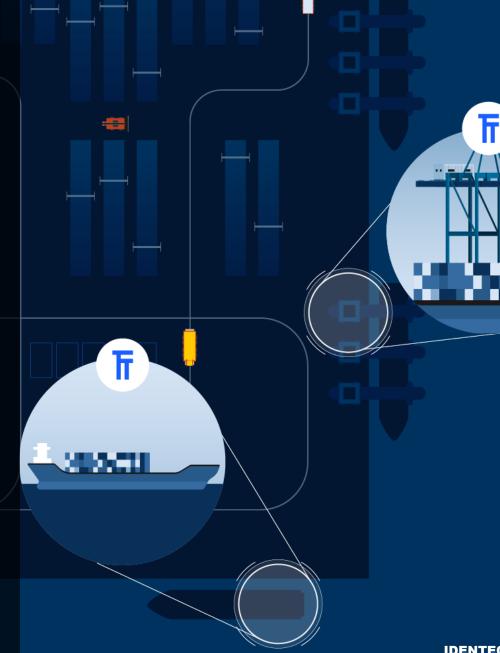

## **ENGINEERING IDEAS TO IMPROVE EFFICIENCY AND SAFETY**

Efficiency

 Remote refrigerated container monitoring and control solution

REEFER

- Reefer Runner manages the entire reefer process in container terminals
- Reefer Runner 5G manages reefers along the complete cold chain on the go

Manages **65,000+** reefer containers every day

- PDS-based container management system for accurate inventory and optimised gate, yard and quay management
- Increases visibility, safety, and productivity and controls waste by monitoring assets

Manages 100,000+ container moves every day

- IIoT based productivity booster in non-conveyor belt mass production
- Reduces labour time and scrap of material while increasing machine utilization

Keeps **50,000+** assets on the move every day

- Remote refrigerated container monitoring and control solution
- Manages the entire reefer process in container terminals

- Remote refrigerated container monitoring and control solution
- Manages the entire reefer process on the go

- PDS-based container management system for accurate inventory and optimised gate, yard and quay management
- Increases visibility, safety, and productivity and controls waste by monitoring assets

**CONTACT** 