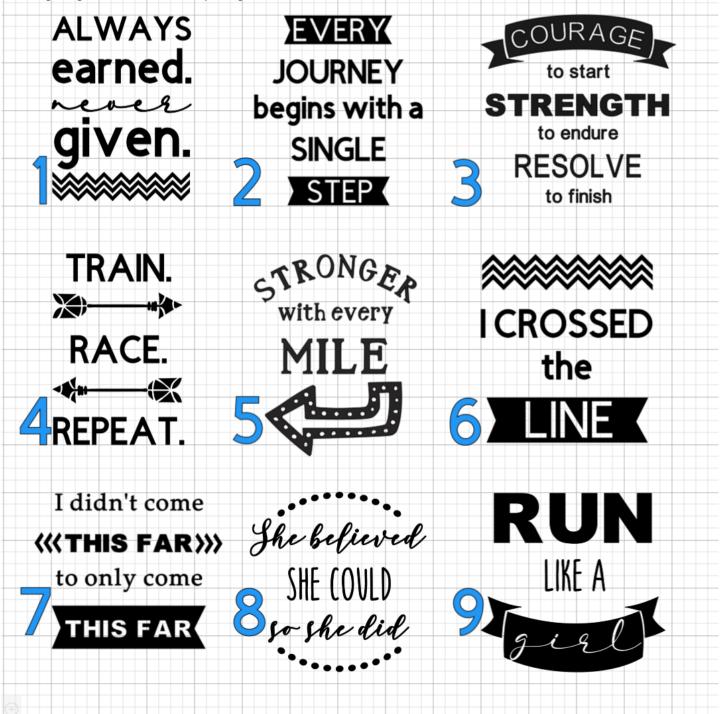

#### DESIGN IDEAS FOR MEDAL DISPLAY BOARD:

Pick ONE of the following designs numbered 1-17 OR put together a RUN List

### DESIGN IDEAS FOR MEDAL DISPLAY BOARD:

Pick ONE of the following designs numbered 1-17 OR put together a RUN List

## RUN LIST DESIGN IDEAS FOR MEDAL DISPLAY BOARD:

PICK ONE OF EACH OF THE FOLLOWING OR A DESIGN NUMBERED 1-19: