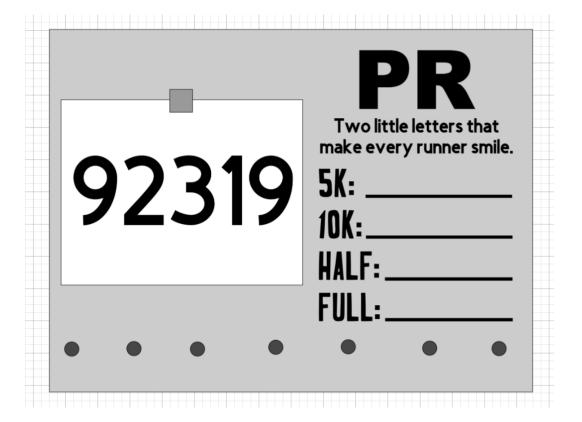

#### DESIGN IDEAS FOR MEDAL DISPLAY BOARD:

Pick ONE of the following designs numbered 1-17 OR put together a RUN List





### DESIGN IDEAS FOR MEDAL DISPLAY BOARD:

Pick ONE of the following designs numbered 1-17 OR put together a RUN List





## RUN LIST DESIGN IDEAS FOR MEDAL DISPLAY BOARD:

PICK ONE OF EACH OF THE FOLLOWING OR A DESIGN NUMBERED 1-19:

#### **RUN header styles RUN**» RUN. **≫**RUN⊧ **RUN Arrow** RUN. **RUN** Chevron **RUN list styles** FASTEST: 5K: 5K: 5K: 10K:\_ 10K: 10K:\_ LONCEST:\_ HALF: 13.1: HALF: NEXT:\_\_\_ FULL: 26.2: FULL: 25K:\_ Short & Sweet 50K: 5k/10k/half/full 5k/10k/13.1/26.2 Ultra-Runner (footer not optional) **RUN footer styles** works for all lists except for the ultra-runner list\* Arrow Zig-Zag Chevron







# 18 PR: 2 little letters

19 Swim Bike Run