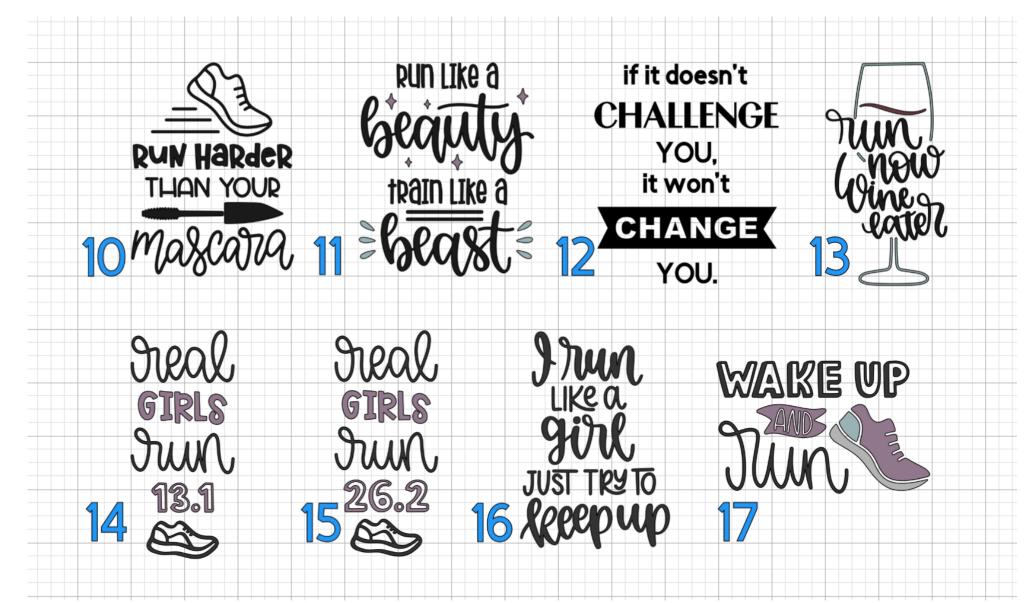

## RUN LIST DESIGN IDEAS FOR MEDAL DISPLAY BOARD:

PICK ONE OF EACH OF THE FOLLOWING OR A DESIGN NUMBERED 1-19: