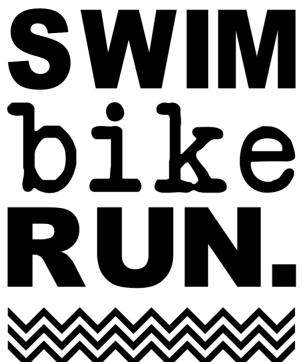

#### DESIGN IDEAS FOR MEDAL DISPLAY BOARD:

Pick ONE of the following designs numbered 1-17 OR put together a RUN List





### DESIGN IDEAS FOR MEDAL DISPLAY BOARD:

Pick ONE of the following designs numbered 1-17 OR put together a RUN List





## RUN LIST DESIGN IDEAS FOR MEDAL DISPLAY BOARD:

PICK ONE OF EACH OF THE FOLLOWING OR A DESIGN NUMBERED 1-19:

#### **RUN header styles RUN**» RUN. **≫**RUN⊧ **RUN Arrow** RUN. **RUN** Chevron **RUN list styles** FASTEST: 5K: 5K: 5K: 10K:\_ 10K: 10K:\_ LONCEST:\_ HALF: 13.1: HALF: NEXT:\_\_\_ FULL: 26.2: FULL: 25K:\_ Short & Sweet 50K: 5k/10k/half/full 5k/10k/13.1/26.2 Ultra-Runner (footer not optional) **RUN footer styles** works for all lists except for the ultra-runner list\* Arrow Zig-Zag Chevron







# 18 PR: 2 little letters

19 Swim Bike Run