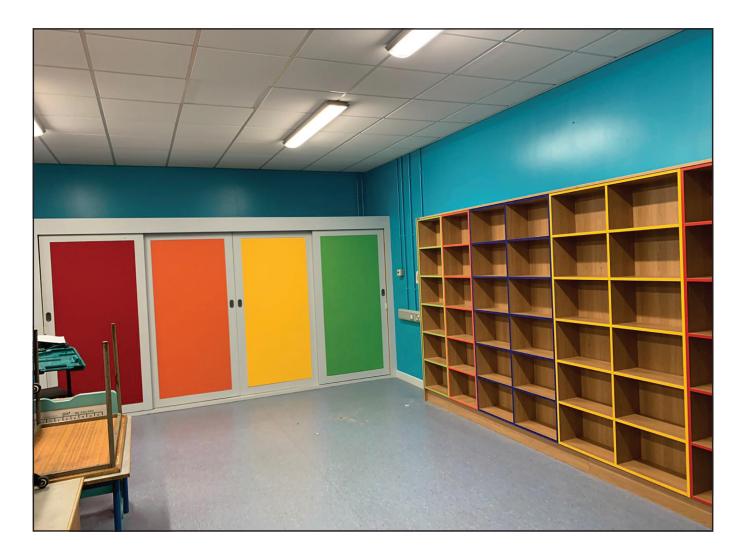

# **Built-in Units For Book Storage** (made to order)

## LIBRARY / FITTED UNITS | 25