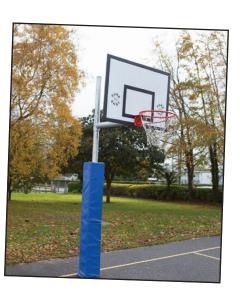

### **GYM MATS / POST PROTECTORS | 49**

# **Gym Mat and Trolley**

**Holds 5 foldable Gym Mats** 

Gym Mats: 2400mm x 1200mm x 50mm

**Outdoor Basketball Post Protectors** Height 1500mm Lockable