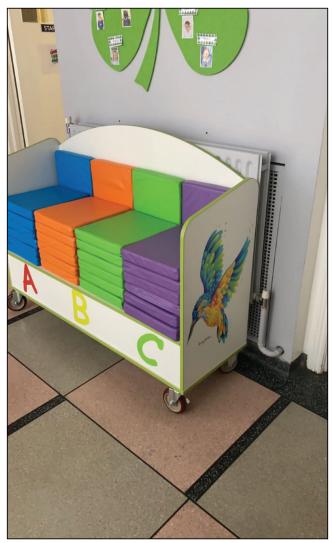

# **Mobile Library Couch**

Unique colourful attractive design

Allows seating of large groups (comes with 24 single and 4 double cushions)

Suitable for library or junior classrooms

Hard wearing, easy clean leatherette finish

Strong lockable castor wheels

**Book and Cushion Storage Unit** 