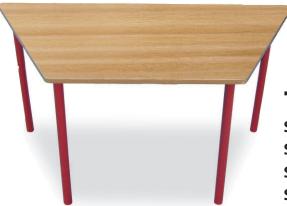

Teacher's Swivel Chair

**Teacher's Stool** 

Staffroom Chair

• Hard wearing, easy clean

Leatherette finish

Rectangular Table
Under-desk Basket optional extra

**Trapezoidal Table** 