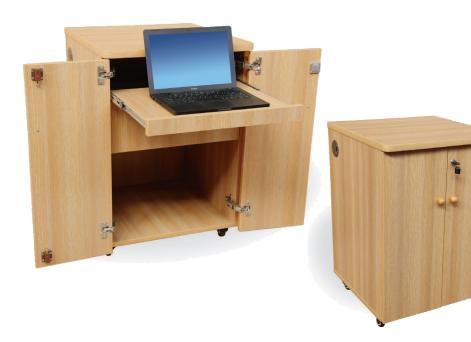

### **Laptop Unit**

- Ideal for use with interactive whiteboard
- Tidy compact unit on castors
- Cable management at side and rear
- Stores laptop securely when not in use
- Lockable doors
- Doors open completely to side of unit for ease of access
- Space on top of unit for visualiser
- Internal storage drawer