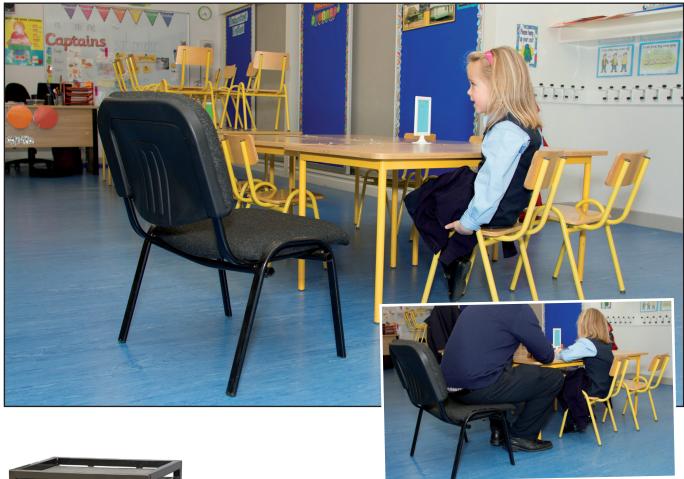

### **Heavy Duty Poly Chairs**

Size B – 300mm (height) yellow

Size C – 350mm (height) red

Size D – 390mm (height) light blue

Size E – 440mm (height) green

Size F – 460mm (height) dark blue/grey

Modular plastic chair/very strong, comfortable and stackable

Teacher's Swivel Chair

**Teacher's Stool** 

Staffroom Chair

• Hard wearing, easy clean

Leatherette finish

Rectangular Table
Under-desk Basket optional extra

**Trapezoidal Table** 