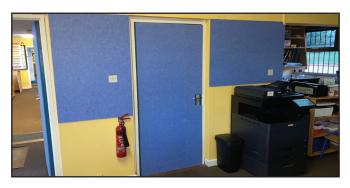

# **Unframed Noticeboards**

- Professional Noticeboard
- Colours available: Blue, Light Blue, Purple, Red, Yellow, Light Green, Orange
- Excellent pin retention