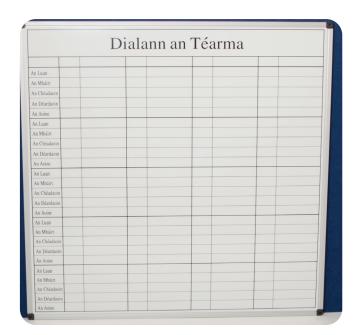

#### **Term Planner/ Dialann an Téarma**

- Large term planner 1200x1200 on whiteboard
- Office or staff room usage
- Dry wipe pre-printed surface
- 4 Month planner/5 weeks per month/daily