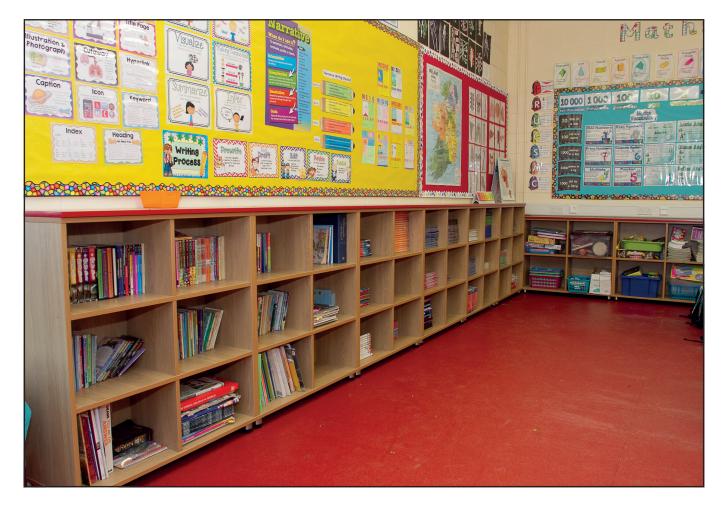

# **Bespoke Library Fitted Units (made to order)**

### 24 | LIBRARY / FITTED UNITS

# **Built-in Units For Book Storage** (made to order)

## LIBRARY / FITTED UNITS | 25