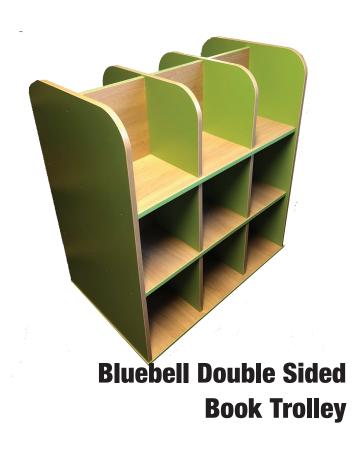

### **26 | LIBRARY FREESTANDING UNITS**

**Mobile Book Trolley** 

**Mobile Book Browser** 

#### **LIBRARY FREESTANDING UNITS | 27**