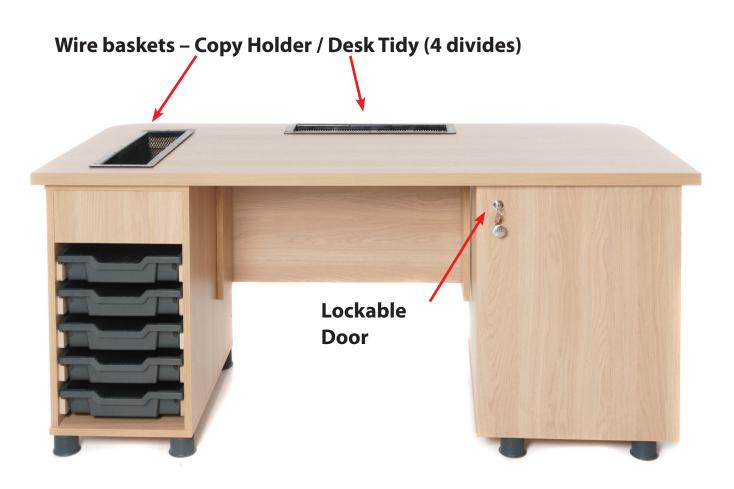

# Teacher/Principal Desk – The only desk you will need

**Custom made to order (With or Without Baskets)** 