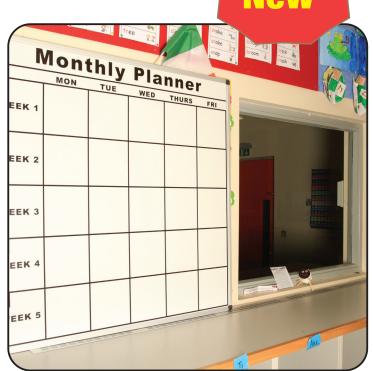

### **Monthly Planner Whiteboard**

- Top quality magnetic enamel steel surface
- Stylish aluminium trim concealed wall fixings