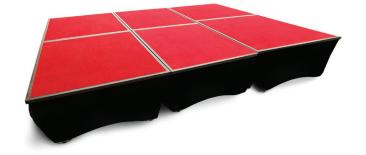

n Display**

- Lockable doors with rubber seals
- Landscape format 1200mm x 900mm
- Strong acrylic panels
- Blue felt Noticeboard



### **Mobile Room Dividers**

1200mm x 900mm 1200mm x 1200mm 1200mm x 1500mm



### **Mobile Whiteboard**

1200mm x 900mm 1200mm x 1200mm DOUBLE SIDED WHITEBOARDS AVAILABLE



### Magnetic Flip Chart Easel

Double sided board available

### **46 | STAFFROOM TABLES**









### **48 | GYM EQUIPMENT**



### **GYM MATS / POST PROTECTORS | 49**





# **Gym Mat and Trolley**

**Holds 5 foldable Gym Mats** 

Gym Mats: 2400mm x 1200mm x 50mm









**Outdoor Basketball Post Protectors** Height 1500mm Lockable

#### **50 | MOBILE FOLDING STAGE UNITS**







**Part-Open Folding Stage Unit** 



# **Fully Open Folding Stage Unit**

(Size 2440mmx1220mmx430mm)





#### **MOBILE FOLDING STAGE UNITS | 51**



# **6 Mobile Folding Stage Units**





New Stage Step with Detachable Handrails



**Stage Backdrops** 

### **52 | CLOCKS / SNAP FRAMES**

### **Large Classroom Clock as Gaeilge**



### **Children's Watches English** or as Gaeilge

Help Children to learn/tell time



### **Snap Frames/ Poster Boards**

- Aluminium clip down snap up frames
- Concealed wall fixing included
- Clear plastic front
- Portrait or landscape format