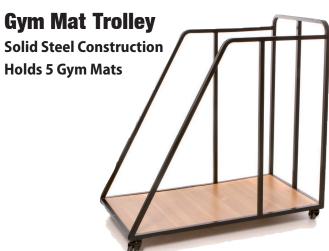

### **GYM MATS / POST PROTECTORS | 49**

# **Gym Mat and Trolley**

**Holds 5 foldable Gym Mats** 

Gym Mats: 2400mm x 1200mm x 50mm

**Outdoor Basketball Post Protectors** Height 1500mm Lockable