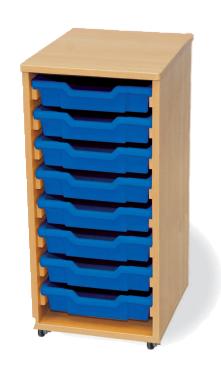

### **WOODEN SCHOOL FURNITURE | 33**

**3 Bay Tote Storage Unit** 

18 Trays

Also available in 4 Bay (24 Trays)

**Tote Storage Unit** 

9 Tray options (available in Red or Blue only)

**Single Tote Storage Unit** 8 or 4Tray