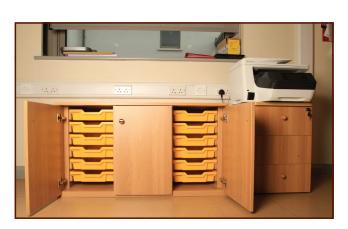

# **Bespoke Library Fitted Units (made to order)**

### 24 | LIBRARY / FITTED UNITS