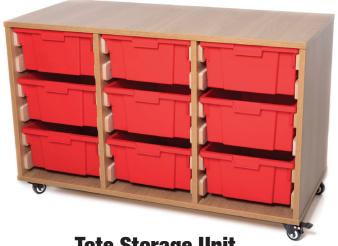

### **WOODEN SCHOOL FURNITURE | 33**

**3 Bay Tote Storage Unit** 

18 Trays

Also available in 4 Bay (24 Trays)

**Tote Storage Unit** 

9 Tray options (available in Red or Blue only)

**Single Tote Storage Unit** 8 or 4Tray