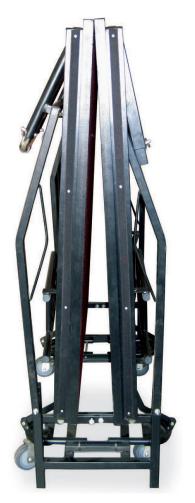

ty magnetic enamel steel surface
- Stylish aluminium trim concealed wall fixings





### **Outdoor information Display**

- Lockable doors with rubber seals
- Landscape format 1200mm x 900mm
- Strong acrylic panels
- Blue felt Noticeboard



### **Mobile Room Dividers**

1200mm x 900mm 1200mm x 1200mm 1200mm x 1500mm



### **Mobile Whiteboard**

1200mm x 900mm 1200mm x 1200mm DOUBLE SIDED WHITEBOARDS AVAILABLE



### Magnetic Flip Chart Easel

Double sided board available

### **46 | STAFFROOM TABLES**









### **48 | GYM EQUIPMENT**



### **GYM MATS / POST PROTECTORS | 49**





# **Gym Mat and Trolley**

**Holds 5 foldable Gym Mats** 

Gym Mats: 2400mm x 1200mm x 50mm









**Outdoor Basketball Post Protectors** Height 1500mm Lockable

#### **50 | MOBILE FOLDING STAGE UNITS**







**Part-Open Folding Stage Unit** 



# **Fully Open Folding Stage Unit**

(Size 2440mmx1220mmx430mm)





#### **MOBILE FOLDING STAGE UNITS | 51**



# **6 Mobile Folding Stage Units**





New Stage Step with Detachable Handrails



**Stage Backdrops** 

### **52 | CLOCKS / SNAP FRAMES**

### **Large Classroom Clock as Gaeilge**



### **Children's Watches English** or as Gaeilge

Help Children to learn/tell time



### **Snap Frames/ Poster Boards**

- Aluminium clip down snap up frames
- Concealed wall fixing included
- Clear plastic front
- Portrait or landscape format