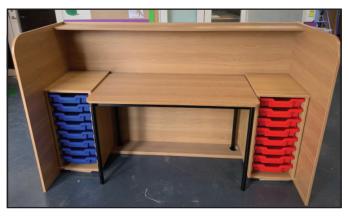

## 2 | ASD FURNITURE

6 foot Work Station Push In with totes (B)

**ASD 4 foot push in** 