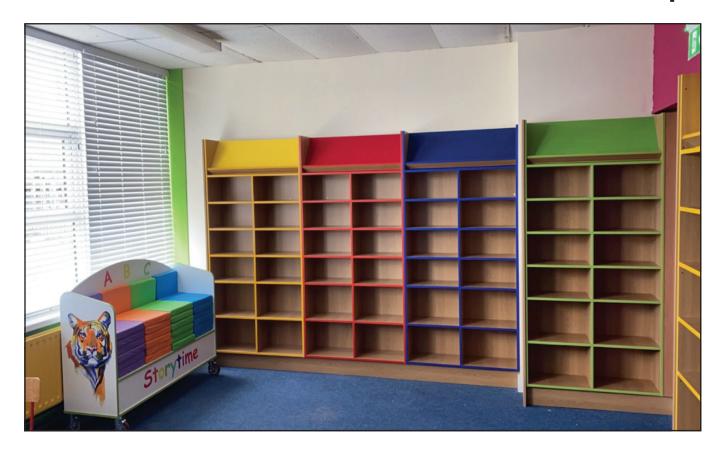

# **Bespoke Library Fitted Units (made to order)**

### 24 | LIBRARY / FITTED UNITS

# **Mobile Library Couch**

Unique colourful attractive design

Allows seating of large groups (comes with 24 single and 4 double cushions)

Suitable for library or junior classrooms

Hard wearing, easy clean leatherette finish

Strong lockable castor wheels

**Book and Cushion Storage Unit** 