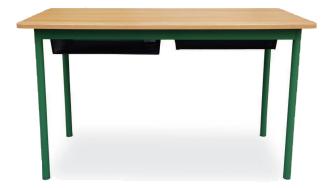

## **Table Sizes Available**

- Size B − 1200mm x 600mm x 550mm (height) yellow
- Size C 1200mm x 600mm x 600mm (height) red
- Size D 1200mm x 600mm x 650mm (height) blue
- Size E 1200mm x 600mm x 700mm (height) green

**Single Table**Under-desk Basket optional extra