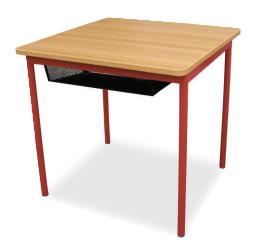

Teacher's Swivel Chair

**Teacher's Stool** 

Staffroom Chair

• Hard wearing, easy clean

Leatherette finish

Rectangular Table
Under-desk Basket optional extra

**Trapezoidal Table** 

**Single Table**Under-desk Basket optional extra