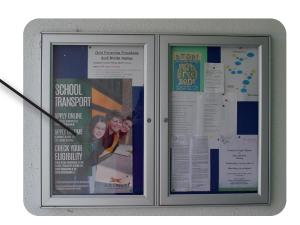

### **Outdoor information Display**

- Lockable doors with rubber seals
- Landscape format 1200mm x 900mm
- Strong acrylic panels
- Blue felt Noticeboard