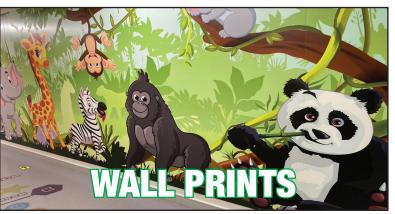

#### **OVERVIEW | 1**



**LIBRARY FURNITURE** 





**SCHOOL TABLES & CHAIRS** 





**HEADED NOTICEBOARDS** 



| We Design | We Manufacture | | We Deliver | We Install |







## 2 | ASD FURNITURE





6 foot Work Station Push In with totes (B)



**ASD 4 foot push in** 

# ASD FURNITURE | 3





Work Station Height Adjustable (E)



#### 4 | ASD FURNITURE





Size B − 1200mm x 600mm x 550mm (height) yellow

Size E – 1200mm x 600mm x 700mm (height) green

Size C – 1200mm x 600mm x 600mm (height) red Size D – 1200mm x 600mm x 650mm (height) blue

## ASD FURNITURE | 5



**Wooden Horseshoe Table** 



**Wooden Circular Table** 



**Sand Trays** with storage

# **6 | WALL PRINTS**







# **WALL PRINTS | 7**









# 8 | MAPS



# **World Map with Animals**



# **World Map**



Map of Ireland with Provinces

All available in 4 or 6 foot size

and Lakes

Map of Ireland Felt Noticeboard

# 10 | SPORT PRINTS







#### **SPORTS PRINTS | 11**













**