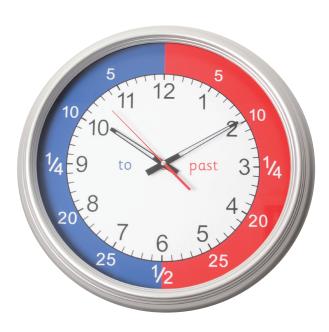

teboard**

1200mm x 900mm 1200mm x 1200mm DOUBLE SIDED WHITEBOARDS AVAILABLE



### Magnetic Flip Chart Easel

Double sided board available

### **46 | STAFFROOM TABLES**









### **48 | GYM EQUIPMENT**



### **GYM MATS / POST PROTECTORS | 49**





# **Gym Mat and Trolley**

**Holds 5 foldable Gym Mats** 

Gym Mats: 2400mm x 1200mm x 50mm









**Outdoor Basketball Post Protectors** Height 1500mm Lockable

#### **50 | MOBILE FOLDING STAGE UNITS**







**Part-Open Folding Stage Unit** 



# **Fully Open Folding Stage Unit**

(Size 2440mmx1220mmx430mm)





#### **MOBILE FOLDING STAGE UNITS | 51**



# **6 Mobile Folding Stage Units**





New Stage Step with Detachable Handrails



**Stage Backdrops** 

### **52 | CLOCKS / SNAP FRAMES**

### **Large Classroom Clock as Gaeilge**



### **Children's Watches English** or as Gaeilge

Help Children to learn/tell time



### **Snap Frames/ Poster Boards**

- Aluminium clip down snap up frames
- Concealed wall fixing included
- Clear plastic front
- Portrait or landscape format