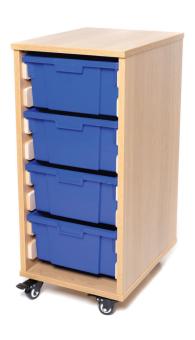

### **WOODEN SCHOOL FURNITURE | 33**

**3 Bay Tote Storage Unit** 

18 Trays

Also available in 4 Bay (24 Trays)

**Tote Storage Unit** 

9 Tray options (available in Red or Blue only)

**Single Tote Storage Unit** 8 or 4Tray