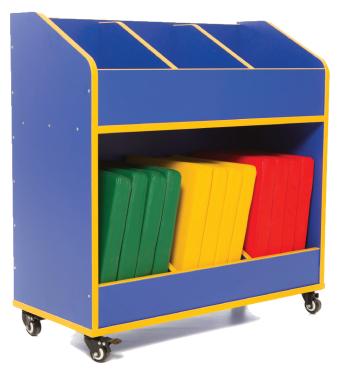

### **26 | LIBRARY FREESTANDING UNITS**

**Mobile Book Trolley** 

**Mobile Book Browser** 

#### **LIBRARY FREESTANDING UNITS | 27**