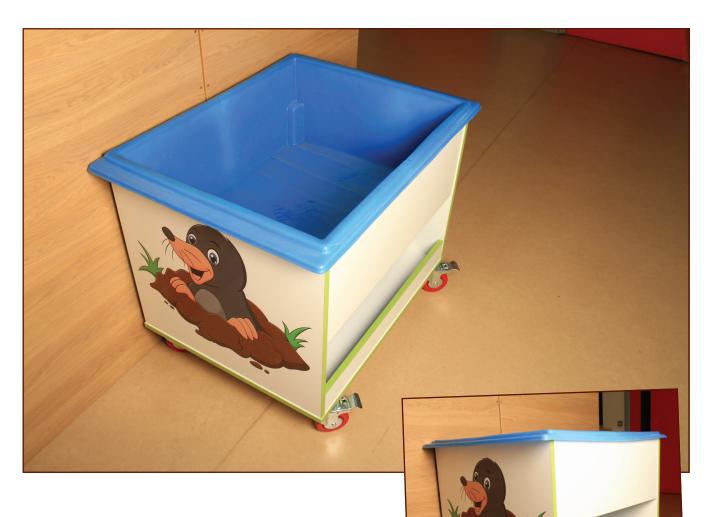

## ASD FURNITURE | 5

**Wooden Horseshoe Table** 

**Wooden Circular Table** 

**Sand Trays** with storage