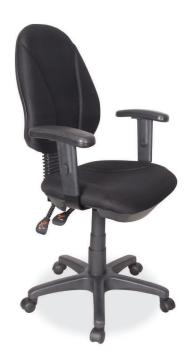

Teacher's Swivel Chair

**Teacher's Stool** 

Staffroom Chair

• Hard wearing, easy clean

Leatherette finish

Rectangular Table
Under-desk Basket optional extra

**Trapezoidal Table** 