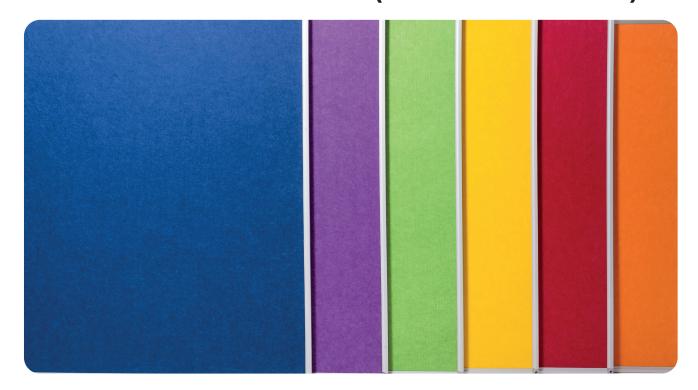

# **Unframed Noticeboards**

- Professional Noticeboard
- Colours available: Blue, Light Blue, Purple, Red, Yellow, Light Green, Orange
- Excellent pin retention