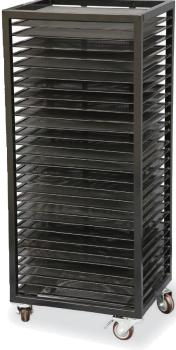

## **Art Drying Trolley**

- Fully welded frame
- Holds 30 A3 or 60 A4 sheets
- Very compact for storage
- Strong metal lockable castors for Indoor/outdoor movement