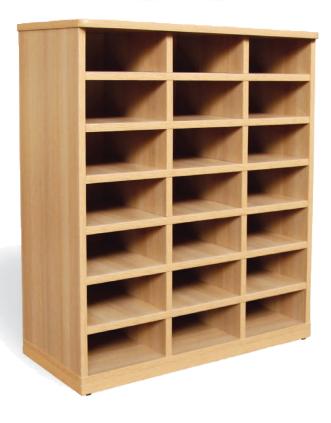

Bay Unit with Doors** 

## 34 | WOODEN SCHOOL FURNITURE







**Lockable Storage Press** 









# Teacher/Principal Desk – The only desk you will need

**Custom made to order (With or Without Baskets)** 



#### **36 | WOODEN SCHOOL FURNITURE**



### **Laptop Unit**

- Ideal for use with interactive whiteboard
- Tidy compact unit on castors
- Cable management at side and rear
- Stores laptop securely when not in use
- Lockable doors
- Doors open completely to side of unit for ease of access
- Space on top of unit for visualiser
- Internal storage drawer



**Art Storage Trolley** 







**Jumbo Storage Unit** 

### **WOODEN SCHOOL FURNITURE | 37**



Rainbow Big Book Storage Unit





**Lever Arch Storage Press with doors** 



**Lever Arch Unit** 



Available in any size required



# 38 | OFFICES



PRINCIPAL'S OFFICE





**COMPLETE OFFICE INSTALLATION** 



# 40 | OFFICES





# OFFICES | 41





### 42 | IN-HOUSE DESIGNS



Now available in 1/2 meter lengths



### **New safety Coat Hook**

- Strong steel construction
- Holds 15 coats per meter length.
- Available in 4 colours 🔲 🔲 🔲





#### **New Teachers Chair** manufactured to infant height

- Strong steel construction
- Fully upholstered Height: 320mm



## **Art Drying Trolley**

- Fully welded frame
- Holds 30 A3 or 60 A4 sheets
- Very compact for storage
- Strong metal lockable castors for Indoor/outdoor movement

## **Interactive Whiteboard Step**

- Helps children reach the whiteboard
- 750mm x 300mm x 225mm (height)

#### 44 | WHITEBOARDS/TERM PLANNERS





#### **Term Planner/ Dialann an Téarma**

-