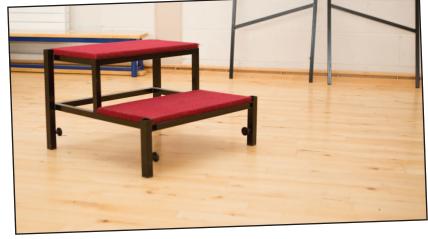

## **Interactive Whiteboard Step**

- Helps children reach the whiteboard
- 750mm x 300mm x 225mm (height)