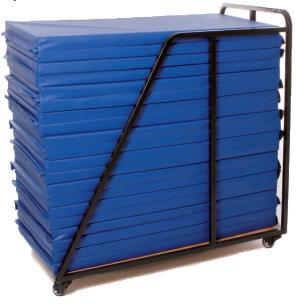

### **GYM MATS / POST PROTECTORS | 49**

# **Gym Mat and Trolley**

**Holds 5 foldable Gym Mats** 

Gym Mats: 2400mm x 1200mm x 50mm

**Outdoor Basketball Post Protectors** Height 1500mm Lockable