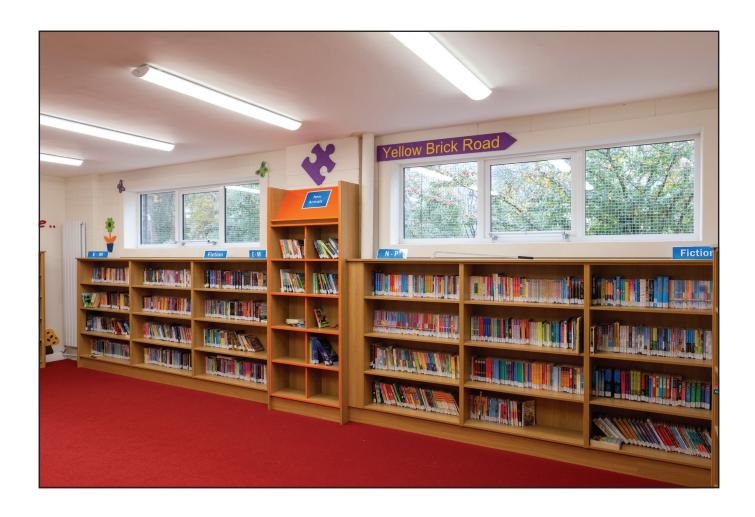

# **Bespoke Library Fitted Units (made to order)**

### 24 | LIBRARY / FITTED UNITS

# **Built-in Units For Book Storage** (made to order)

## LIBRARY / FITTED UNITS | 25