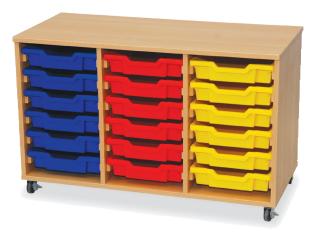

### **WOODEN SCHOOL FURNITURE | 33**

**3 Bay Tote Storage Unit** 

18 Trays

Also available in 4 Bay (24 Trays)

**Tote Storage Unit** 

9 Tray options (available in Red or Blue only)

**Single Tote Storage Unit** 8 or 4Tray