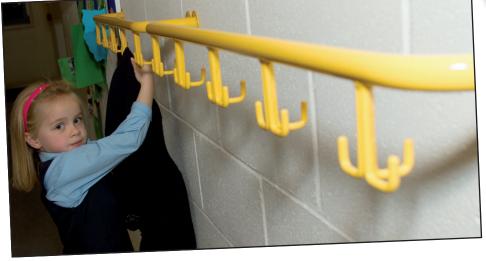

### 42 | IN-HOUSE DESIGNS

Now available in 1/2 meter lengths

### **New safety Coat Hook**

- Strong steel construction
- Holds 15 coats per meter length.
- Available in 4 colours 🔲 🔲 🔲