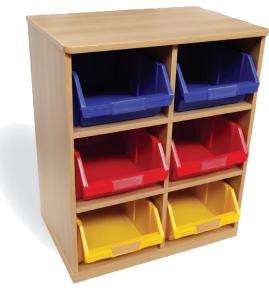

### **WOODEN SCHOOL FURNITURE | 33**

**3 Bay Tote Storage Unit** 

18 Trays

Also available in 4 Bay (24 Trays)

**Tote Storage Unit** 

9 Tray options (available in Red or Blue only)

**Single Tote Storage Unit** 8 or 4Tray