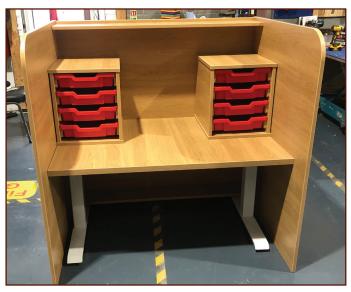

## 2 | ASD FURNITURE

6 foot Work Station Push In with totes (B)

**ASD 4 foot push in** 

#### 4 | ASD FURNITURE

Size B − 1200mm x 600mm x 550mm (height) yellow

Size E – 1200mm x 600mm x 700mm (height) green

Size C – 1200mm x 600mm x 600mm (height) red Size D – 1200mm x 600mm x 650mm (height) blue