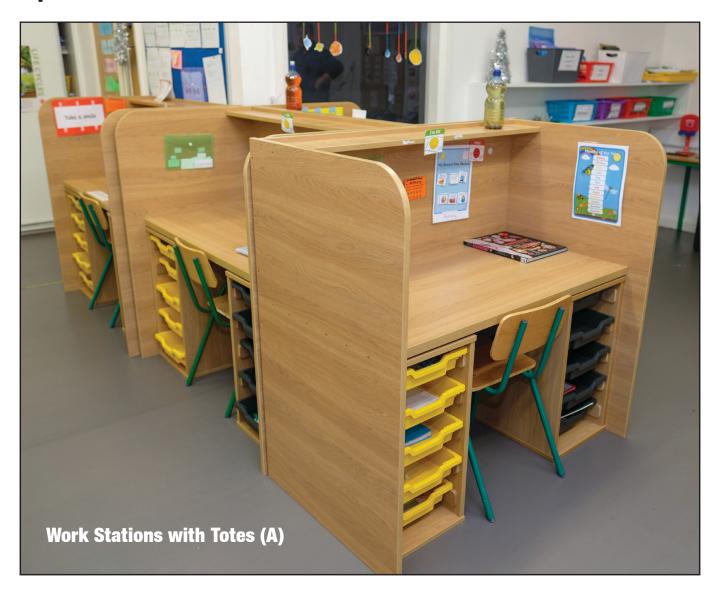

## 2 | ASD FURNITURE

6 foot Work Station Push In with totes (B)

**ASD 4 foot push in** 