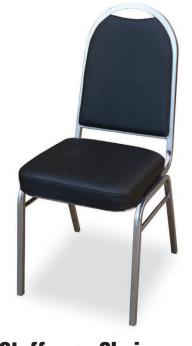

Teacher's Swivel Chair

**Teacher's Stool** 

Staffroom Chair

• Hard wearing, easy clean

Leatherette finish

Rectangular Table
Under-desk Basket optional extra

**Trapezoidal Table** 