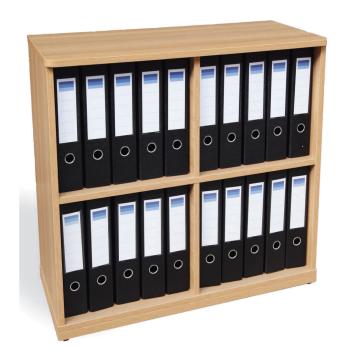

### **WOODEN SCHOOL FURNITURE | 37**

Rainbow Big Book Storage Unit

**Lever Arch Storage Press with doors** 

**Lever Arch Unit** 

Available in any size required