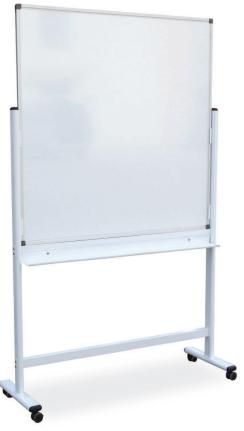

### **Mobile Whiteboard**

1200mm x 900mm 1200mm x 1200mm DOUBLE SIDED WHITEBOARDS AVAILABLE