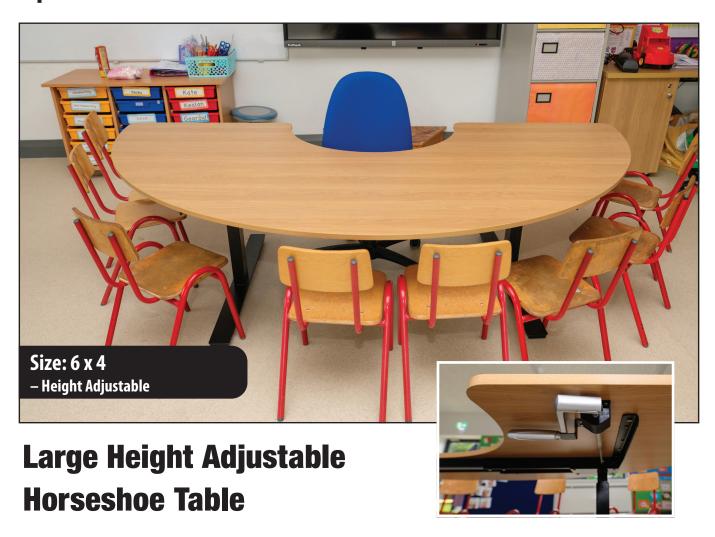

## ASD FURNITURE | 5

**Wooden Horseshoe Table** 

**Wooden Circular Table** 

**Sand Trays** with storage