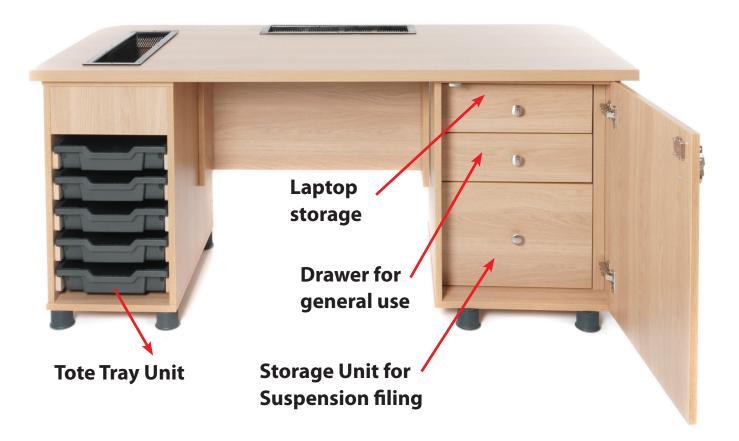

# Teacher/Principal Desk – The only desk you will need

**Custom made to order (With or Without Baskets)** 