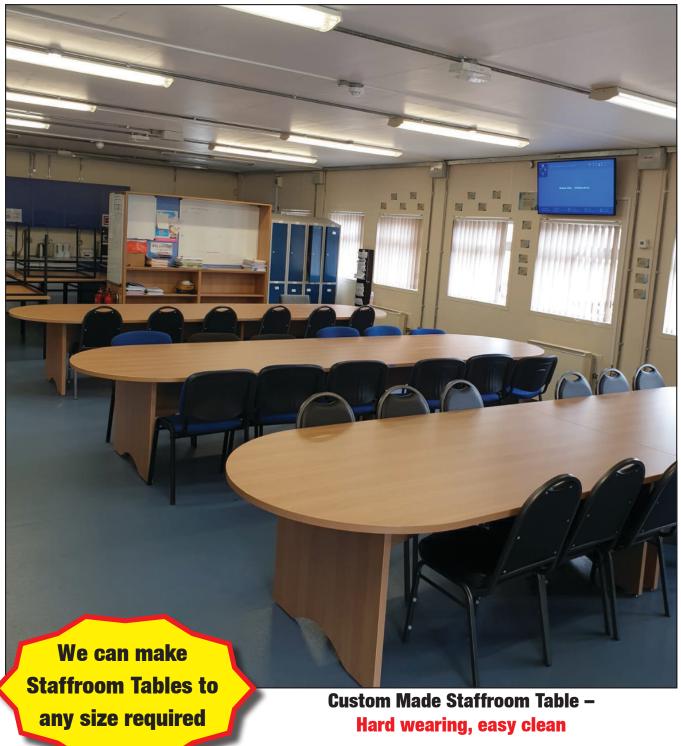

- Office or staff room usage
- Dry wipe pre-printed surface
- 4 Month planner/5 weeks per month/daily





#### **Whiteboard**

- Top quality magnetic enamel steel surface
- Stylish aluminium trim concealed wall fixings
- Pen tray included

### **Monthly Planner Whiteboard**

- Top quality magnetic enamel steel surface
- Stylish aluminium trim concealed wall fixings





### **Outdoor information Display**

- Lockable doors with rubber seals
- Landscape format 1200mm x 900mm
- Strong acrylic panels
- Blue felt Noticeboard



### **Mobile Room Dividers**

1200mm x 900mm 1200mm x 1200mm 1200mm x 1500mm



### **Mobile Whiteboard**

1200mm x 900mm 1200mm x 1200mm DOUBLE SIDED WHITEBOARDS AVAILABLE



### Magnetic Flip Chart Easel

Double sided board available

### **46 | STAFFROOM TABLES**









### **48 | GYM EQUIPMENT**



### **GYM MATS / POST PROTECTORS | 49**





# **Gym Mat and Trolley**

**Holds 5 foldable Gym Mats** 

Gym Mats: 2400mm x 1200mm x 50mm









**Outdoor Basketball Post Protectors** Height 1500mm Lockable

#### **50 | MOBILE FOLDING STAGE UNITS**







**Part-Open Folding Stage Unit** 



# **Fully Open Folding Stage Unit**

(Size 2440mmx1220mmx430mm)





#### **MOBILE FOLDING STAGE UNITS | 51**



# **6 Mobile Folding Stage Units**





New Stage Step with Detachable Handrails



**Stage Backdrops** 

### **52 | CLOCKS / SNAP FRAMES**

### **Large Classroom Clock as Gaeilge**



### **Children's Watches English** or as Gaeilge

Help Children to learn/tell time



### **Snap Frames/ Poster Boards**

- Aluminium clip down snap up frames
- Concealed