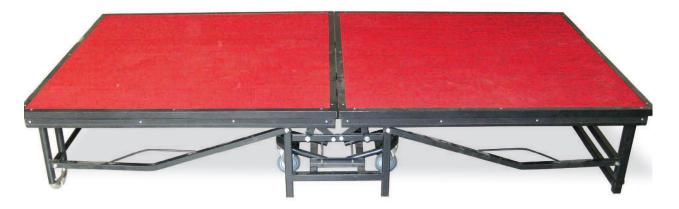

h aluminium trim concealed wall fixings





### **Outdoor information Display**

- Lockable doors with rubber seals
- Landscape format 1200mm x 900mm
- Strong acrylic panels
- Blue felt Noticeboard



### **Mobile Room Dividers**

1200mm x 900mm 1200mm x 1200mm 1200mm x 1500mm



### **Mobile Whiteboard**

1200mm x 900mm 1200mm x 1200mm DOUBLE SIDED WHITEBOARDS AVAILABLE



### Magnetic Flip Chart Easel

Double sided board available

### **46 | STAFFROOM TABLES**









### **48 | GYM EQUIPMENT**



### **GYM MATS / POST PROTECTORS | 49**





# **Gym Mat and Trolley**

**Holds 5 foldable Gym Mats** 

Gym Mats: 2400mm x 1200mm x 50mm









**Outdoor Basketball Post Protectors** Height 1500mm Lockable

#### **50 | MOBILE FOLDING STAGE UNITS**







**Part-Open Folding Stage Unit** 



# **Fully Open Folding Stage Unit**

(Size 2440mmx1220mmx430mm)





#### **MOBILE FOLDING STAGE UNITS | 51**



# **6 Mobile Folding Stage Units**





New Stage Step with Detachable Handrails



**Stage Backdrops** 

### **52 | CLOCKS / SNAP FRAMES**

### **Large Classroom Clock as Gaeilge**



### **Children's Watches English** or as Gaeilge

Help Children to learn/tell time



### **Snap Frames/ Poster Boards**

- Aluminium clip down snap up frames
- Concealed wall fixing included
- Clear plastic front
- Portrait or landscape format