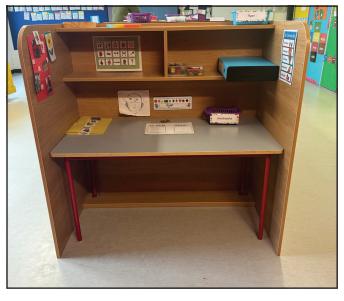

#### **OVERVIEW | 1**



**LIBRARY FURNITURE** 





**SCHOOL TABLES & CHAIRS** 





**HEADED NOTICEBOARDS** 



| We Design | We Manufacture | | We Deliver | We Install |







## 2 | ASD FURNITURE





6 foot Work Station Push In with totes (B)



**ASD 4 foot push in** 

# ASD FURNITURE | 3





Work Station Height Adjustable (E)



#### 4 | ASD FURNITURE





Size B − 1200mm x 600mm x 550mm (height) yellow

Size E – 1200mm x 600mm x 700mm (height) green

Size C – 1200mm x 600mm x 600mm (height) red Size D – 1200mm x 600mm x 650mm (height) blue

## ASD FURNITURE | 5



**Wooden Horseshoe Table** 



**Wooden Circular Table** 



**Sand Trays** with storage

# **6 | WALL PRINTS**







# **WALL PRINTS | 7**









# 8 | MAPS



# **World Map with Animals**



# **World Map**



Map of Ireland with Provinces

All available in 4 or 6 foot size

and Lakes

Map of Ireland Felt Noticeboard

# 10 | SPORT PRINTS







#### **SPORTS PRINTS | 11**













**Motivational Quotes (Pack of 4)** 

### 12 | PRINTED CRESTS / WELCOME SIGN