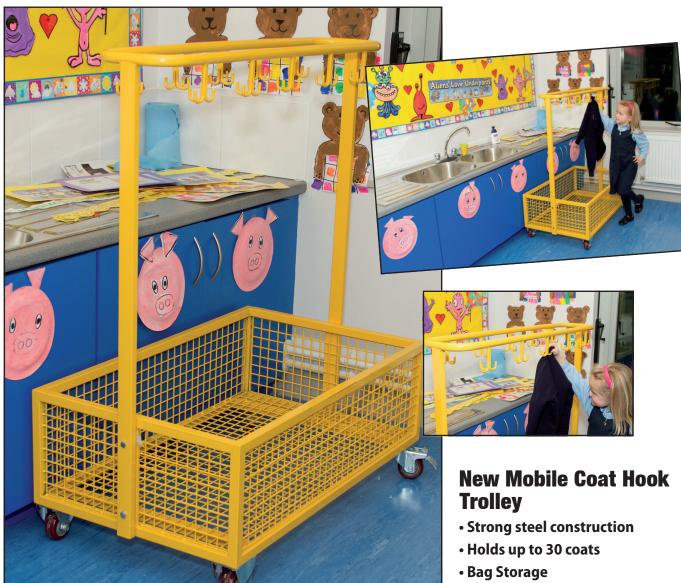

### 42 | IN-HOUSE DESIGNS

Now available in 1/2 meter lengths

### **New safety Coat Hook**

- Strong steel construction
- Holds 15 coats per meter length.
- Available in 4 colours 🔲 🔲 🔲