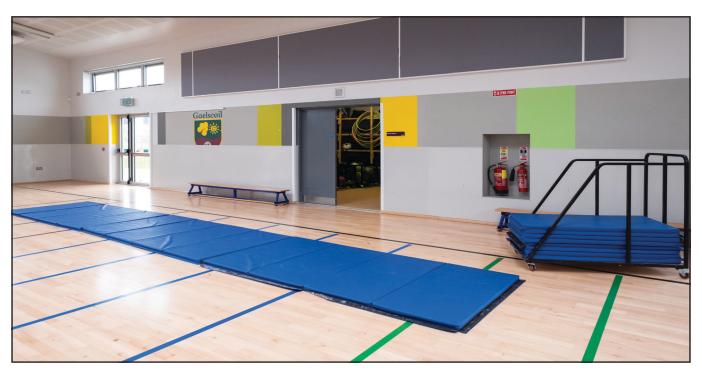

### **GYM MATS / POST PROTECTORS | 49**

# **Gym Mat and Trolley**

**Holds 5 foldable Gym Mats** 

Gym Mats: 2400mm x 1200mm x 50mm

**Outdoor Basketball Post Protectors** Height 1500mm Lockable