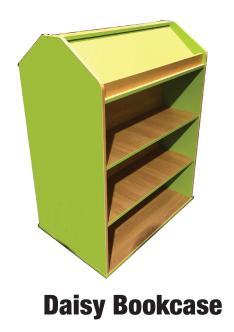

eboard** 

## **20 | SPORTS HALL SILHOUETTES**















#### **LETTERED NOTICEBOARDS | 21**











#### 22 | FRAMED NOTICEBOARDS

# **Coloured Framed Noticeboards** (Can also be made to Order)



600mm x 900mm 900mm x 1200mm 1200mm x 1200mm 1800mm x 1200mm 2400mm x 1200mm

- Professional Noticeboard/ stylish aluminium trim
- Concealed wall fixings included
- Colours available: Blue, Light Blue, Purple, Lime Green, Yellow, Red and Orange

# **Communion/Confirmation/ Sacred Spaces (Free-standing)**





# **Bespoke Library Fitted Units (made to order)**



### 24 | LIBRARY / FITTED UNITS



# **Built-in Units For Book Storage** (made to order)



## LIBRARY / FITTED UNITS | 25





### **26 | LIBRARY FREESTANDING UNITS**



**Mobile Book Trolley** 







**Mobile Book Browser** 



#### **LIBRARY FREESTANDING UNITS | 27**





# **Mobile Library Couch**

Unique colourful attractive design

Allows seating of large groups (comes with 24 single and 4 double cushions)

Suitable for library or junior classrooms

Hard wearing, easy clean leatherette finish

Strong lockable castor wheels



**Book and Cushion Storage Unit** 



### **Heavy Duty Poly Chairs**

Size B – 300mm (height) yellow

Size C – 350mm (height) red

Size D – 390mm (height) light blue

Size E – 440mm (height) green

Size F – 460mm (height) dark blue/grey

Modular plastic chair/very strong, comfortable and stackable



Teacher's Swivel Chair



**Teacher's Stool** 



Staffroom Chair

• Hard wearing, easy clean

Leatherette finish



Rectangular Table
Under-desk Basket optional extra







**Trapezoidal