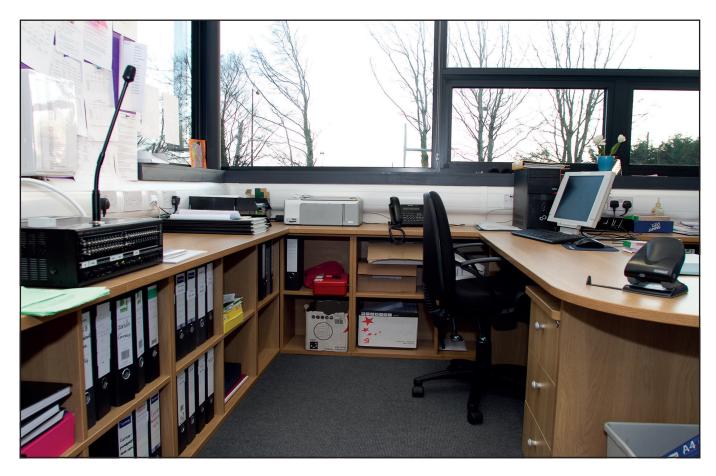

OOL FURNITURE







**Lockable Storage Press** 









# Teacher/Principal Desk – The only desk you will need

**Custom made to order (With or Without Baskets)** 



#### **36 | WOODEN SCHOOL FURNITURE**



### **Laptop Unit**

- Ideal for use with interactive whiteboard
- Tidy compact unit on castors
- Cable management at side and rear
- Stores laptop securely when not in use
- Lockable doors
- Doors open completely to side of unit for ease of access
- Space on top of unit for visualiser
- Internal storage drawer



**Art Storage Trolley** 







**Jumbo Storage Unit** 

### **WOODEN SCHOOL FURNITURE | 37**



Rainbow Big Book Storage Unit





**Lever Arch Storage Press with doors** 



**Lever Arch Unit** 



Available in any size required



# 38 | OFFICES



PRINCIPAL'S OFFICE





**COMPLETE OFFICE INSTALLATION** 



# 40 | OFFICES





# OFFICES | 41





### 42 | IN-HOUSE DESIGNS



Now available in 1/2 meter lengths



### **New safety Coat Hook**

- Strong steel construction
- Holds 15 coats per meter length.
- Available in 4 colours 🔲 🔲 🔲





#### **New Teachers Chair** manufactured to infant height

- Strong steel construction
- Fully upholstered Height: 320mm



## **Art Drying Trolley**

- Fully welded frame
- Holds 30 A3 or 60 A4 sheets
- Very compact for storage
- Strong metal lockable castors for Indoor/outdoor movement

## **Interactive Whiteboard Step**

- Helps children reach the whiteboard
- 750mm x 300mm x 225mm (height)

#### 44 | WHITEBOARDS/TERM PLANNERS





#### **Term Planner/ Dialann an Téarma**

- Large term planner 1200x1200 on whiteboard