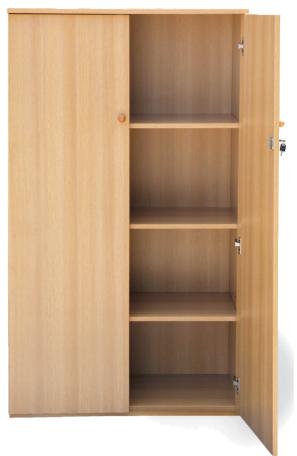

### 32 | WOODEN SCHOOL FURNITURE

5 Shelf Bookcase with divide / 5 Shelf Bookcase

3 Shelf Bookcase / 3 Shelf Bookcase with divide