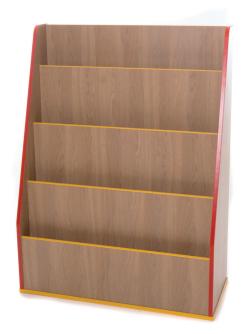

# **Bespoke Library Fitted Units (made to order)**

### 24 | LIBRARY / FITTED UNITS