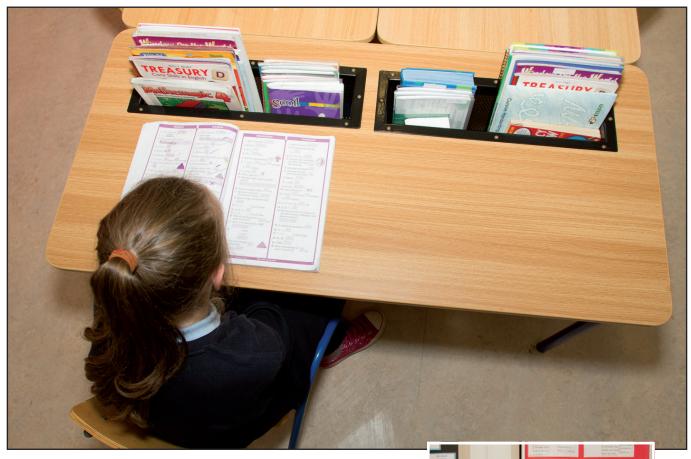

### **Desks with Top Loading Baskets**

- Strong steel construction
- Ample space to open books (Photo A)
- Holds 2 stacks of A4 Books (Photo B & D)
- Does not inhibit Leg Room (Photo C)
- Allows pupil's Table to be tidy at all times

We can fit the baskets to your existing desks