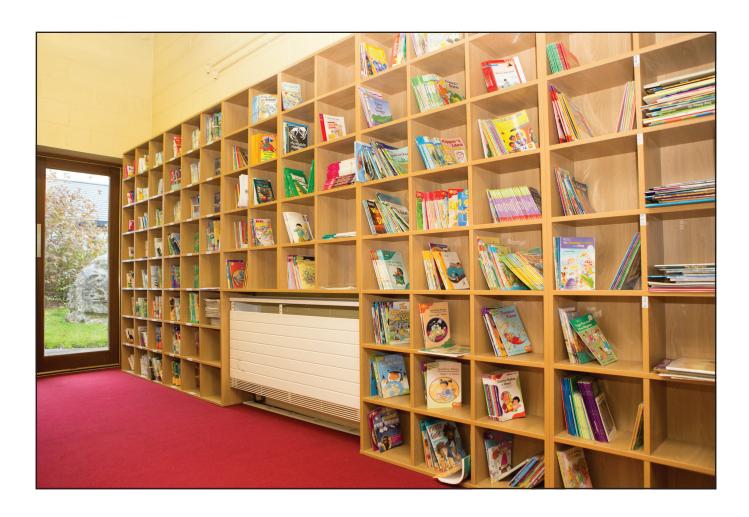

# **Bespoke Library Fitted Units (made to order)**

### 24 | LIBRARY / FITTED UNITS

# **Built-in Units For Book Storage** (made to order)

## LIBRARY / FITTED UNITS | 25