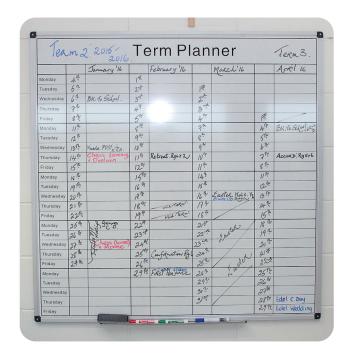

#### **Term Planner/ Dialann an Téarma**

- Large term planner 1200x1200 on whiteboard
- Office or staff room usage
- Dry wipe pre-printed surface
- 4 Month planner/5 weeks per month/daily