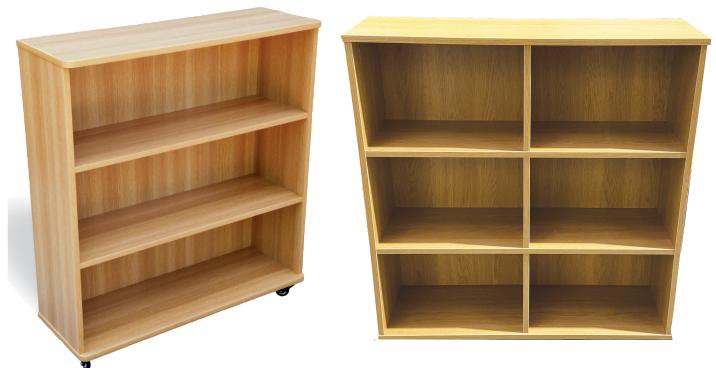

### 32 | WOODEN SCHOOL FURNITURE

5 Shelf Bookcase with divide / 5 Shelf Bookcase

3 Shelf Bookcase / 3 Shelf Bookcase with divide