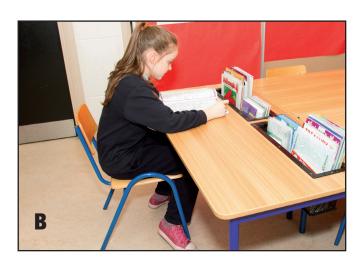

### **Desks with Top Loading Baskets**

- Strong steel construction
- Ample space to open books (Photo A)
- Holds 2 stacks of A4 Books (Photo B & D)
- Does not inhibit Leg Room (Photo C)
- Allows pupil's Table to be tidy at all times