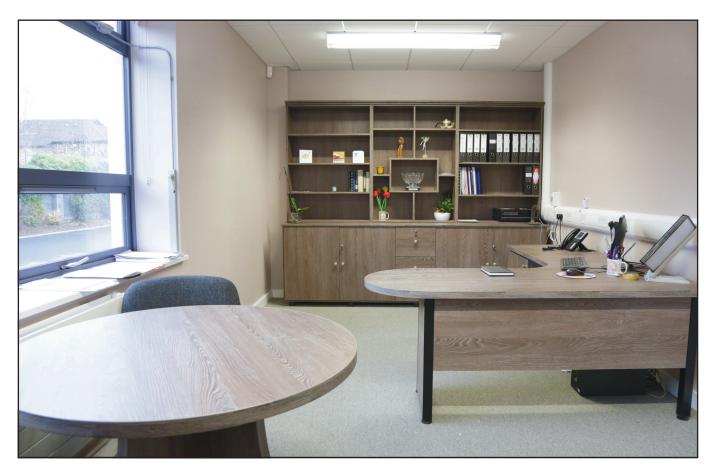

s** 

## 34 | WOODEN SCHOOL FURNITURE







**Lockable Storage Press** 









# Teacher/Principal Desk – The only desk you will need

**Custom made to order (With or Without Baskets)** 



#### **36 | WOODEN SCHOOL FURNITURE**



### **Laptop Unit**

- Ideal for use with interactive whiteboard
- Tidy compact unit on castors
- Cable management at side and rear
- Stores laptop securely when not in use
- Lockable doors
- Doors open completely to side of unit for ease of access
- Space on top of unit for visualiser
- Internal storage drawer



**Art Storage Trolley** 







**Jumbo Storage Unit** 

### **WOODEN SCHOOL FURNITURE | 37**



Rainbow Big Book Storage Unit





**Lever Arch Storage Press with doors** 



**Lever Arch Unit** 



Available in any size required



# 38 | OFFICES



PRINCIPAL'S OFFICE





**COMPLETE OFFICE INSTALLATION** 



# 40 | OFFICES





# OFFICES | 41





### 42 | IN-HOUSE DESIGNS



Now available in 1/2 meter lengths



### **New safety Coat Hook**

- Strong steel construction
- Holds 15 coats per meter length.
- Available in 4 colours 🔲 🔲 🔲





#### **New Teachers Chair** manufactured to infant height

- Strong steel construction
- Fully upholstered Height: 320mm



## **Art Drying Trolley**

- Fully welded frame
- Holds 30 A3 or 60 A4 sheets
- Very compact for storage
- Strong metal lockable castors for Indoor/outdoor movement

## **Interactive Whiteboard Step**

- Helps children reach the whiteboard
- 750mm x 300mm x 225mm (height)

#### 44 | WHITEBOARDS/TERM PLANNERS





#### **Term Planner/ Dialann an Téarma**

- Large term planner