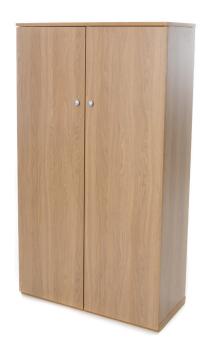

### 24 | LIBRARY / FITTED UNITS

# **Built-in Units For Book Storage** (made to order)