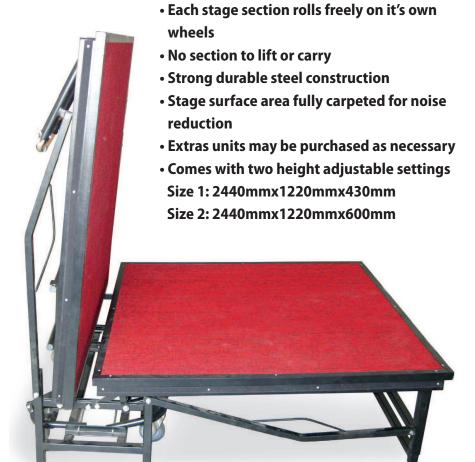

# **Fully Open Folding Stage Unit**

(Size 2440mmx1220mmx430mm)

#### **MOBILE FOLDING STAGE UNITS | 51**

# **6 Mobile Folding Stage Units**

New Stage Step with Detachable Handrails

**Stage Backdrops** 