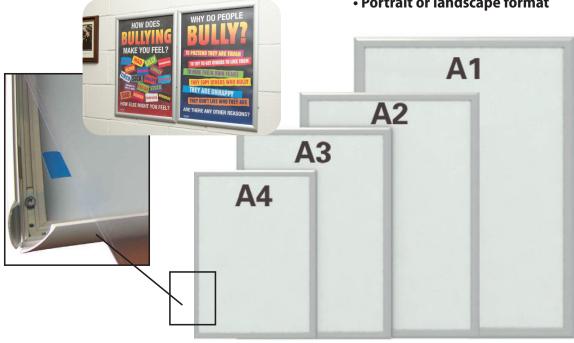

### **Snap Frames/ Poster Boards**

- Aluminium clip down snap up frames
- Concealed wall fixing included
- Clear plastic front
- Portrait or landscape format