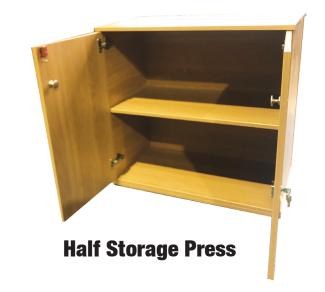

PIL'S TABLES





### **Desks with Top Loading Baskets**

- Strong steel construction
- Ample space to open books (Photo A)
- Holds 2 stacks of A4 Books (Photo B & D)
- Does not inhibit Leg Room (Photo C)
- Allows pupil's Table to be tidy at all times

We can fit the baskets to your existing desks





### **BUILT-IN CLASSROOM STORAGE UNITS | 31**





### 32 | WOODEN SCHOOL FURNITURE



5 Shelf Bookcase with divide / 5 Shelf Bookcase



3 Shelf Bookcase / 3 Shelf Bookcase with divide

### **WOODEN SCHOOL FURNITURE | 33**



**3 Bay Tote Storage Unit** 

18 Trays

Also available in 4 Bay (24 Trays)



**Tote Storage Unit** 

9 Tray options (available in Red or Blue only)



**Single Tote Storage Unit** 8 or 4Tray







**New Tote 3 Bay Unit with Doors** 

## 34 | WOODEN SCHOOL FURNITURE







**Lockable Storage Press** 









# Teacher/Principal Desk – The only desk you will need

**Custom made to order (With or Without Baskets)** 



#### **36 | WOODEN SCHOOL FURNITURE**



### **Laptop Unit**

- Ideal for use with interactive whiteboard
- Tidy compact unit on castors
- Cable management at side and rear
- Stores laptop securely when not in use
- Lockable doors
- Doors open completely to side of unit for ease of access
- Space on top of unit for visualiser
- Internal storage drawer



**Art Storage Trolley** 







**Jumbo Storage Unit** 

### **WOODEN SCHOOL FURNITURE | 37**



Rainbow Big Book Storage Unit





**Lever Arch Storage Press with doors** 



**Lever Arch Unit** 



Available in any size required



# 38 | OFFICES



PRINCIPAL'S OFFICE





**COMPLETE OF