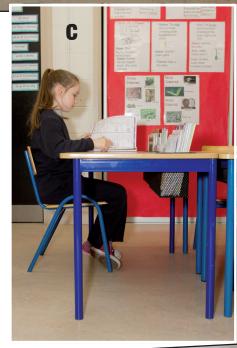

### **Desks with Top Loading Baskets**

- Strong steel construction
- Ample space to open books (Photo A)
- Holds 2 stacks of A4 Books (Photo B & D)
- Does not inhibit Leg Room (Photo C)
- Allows pupil's Table to be tidy at all times