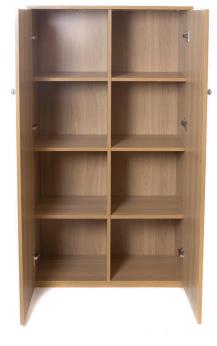

# **Built-in Units For Book Storage** (made to order)

## LIBRARY / FITTED UNITS | 25