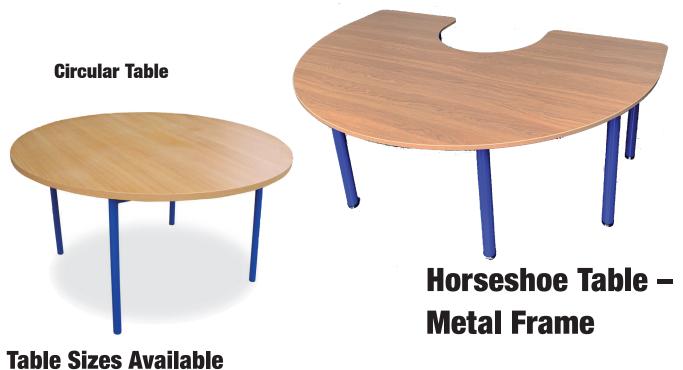

## ASD FURNITURE | 5

**Wooden Horseshoe Table** 

**Wooden Circular Table** 

**Sand Trays** with storage