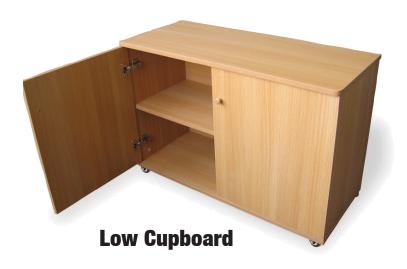

### 24 | LIBRARY / FITTED UNITS

# **Built-in Units For Book Storage** (made to order)