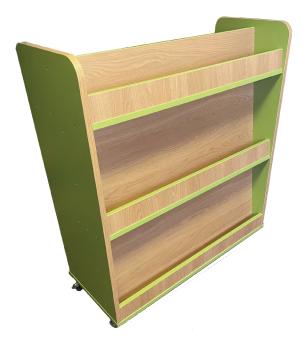

# **Bespoke Library Fitted Units (made to order)**

### 24 | LIBRARY / FITTED UNITS