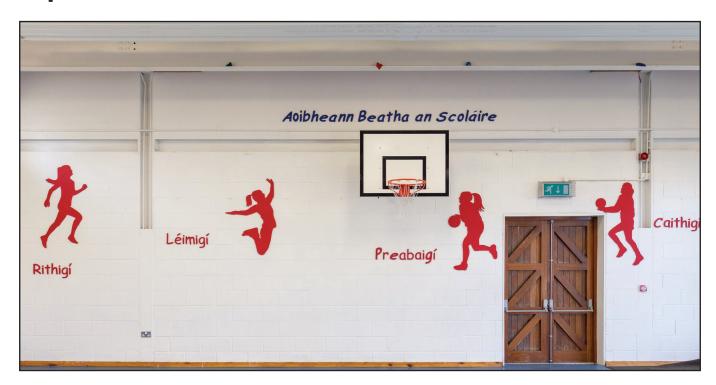

Map**



Map of Ireland with Provinces

All available in 4 or 6 foot size

and Lakes

Map of Ireland Felt Noticeboard

# 10 | SPORT PRINTS







#### **SPORTS PRINTS | 11**













**Motivational Quotes (Pack of 4)** 

### 12 | PRINTED CRESTS / WELCOME SIGNS







# PRINTED IRISH LANDSCAPES | 13







**WIDER SELECTION AVAILABLE** 

# 14 | UNFRAMED NOTICEBOARDS









# **Unframed Noticeboards**

- Professional Noticeboard
- Colours available: Blue, Light Blue, Purple, Red, Yellow, Light Green, Orange
- Excellent pin retention

















#### **16 | HEADED NOTICEBOARDS**







# SHAPED NOTICEBOARDS | 17





### **18 | SHAPED NOTICEBOARDS**



Jigsaw – available in 8, 6 or 4 Piece



**Rainbow Scene** 



**NEW - Pencil Noticeboard** 

## **20 | SPORTS HALL SILHOUETTES**















#### **LETTERED NOTICEBOARDS | 21**











#### 22 | FRAMED NOTICEBOARDS

# **Coloured Framed Noticeboards** (Can also be made to Order)



600mm x 900mm 900mm x 1200mm 1200mm x 1200mm 1800mm x 1200mm 2400mm x 1200mm

- Professional Noticeboard/ stylish aluminium trim
- Concealed wall fixings included
- Colours available: Blue, Light Blue, Purple, Lime Green, Yellow, Red and Orange

# **Communion/Confirmation/ Sacred Spaces (Free-standing)**





# **Bespoke Library Fitted Units (made to order)**



### 24 | LIBRARY / FITTED UNITS



# **Built-in Units For Book Storage** (made to order)



## LIBRARY / FITTED UNITS | 25





### **26 | LIBRARY FREESTANDING UNITS**



**Mobile Book Trolley** 







**Mobile Book Browser** 



#### **LIBRARY FREESTANDING UNITS | 27**