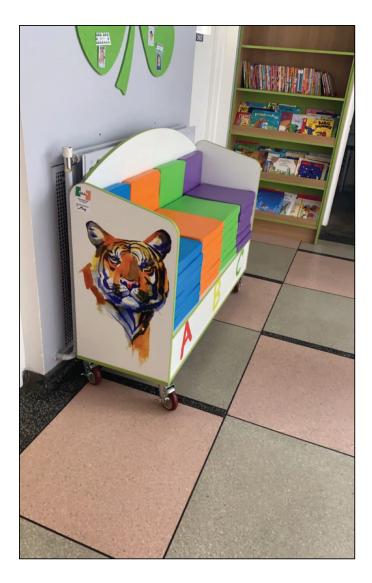

# **Mobile Library Couch**

Unique colourful attractive design

Allows seating of large groups (comes with 24 single and 4 double cushions)

Suitable for library or junior classrooms

Hard wearing, easy clean leatherette finish

Strong lockable castor wheels

**Book and Cushion Storage Unit** 