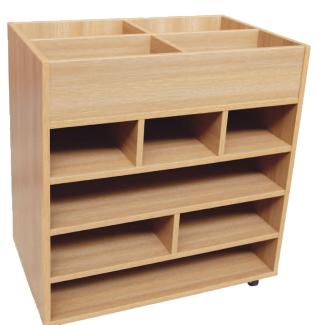

### 32 | WOODEN SCHOOL FURNITURE

5 Shelf Bookcase with divide / 5 Shelf Bookcase

3 Shelf Bookcase / 3 Shelf Bookcase with divide

### **WOODEN SCHOOL FURNITURE | 33**

**3 Bay Tote Storage Unit** 

18 Trays

Also available in 4 Bay (24 Trays)

**Tote Storage Unit** 

9 Tray options (available in Red or Blue only)

**Single Tote Storage Unit** 8 or 4Tray