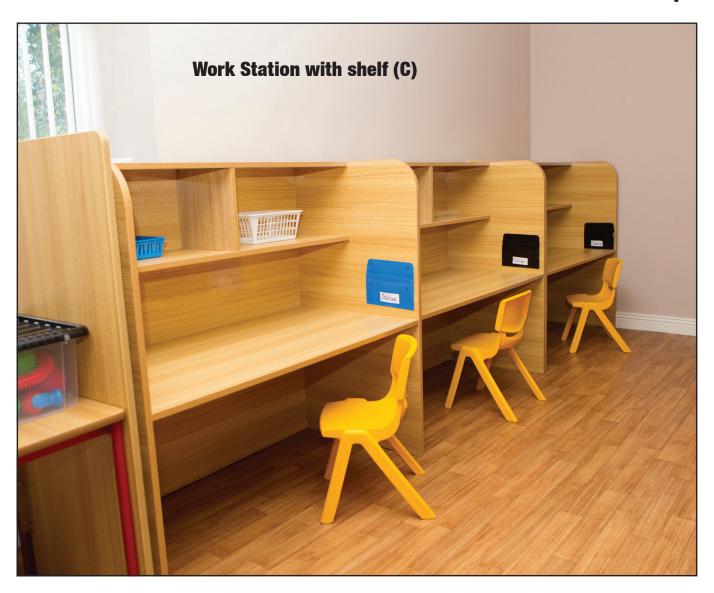

#### **OVERVIEW | 1**



**LIBRARY FURNITURE** 





**SCHOOL TABLES & CHAIRS** 





**HEADED NOTICEBOARDS** 



| We Design | We Manufacture | | We Deliver | We Install |







## 2 | ASD FURNITURE





6 foot Work Station Push In with totes (B)



**ASD 4 foot push in** 

# ASD FURNITURE | 3





Work Station Height Adjustable (E)



#### 4 | ASD FURNITURE





Size B − 1200mm x 600mm x 550mm (height) yellow

Size E – 1200mm x 600mm x 700mm (height) green

Size C – 1200mm x 600mm x 600mm (height) red Size D – 1200mm x 600mm x 650mm (height) blue

## ASD FURNITURE | 5



**Wooden Horseshoe Table** 



**Wooden Circular Table** 



**Sand Trays** with storage

# **6 | WALL PRINTS**







# **WALL PRINTS | 7**









# 8 | MAPS



# **World Map with Animals**



# **World Map**



Map of Ireland with Provinces

All available in 4 or 6 foot size

and Lakes

Map of Ireland Felt Noticeboard

# 10 | SPORT PRINTS







#### **SPORTS PRINTS | 11**













**Motivational Quotes (Pack of 4)** 

### 12 | PRINTED CRESTS / WELCOME SIGNS







# PRINTED IRISH LANDSCAPES | 13