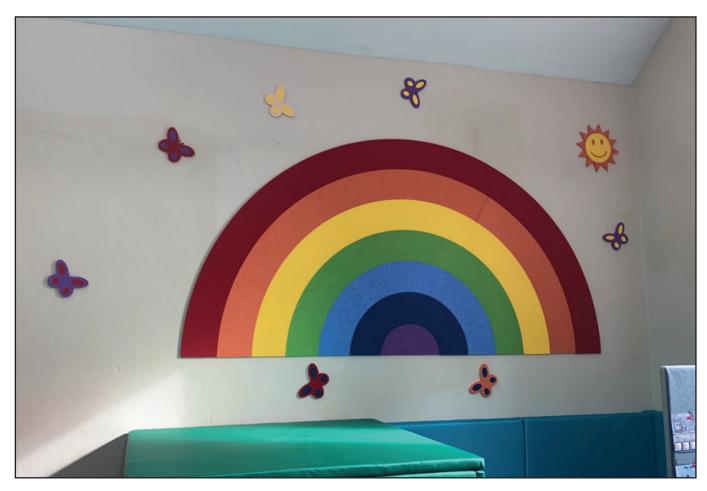

### **18 | SHAPED NOTICEBOARDS**

Jigsaw – available in 8, 6 or 4 Piece

**Rainbow Scene** 

**NEW - Pencil Noticeboard** 