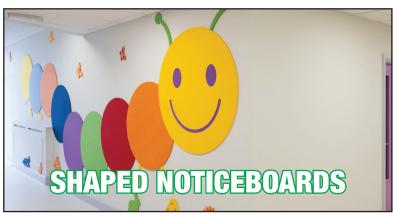

# SHAPED NOTICEBOARDS | 17

### **18 | SHAPED NOTICEBOARDS**

Jigsaw – available in 8, 6 or 4 Piece

**Rainbow Scene** 

**NEW - Pencil Noticeboard** 