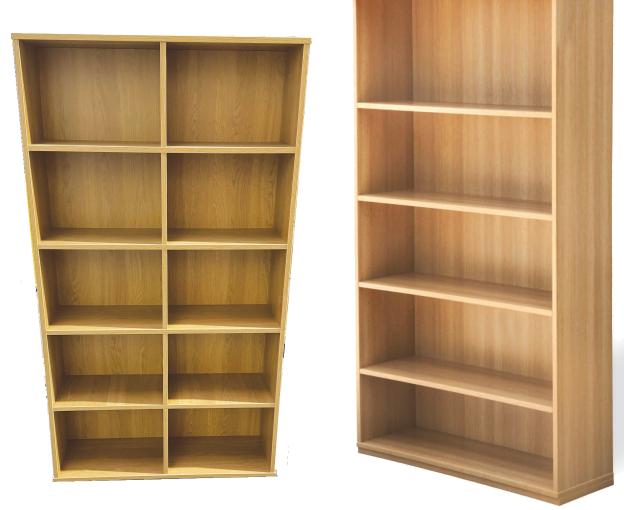

### 32 | WOODEN SCHOOL FURNITURE

5 Shelf Bookcase with divide / 5 Shelf Bookcase

3 Shelf Bookcase / 3 Shelf Bookcase with divide