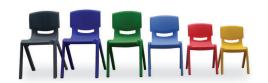

### **Heavy Duty Poly Chairs**

Size B – 300mm (height) yellow

Size C – 350mm (height) red

Size D – 390mm (height) light blue

Size E – 440mm (height) green

Size F – 460mm (height) dark blue/grey

Modular plastic chair/very strong, comfortable and stackable