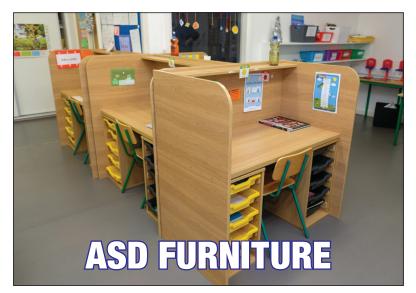

## 2 | ASD FURNITURE

6 foot Work Station Push In with totes (B)

**ASD 4 foot push in** 

# ASD FURNITURE | 3

Work Station Height Adjustable (E)

#### 4 | ASD FURNITURE

Size B − 1200mm x 600mm x 550mm (height) yellow

Size E – 1200mm x 600mm x 700mm (height) green

Size C – 1200mm x 600mm x 600mm (height) red Size D – 1200mm x 600mm x 650mm (height) blue