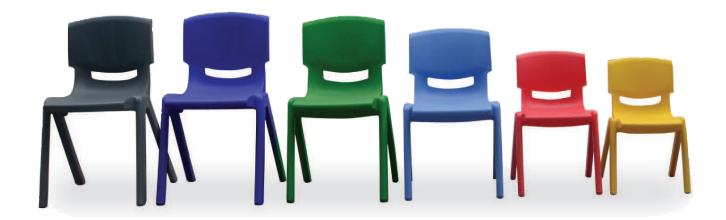

### **Heavy Duty Poly Chairs**

Size B – 300mm (height) yellow

Size C – 350mm (height) red

Size D – 390mm (height) light blue

Size E – 440mm (height) green

Size F – 460mm (height) dark blue/grey

Modular plastic chair/very strong, comfortable and stackable