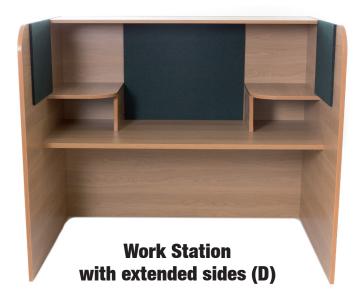

# ASD FURNITURE | 3

Work Station Height Adjustable (E)

#### 4 | ASD FURNITURE

Size B − 1200mm x 600mm x 550mm (height) yellow

Size E – 1200mm x 600mm x 700mm (height) green

Size C – 1200mm x 600mm x 600mm (height) red Size D – 1200mm x 600mm x 650mm (height) blue