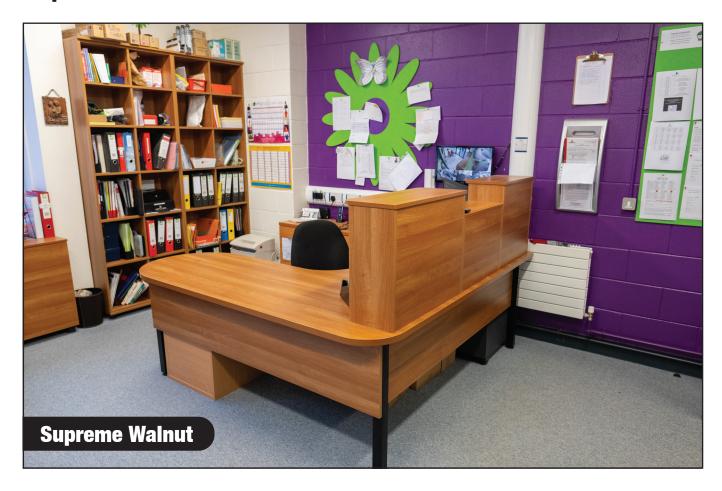

# Teacher/Principal Desk – The only desk you will need

**Custom made to order (With or Without Baskets)** 



#### **36 | WOODEN SCHOOL FURNITURE**



### **Laptop Unit**

- Ideal for use with interactive whiteboard
- Tidy compact unit on castors
- Cable management at side and rear
- Stores laptop securely when not in use
- Lockable doors
- Doors open completely to side of unit for ease of access
- Space on top of unit for visualiser
- Internal storage drawer



**Art Storage Trolley** 







**Jumbo Storage Unit** 

### **WOODEN SCHOOL FURNITURE | 37**



Rainbow Big Book Storage Unit





**Lever Arch Storage Press with doors** 



**Lever Arch Unit** 



Available in any size required



# 38 | OFFICES



PRINCIPAL'S OFFICE





**COMPLETE OFFICE INSTALLATION** 



# 40 | OFFICES





# OFFICES | 41





### 42 | IN-HOUSE DESIGNS



Now available in 1/2 meter lengths



### **New safety Coat Hook**

- Strong steel construction
- Holds 15 coats per meter length.
- Available in 4 colours 🔲 🔲 🔲





#### **New Teachers Chair** manufactured to infant height

- Strong steel construction
- Fully upholstered Height: 320mm



## **Art Drying Trolley**

- Fully welded frame
- Holds 30 A3 or 60 A4 sheets
- Very compact for storage
- Strong metal lockable castors for Indoor/outdoor movement

## **Interactive Whiteboard Step**

- Helps children reach the whiteboard
- 750mm x 300mm x 225mm (height)

#### 44 | WHITEBOARDS/TERM PLANNERS





#### **Term Planner/ Dialann an Téarma**

- Large term planner 1200x1200 on whiteboard
- Office or staff room usage
- Dry wipe pre-printed su