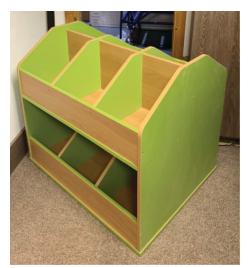

# **Built-in Units For Book Storage** (made to order)

## LIBRARY / FITTED UNITS | 25