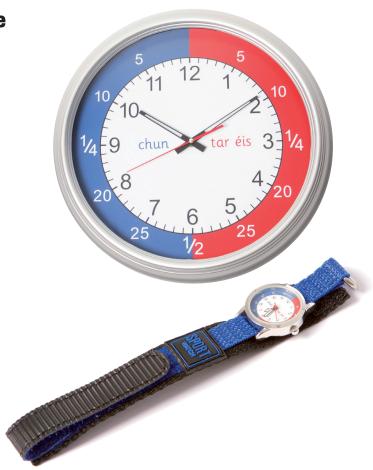

### **Large Classroom Clock as Gaeilge**

### **Children's Watches English** or as Gaeilge

Help Children to learn/tell time