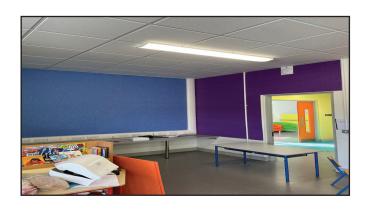

# **Unframed Noticeboards**

- Professional Noticeboard
- Colours available: Blue, Light Blue, Purple, Red, Yellow, Light Green, Orange
- Excellent pin retention