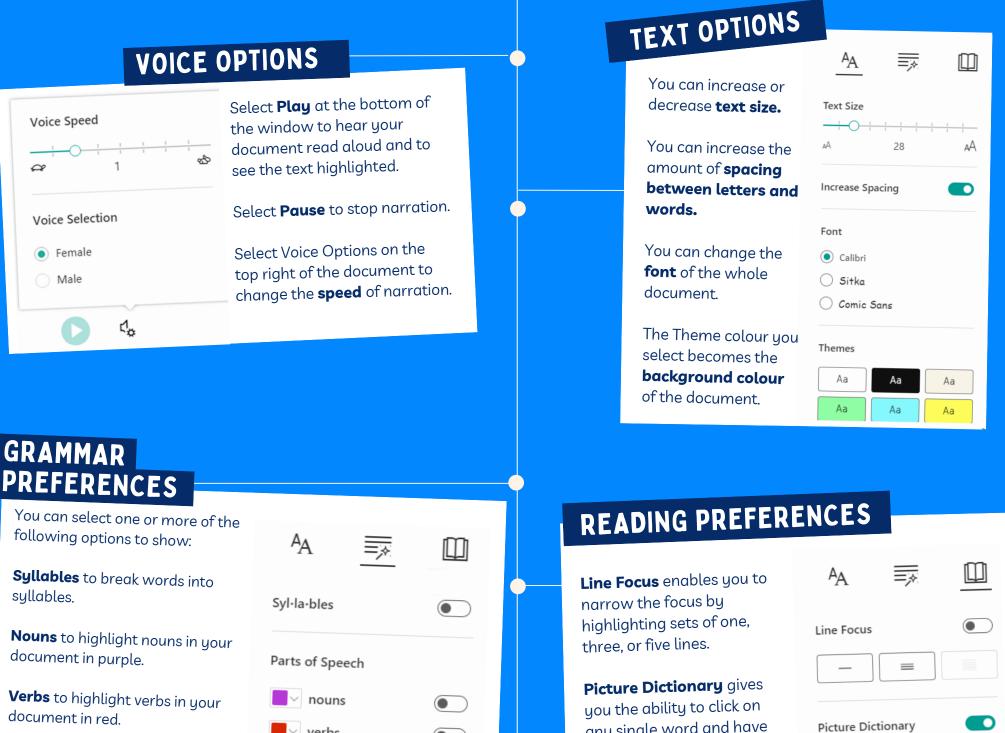

## WHAT IS IMMERSIVE READER?

Immersive Reader can improve reading skills and comprehension through the use of the Read Aloud function and grammar options to adjustable reading and text preferences.

Immersive Reader has 3 main menus - Text Options / Grammar Options / Reading Preferences It also has a **voice settings** feature to allow you to hear the text.

Adjectives to highlight adjectives in your document in green.

Adverbs to highlight adjectives in your document in gold.

| ✓ verbs     |  |
|-------------|--|
| Adjectives  |  |
| adverbs     |  |
| Show labels |  |
|             |  |

any single word and have it read aloud.

Translate gives you the option to change the language of the text.

| © Boardmaker    |        |
|-----------------|--------|
| Translate       |        |
| French (France) | $\sim$ |
| By word         |        |
| Document        |        |