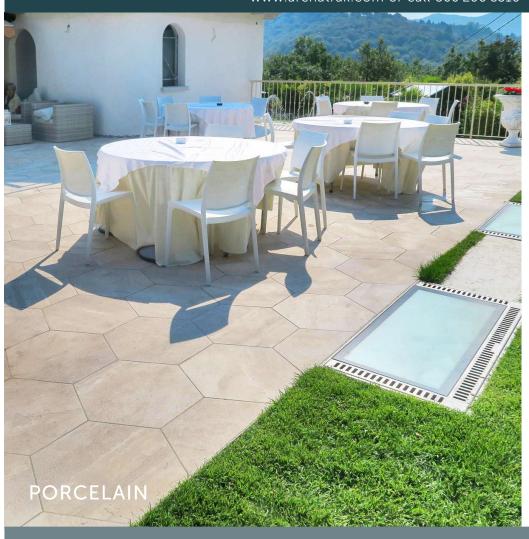

## **HEXAGONAL PAVERS**

Add extra personality and style to paving projects with porcelain hexagon pavers. With precise rectified edges, these 3/4" thick rectified pavers are suitable for virtually any on-grade paving application, from expansive plazas to single hexagonal 'stepping stones' set among gravel or grass.