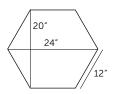

## **Specifications**

Thickness

Weight 23 lbs ea.

Area 2.5 sq.ft. / paver Packing 70 pcs. / pallet

176 sq.ft. / pallet

Slip Resistance R11 (DIN51130)

Color δ Shade All color options have a V3 rating except Pietra Basalto

3/4"

with a V1 rating.

V3 High shade & texture variation

V1 Uniform appearance