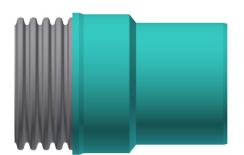

#### **Nyloplast PVC Manhole Adapter**

Same OD as SDR35 Boot or Compression Connection

> HP Joint 12" – 24" (300-600 mm) (XX57AGHPU2) Sanitary 12" – 30" (300-750 mm) (XX57AGHPU) Storm

HDPE Joint 12" – 30" (300-750 mm) (XX77AGU) Storm