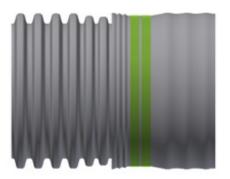

### **Corrugated Pipe Adapter Gasket**

Boot Connection Only (XX50PS)

12" – 30" (300-750 mm) Sanitary or Storm Joint

36" – 60" (900-1500 mm) Storm Joint