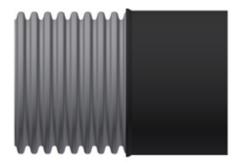

### **Corrugated Pipe Adapter Gasket**

Boot Connection Only (XX50PS)

12" – 30" (300-750 mm) Sanitary or Storm Joint

36" – 60" (900-1500 mm) Storm Joint