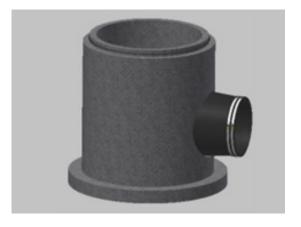

#### Sleeve Manhole Adapter

**Boot or Compression Connection** 

HP & HDPE 12" - 24" (300-600 mm) (XX22AAPP)

Sanitary or Storm Joint Not Available for 21" (525 mm)