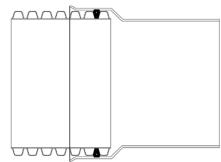

#### **Boot Connections**

- Gasket can be installed by the precaster or field-installed by the contractor. The precaster will form the required hole in the structure and either the precaster or the contractor will install the boot.
- Preferred manufacturers are Press Seal® (PSX Direct Drive) and Trelleborg (Kor-n-Seal®).
- Boots always need to connect to a smooth surface. You can connect to a dual wall pipe with an installed corrugated pipe adapter (valley fill gasket) or a manhole adapter sleeve.