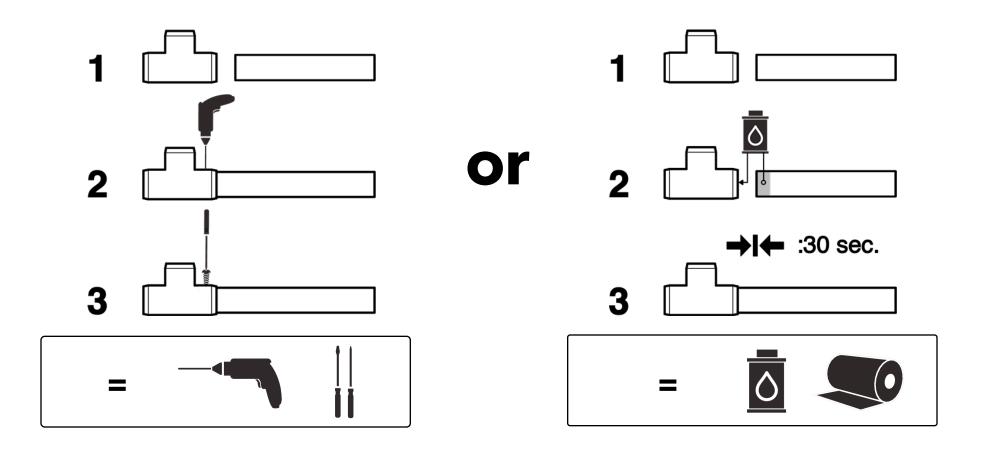

#### **WARNING**

Serious or fatal injuries can occur from using power tools when cutting PVC pipe. Be sure to read and understand the instructions that came with your power tools before using them.

PVC cement is a noxious chemical that should be used in a well ventilated area. If you become dizzy, light-headed or disoriented, move to fresh air.

## **Tools**