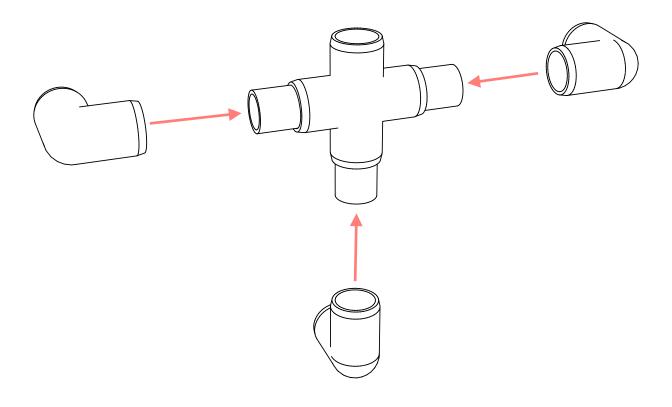

## **Parts**

1" 90 ELBOW F00190E

**3**x

1-1/4" CROSS F0014WX

**1**x

1" TABLE CAP F001ECT

**3**x