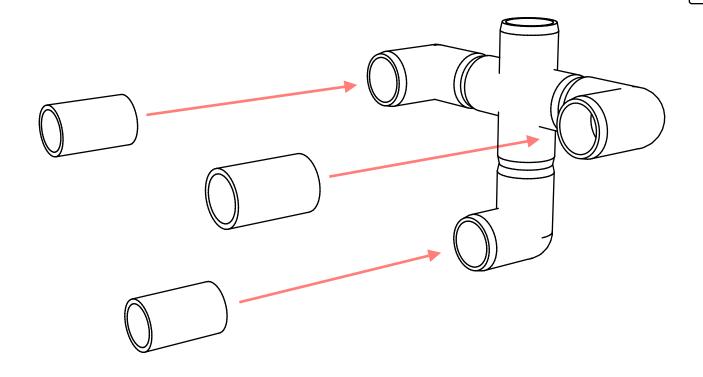

## **Parts**

1" 90 ELBOW F00190E

**3**x

1-1/4" CROSS F0014WX

**1**x

1" TABLE CAP F001ECT

**3**x

## **Pipe**

3x