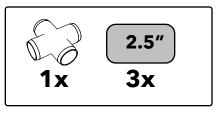

## **Parts**

1" 90 ELBOW F00190E

**3**x

1-1/4" CROSS F0014WX

**1**x

1" TABLE CAP F001ECT

**3**x

## **Pipe**

3x