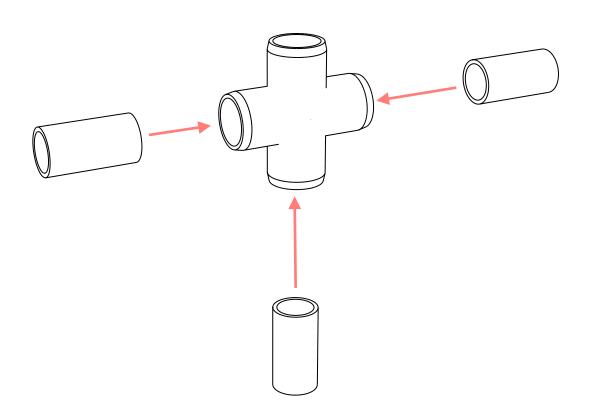

## **Parts**

1" 90 ELBOW F00190E

**3**x

1-1/4" CROSS F0014WX

**1**x

1" TABLE CAP F001ECT

**3**x

## **Pipe**

3x