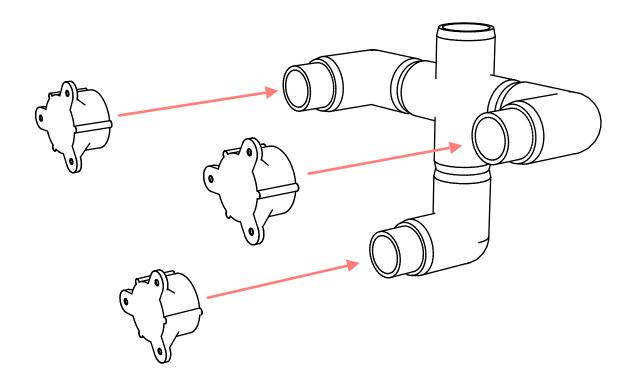

## **Parts**

1" 90 ELBOW F00190E

**3**x

1-1/4" CROSS F0014WX

**1**x

1" TABLE CAP F001ECT

**3**x