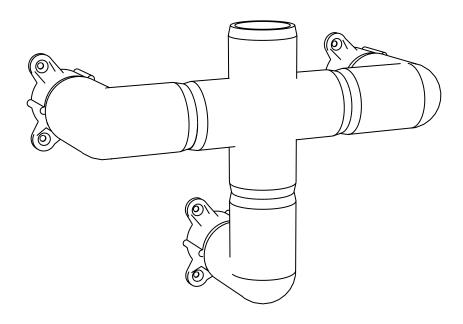

## **Parts**

1" 90 ELBOW F00190E

**3**x

1-1/4" CROSS F0014WX

**1**x

1" TABLE CAP F001ECT

**3**x

## **Pipe**

3x