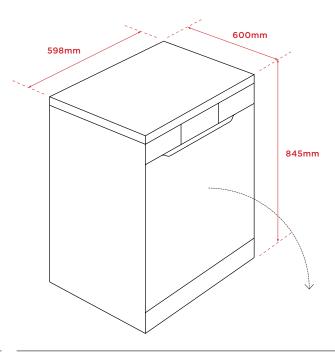

#### **Product Dimensions:**

Physical (w, d, h)

- 598 x 600 x 845mm

Packaged (w, d, h)

- 645 x 645 x 890mm

Weight (Net/Gross)

- 42kg/46kg

Requirements:
Rated Voltage: