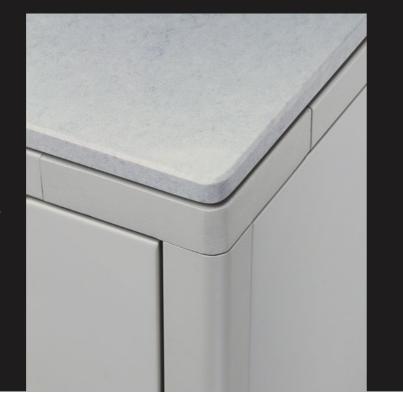

# WORKTOP

| thickness:       | 4 MM STAINLESS STEEL<br>13MM DEKTON PORCELAIN                                                                                       |
|------------------|-------------------------------------------------------------------------------------------------------------------------------------|
| corner:          | RADIUSED TO MATCH FRAME                                                                                                             |
| shadow gap:      | 3 MM                                                                                                                                |
| finish:          | STAINLESS STEEL                                                                                                                     |
| care & cleaning: | <b>STAINLESS STEEL:</b><br>Please note, due to the directional<br>brushing, stainless steel is prone to<br>scratch marks initially. |
| product image:   |                                                                                                                                     |

### BLACK / STEEL

The extruded aluminium and steel frame has an identical corner radius to the worktop, a detail that's incredibly hard to execute and rarely seen in kitchen design.

worktop:

### BLACK / STEEL

Sharp stainless steel details against the matt black frame. A powerful combination.

worktop: