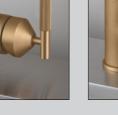

# **KITCHEN TAP**

372 m

product image:

| knurl:      | LINEAR<br>CROSS                        | material: | SOLID METAL                                  |
|-------------|----------------------------------------|-----------|----------------------------------------------|
| types:      | MIXER TAP<br>MIXER WITH PULL OUT SPRAY | process:  | DIAMOND CNC LATHE                            |
| action:     | SINGLE LEVER MIXER                     | finish:   | STEEL<br>BRASS<br>GUN METAL<br>WELDERS BLACK |
| water:      | WARM + COLD                            |           | WELDERS BLACK                                |
| dimensions: | 253 mm                                 | feature:  | PULL OUT SPRAY                               |
|             |                                        |           |                                              |