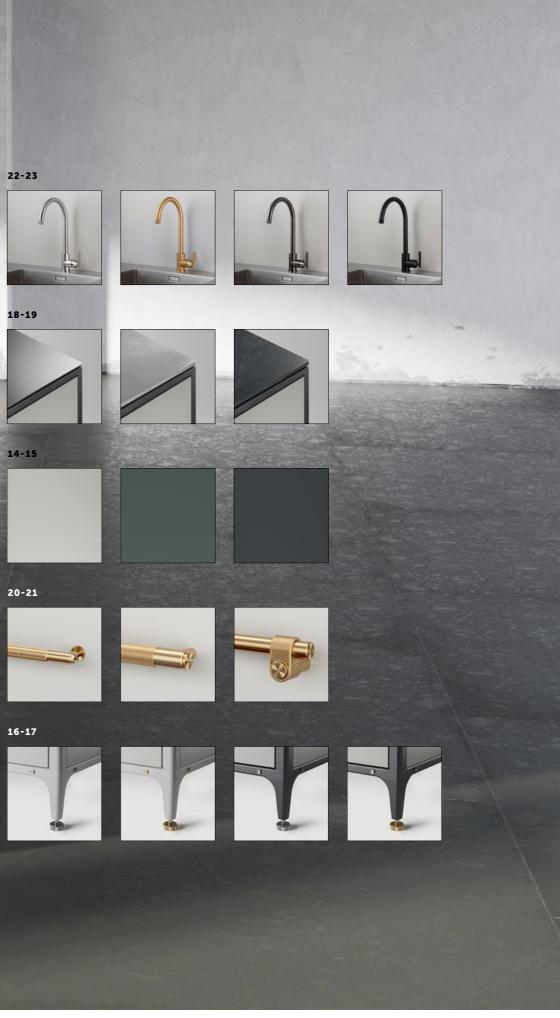

# **YOUR CHOICES**

hardware:

CAST

CROSS

LINEAR

kitchen:

taps:

CROSS

# FRONTS

| material: | 18MM FASCIA PAINTED<br>COLOUR FROM OUR TH<br>DURABLE AND FINGERP |   |
|-----------|------------------------------------------------------------------|---|
| edges:    | 2 MM RADIUS<br>SOLID EDGE                                        |   |
| finish:   | STONE GREY<br>SCRAMBLER GREEN<br>OFF-BLACK                       | • |

# FRAME

| frame:           | STONE<br>Black                              | •    |    |
|------------------|---------------------------------------------|------|----|
| material:        | POWDER COATED EXTRU<br>ALUMINIUM AND STEEL  | JDED |    |
| detail:          | COIN SCREWS<br>CROSS KNURL<br>CORNER RADIUS |      |    |
| feet:            | STEEL<br>BRASS                              | 0    |    |
| care & cleaning: | FRAME:                                      |      | FE |

# WORKTOP

| thickness:       | 4 MM STAINLESS STEEL<br>13MM DEKTON PORCELAIN                                                                                       |
|------------------|-------------------------------------------------------------------------------------------------------------------------------------|
| corner:          | RADIUSED TO MATCH FRAME                                                                                                             |
| shadow gap:      | 3 MM                                                                                                                                |
| finish:          | STAINLESS STEEL                                                                                                                     |
| care & cleaning: | <b>STAINLESS STEEL:</b><br>Please note, due to the directional<br>brushing, stainless steel is prone to<br>scratch marks initially. |
| product image:   |                                                                                                                                     |

# **KITCHEN TAP**

372 m

product image:

| knurl:      | LINEAR<br>CROSS                        | material: | SOLID METAL                                  |
|-------------|----------------------------------------|-----------|----------------------------------------------|
| types:      | MIXER TAP<br>MIXER WITH PULL OUT SPRAY | process:  | DIAMOND CNC LATHE                            |
| action:     | SINGLE LEVER MIXER                     | finish:   | STEEL<br>BRASS<br>GUN METAL<br>WELDERS BLACK |
| water:      | WARM + COLD                            |           | WELDERS BLACK                                |
| dimensions: | 253 mm                                 | feature:  | PULL OUT SPRAY                               |
|             |                                        |           |                                              |