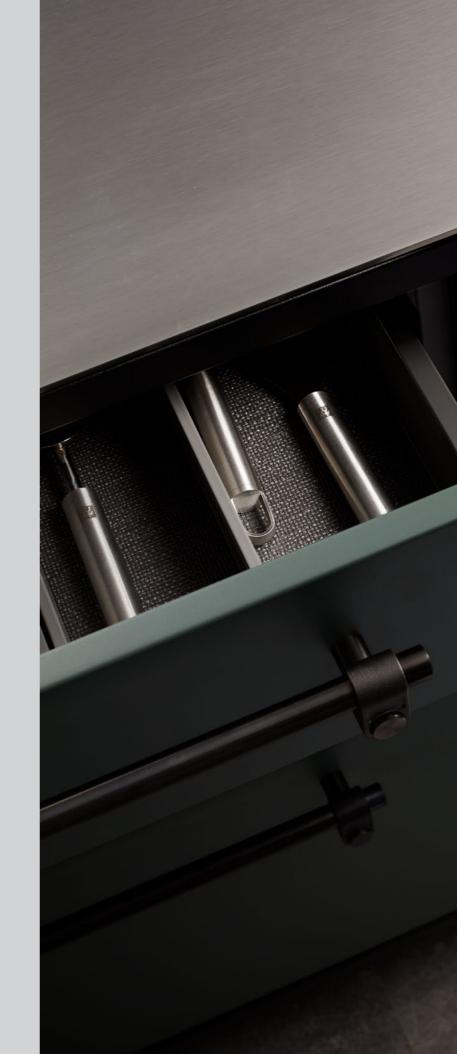

ACCESSORIES

HANGER

LINEAR

shelf:

GIRDER

fyi:

- 18mm fascia painted in your choice of colour from our three options.
- Durable and fingerprint resistant finish.
- Signature B+P coin screws.
- Blumotion soft-close hinges by Blum, onyx black, 100 degree opening with anti-slam.

• Drawer liners by Blum, soft touch matt rubber.

• Adjustable solid metal feet, with diamond-cut knurling.

KITCHEN category: page: 12

• Full extension Legrabox runners by Blum, matt grey, slimline profile with anti-slam.

product image:

category: KITCHEN page: 14 fronts: hardware worktop

category: page: SCRAMBLER GREEN CAST / GUN METAL STAINLESS STEEL