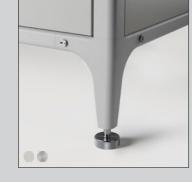

# FRAME

| frame:           | STONE<br>Black                              | •    |    |
|------------------|---------------------------------------------|------|----|
| material:        | POWDER COATED EXTRU<br>ALUMINIUM AND STEEL  | JDED |    |
| detail:          | COIN SCREWS<br>CROSS KNURL<br>CORNER RADIUS |      |    |
| feet:            | STEEL<br>BRASS                              | 0    |    |
| care & cleaning: | FRAME:                                      |      | FE |

FEET & COIN SCREWS: Wipe with a damp cloth with no loose hairs, avoid using chemicals. Please note all finishes are prone to ageing.

product image:

Damp cloth with mild detergent.

fyi:

Thick walled extruded aluminium and steel frame brought together with precision by engineered corner pieces. It's finished with an ultra durable, double layer of textured powder coat to give the frame a sharp look that's underscored by an unrivalled choice of robust materials.