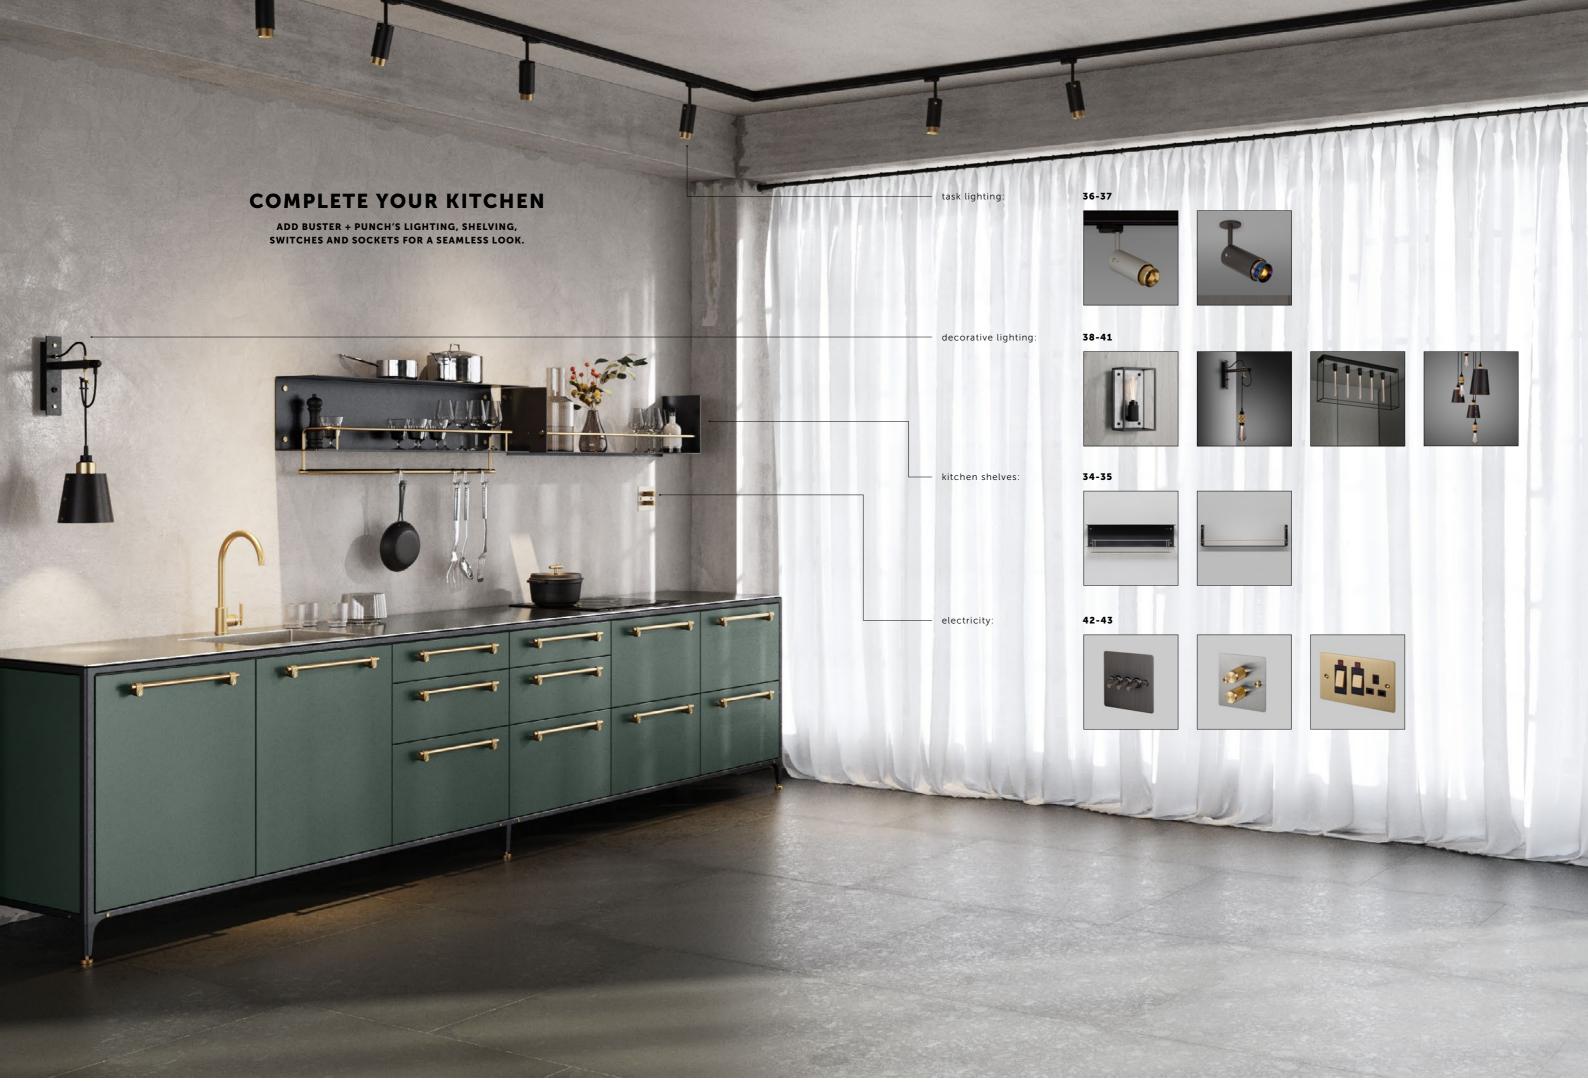

# **KITCHEN SHELF / HANGER**

| function: | STORAGE                             | finish details: | STEEL<br>BRASS<br>GUN METAL | 30<br>60<br>60 |
|-----------|-------------------------------------|-----------------|-----------------------------|----------------|
| max load: | 30KG                                |                 |                             |                |
| material: | SOLID METAL                         | finish body:    | STONE<br>BLACK              | •              |
| details   | COIN CAPS<br>GUARD RAIL<br>PAN RAIL |                 |                             |                |

product image:

# TASK LIGHTING

EXHAUST

| category:                                                | TRACK SPOTLIGHTS*<br>ADJUSTABLE SPOTLIGHTS<br>FIXED SPOTLIGHTS<br>PENDANTS | finish details: | STEEL<br>BURNT STEEL<br>BRASS<br>GUN METAL | 0<br>7<br>8<br>8                           |                 |
|----------------------------------------------------------|----------------------------------------------------------------------------|-----------------|--------------------------------------------|--------------------------------------------|-----------------|
| range:                                                   | EXHAUST                                                                    | finish body:    | STONE<br>GRAPHITE                          |                                            |                 |
| knurl:                                                   | LINEAR                                                                     | fyi:            |                                            | G COMPRISES OF BODY<br>RED AND SOLD SEPARA |                 |
| details:                                                 | SOLID METAL<br>TORX SCREWS<br>LOW-GLARE HONEYCOMB FILTER                   | compatibility:* |                                            | G WORKS WITH GLOBA                         |                 |
| socket:<br>voltage:<br>classification:<br>product image: | GU10<br>220-240V<br>CB/CE CERTIFIED, CLASS 1 & IP20                        | potlight.       | Pendant                                    |                                            |                 |
| scale:                                                   |                                                                            |                 |                                            | wall                                       |                 |
|                                                          | SPOT TRACK                                                                 | SURF            | CE PENDANT                                 |                                            | ceiling         |
|                                                          |                                                                            |                 |                                            |                                            | ceiling 3000 mm |
|                                                          |                                                                            |                 |                                            |                                            | table           |
|                                                          |                                                                            |                 |                                            |                                            |                 |
|                                                          |                                                                            |                 |                                            |                                            |                 |

# **DECORATIVE LIGHTING**

HOOKED

| category:           | PENDANTS<br>WALL LIGHTS         | finish details: | STEEL SRASS SMOKED BRONZE                       |
|---------------------|---------------------------------|-----------------|-------------------------------------------------|
| range:              | HOOKED                          | finish shade:   | STONE                                           |
| knurl:              | CROSS                           |                 | •                                               |
| socket:<br>voltage: | E27<br>220-240V                 | cable length:   | UP TO 2.6M (PENDANT)<br>UP TO 0.5M (WALL LIGHT) |
| classification:     | CB/CE CERTIFIED, CLASS 1 & IP20 | details:        | SOLID METAL                                     |

SOLID METAL CUSTOMISING HOOKS

1 10 may 10

product image:

KITCHEN ACCESSORIES category: 38 page:

HOOKED 3.0 / MIX STONE / STEEL

category: page:

type: finish:

# ELECTRICITY

| url: | CROSS               | finish: | WHITE                 |
|------|---------------------|---------|-----------------------|
|      |                     |         | WHITE + STEEL         |
|      |                     |         | WHITE + BRASS         |
| e:   | TOGGLE SWITCH       |         | STEEL                 |
|      | DIMMER SWITCH       |         | STEEL + BRASS         |
|      | UK SOCKETS          |         | BRASS                 |
|      | EURO SOCKETS        |         | SMOKED BRONZE         |
|      | COOKER SWITCH       |         | SMOKED BRONZE + STEEL |
|      | DP SWITCH           |         | SMOKED BRONZE + BRASS |
|      | SWITCHED FUSED SPUR |         | BLACK                 |
|      | FAN SWITCH          |         | BLACK + STEEL         |
|      | COOKER CONTROL UNIT |         | BLACK + BRASS         |
|      | SHAVER SOCKET       |         |                       |