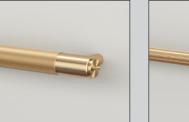

### CAST

Our rough-cast process uses solid and molten metal to create an aesthetic that's truly original. Thanks to the nature of the casting process, no two pieces are the same.

CROSS

Our signature cross-knurl pattern is diamond-cut into 20mm diameter solid bar and inspired by machinery. Industrial in look and scale this knurl feels amazing under touch. The cross-knurl is accompanied by our signature solid metal coin screws.

LINEAR

Our linear-knurl pattern is machined into 12mm diameter solid bar and inspired by fashion accessory hardware. Elegant in look and scale this knurl is beautifully refined. The linear-knurl is accompanied by machined torx screws.

# **KITCHEN TAP**

372 m

product image:

| knurl:      | LINEAR<br>CROSS                        | material: | SOLID METAL                                  |
|-------------|----------------------------------------|-----------|----------------------------------------------|
| types:      | MIXER TAP<br>MIXER WITH PULL OUT SPRAY | process:  | DIAMOND CNC LATHE                            |
| action:     | SINGLE LEVER MIXER                     | finish:   | STEEL<br>BRASS<br>GUN METAL<br>WELDERS BLACK |
| water:      | WARM + COLD                            |           | WELDERS BLACK                                |
| dimensions: | 253 mm                                 | feature:  | PULL OUT SPRAY                               |
|             |                                        |           |                                              |