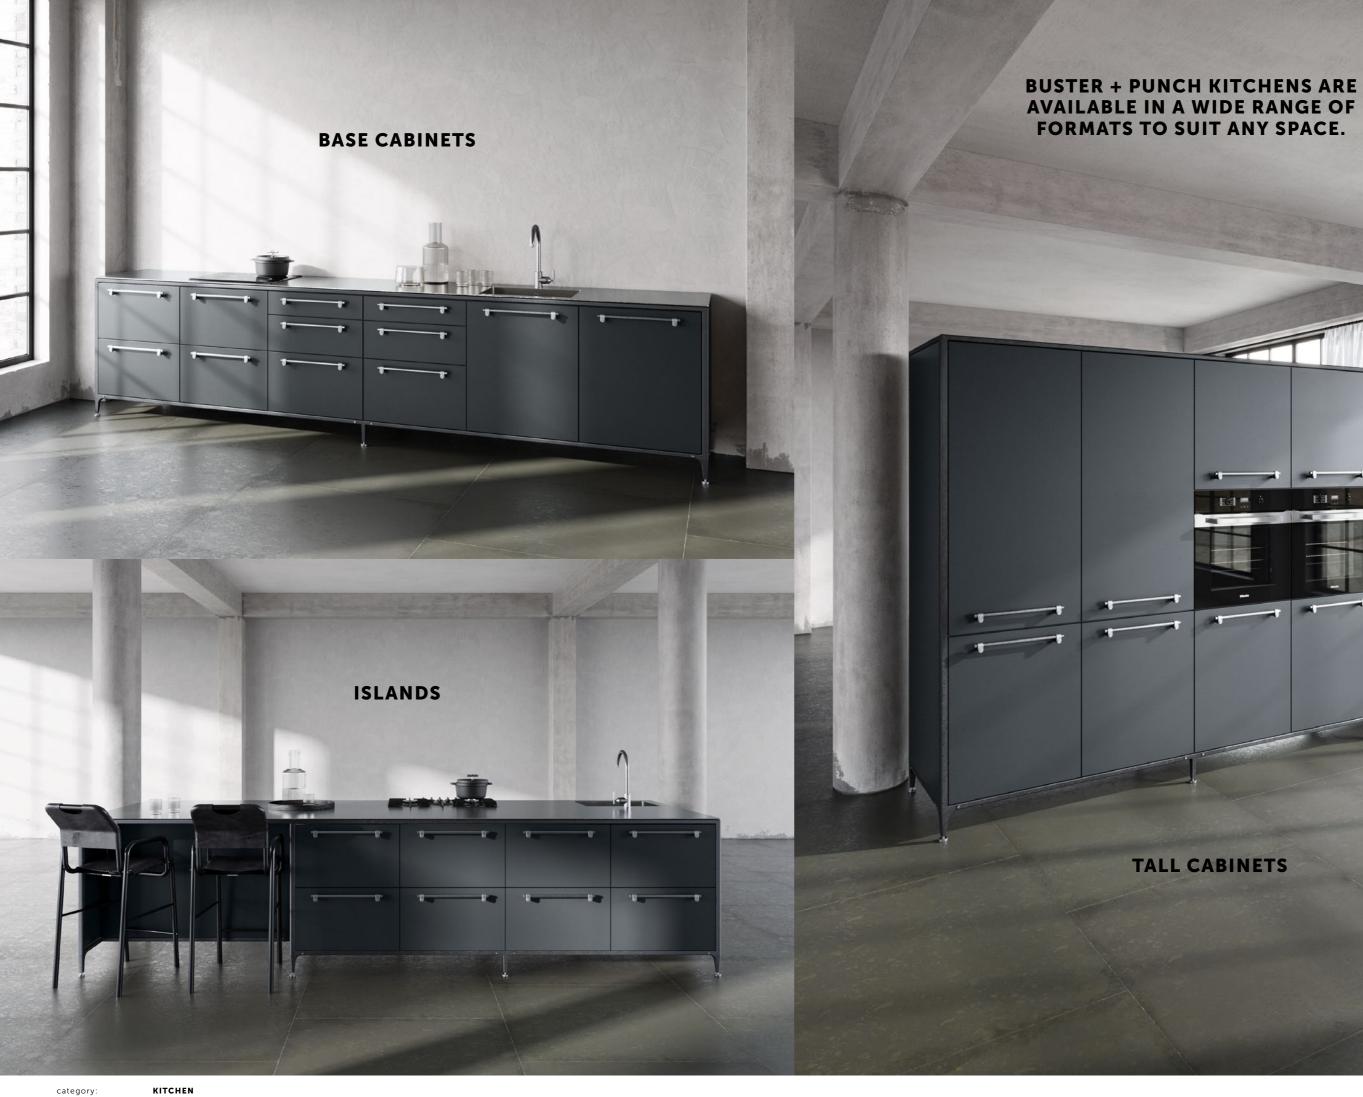

THE KITCHEN page 6-19: HARDWARE page 20-21: KITCHEN TAPS page 22-23: APPLIANCES page 24-24: page 26-31: CURATED LOOKS page 34-35: SHELVING LIGHTING page 36-41: page 42-43: ELECTRICITY page 44-45: OUR DESIGNER

• Drawer liners by Blum, soft touch matt rubber.

• Adjustable solid metal feet, with diamond-cut knurling.

KITCHEN category: page: 12

• Full extension Legrabox runners by Blum, matt grey, slimline profile with anti-slam.