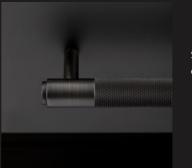

## HARDWARE

CARE: Wipe with a damp cloth with no loose hairs, avoid using chemicals.

CARE: Wipe with a damp cloth with no loose hairs, avoid using chemicals.

CARE: Wipe with a damp cloth with no loose hairs, avoid using chemicals.

### CAST

Our rough-cast process uses solid and molten metal to create an aesthetic that's truly original. Thanks to the nature of the casting process, no two pieces are the same.

CROSS

Our signature cross-knurl pattern is diamond-cut into 20mm diameter solid bar and inspired by machinery. Industrial in look and scale this knurl feels amazing under touch. The cross-knurl is accompanied by our signature solid metal coin screws.