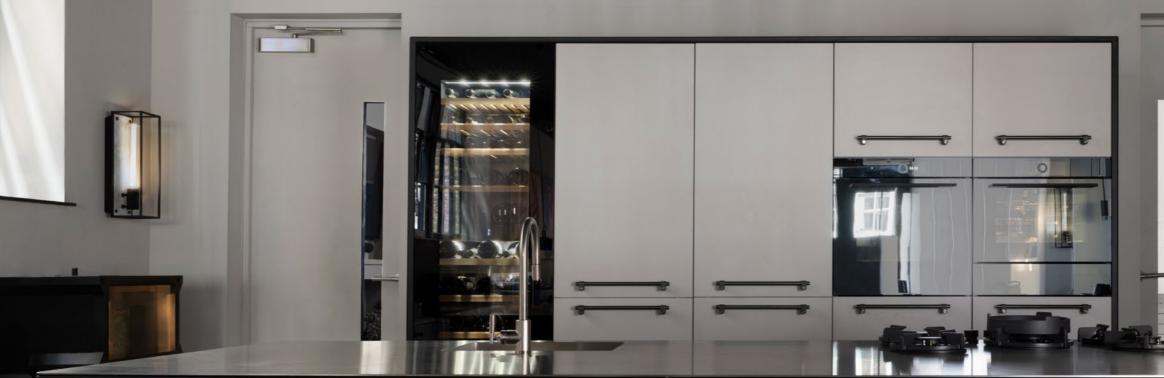

## APPLIANCES

#### choose from:

GAGGENAU SIEMENS FISHER & PAYKEL BORA VZUG

MIELE

Our specialist kitchen designers will help select the best appliance arrangement for your kitchen. Selected from a carefully curated range of appliances, designed to integrate perfectly into Buster + Punch's kitchen cabinetry.

# MIIELE GAGGENAU SIEMENS FISHER & PAYKEL IBORA

fronts: OFF-BLACK hardware: CROSS / SMOKED BRONZE

C.C.