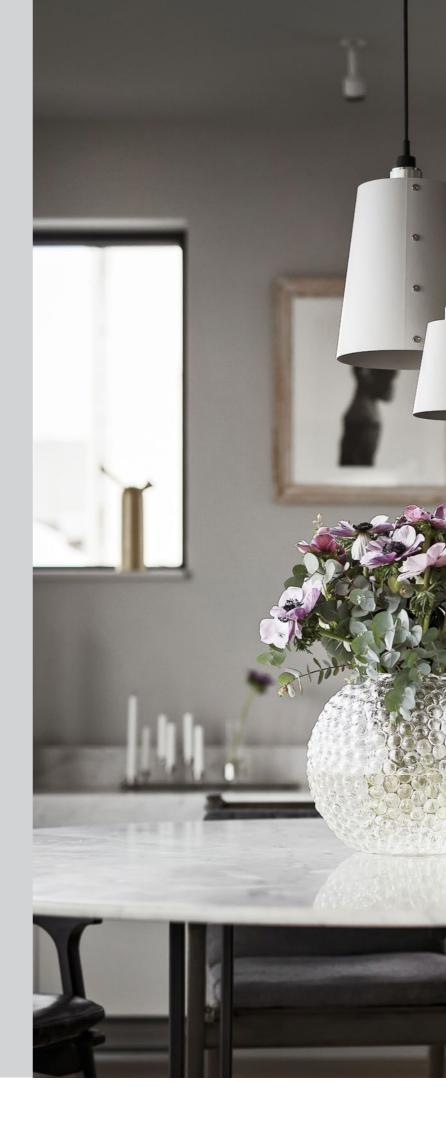

# **DECORATIVE LIGHTING**

HOOKED

| category:           | PENDANTS<br>WALL LIGHTS         | finish details: | STEEL SRASS SMOKED BRONZE                       |
|---------------------|---------------------------------|-----------------|-------------------------------------------------|
| range:              | HOOKED                          | finish shade:   | STONE                                           |
| knurl:              | CROSS                           |                 | •                                               |
| socket:<br>voltage: | E27<br>220-240V                 | cable length:   | UP TO 2.6M (PENDANT)<br>UP TO 0.5M (WALL LIGHT) |
| classification:     | CB/CE CERTIFIED, CLASS 1 & IP20 | details:        | SOLID METAL                                     |

SOLID METAL CUSTOMISING HOOKS

1 10 may 10

product image:

KITCHEN ACCESSORIES category: 38 page:

HOOKED 3.0 / MIX STONE / STEEL

category: page:

type: finish: