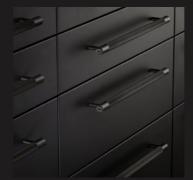

## HARDWARE

CARE: Wipe with a damp cloth with no loose hairs, avoid using chemicals.

CARE: Wipe with a damp cloth with no loose hairs, avoid using chemicals.

CARE: Wipe with a damp cloth with no loose hairs, avoid using chemicals.

### CAST

Our rough-cast process uses solid and molten metal to create an aesthetic that's truly original. Thanks to the nature of the casting process, no two pieces are the same.

CROSS

Our signature cross-knurl pattern is diamond-cut into 20mm diameter solid bar and inspired by machinery. Industrial in look and scale this knurl feels amazing under touch. The cross-knurl is accompanied by our signature solid metal coin screws.

LINEAR

Our linear-knurl pattern is machined into 12mm diameter solid bar and inspired by fashion accessory hardware. Elegant in look and scale this knurl is beautifully refined. The linear-knurl is accompanied by machined torx screws.