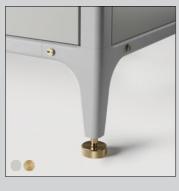

# FRAME

| frame:           | STONE<br>Black                              | •    |    |
|------------------|---------------------------------------------|------|----|
| material:        | POWDER COATED EXTRU<br>ALUMINIUM AND STEEL  | JDED |    |
| detail:          | COIN SCREWS<br>CROSS KNURL<br>CORNER RADIUS |      |    |
| feet:            | STEEL<br>BRASS                              | 0    |    |
| care & cleaning: | FRAME:                                      |      | FE |

FEET & COIN SCREWS: Wipe with a damp cloth with no loose hairs, avoid using chemicals. Please note all finishes are prone to ageing.

product image:

Damp cloth with mild detergent.

fyi:

Thick walled extruded aluminium and steel frame brought together with precision by engineered corner pieces. It's finished with an ultra durable, double layer of textured powder coat to give the frame a sharp look that's underscored by an unrivalled choice of robust materials.

### STONE / BRASS

The extruded aluminium and steel frame, capped with our custom-turned, diamond-cut adjustable feet.

worktop: