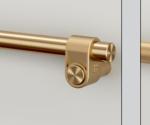

### CAST

Our rough-cast process uses solid and molten metal to create an aesthetic that's truly original. Thanks to the nature of the casting process, no two pieces are the same.

CROSS

Our signature cross-knurl pattern is diamond-cut into 20mm diameter solid bar and inspired by machinery. Industrial in look and scale this knurl feels amazing under touch. The cross-knurl is accompanied by our signature solid metal coin screws.

LINEAR

Our linear-knurl pattern is machined into 12mm diameter solid bar and inspired by fashion accessory hardware. Elegant in look and scale this knurl is beautifully refined. The linear-knurl is accompanied by machined torx screws.

# **KITCHEN TAP**

372 m

product image:

| knurl:      | LINEAR<br>CROSS                        | material: | SOLID METAL                                  |
|-------------|----------------------------------------|-----------|----------------------------------------------|
| types:      | MIXER TAP<br>MIXER WITH PULL OUT SPRAY | process:  | DIAMOND CNC LATHE                            |
| action:     | SINGLE LEVER MIXER                     | finish:   | STEEL<br>BRASS<br>GUN METAL<br>WELDERS BLACK |
| water:      | WARM + COLD                            |           | WELDERS BLACK                                |
| dimensions: | 253 mm                                 | feature:  | PULL OUT SPRAY                               |
|             |                                        |           |                                              |