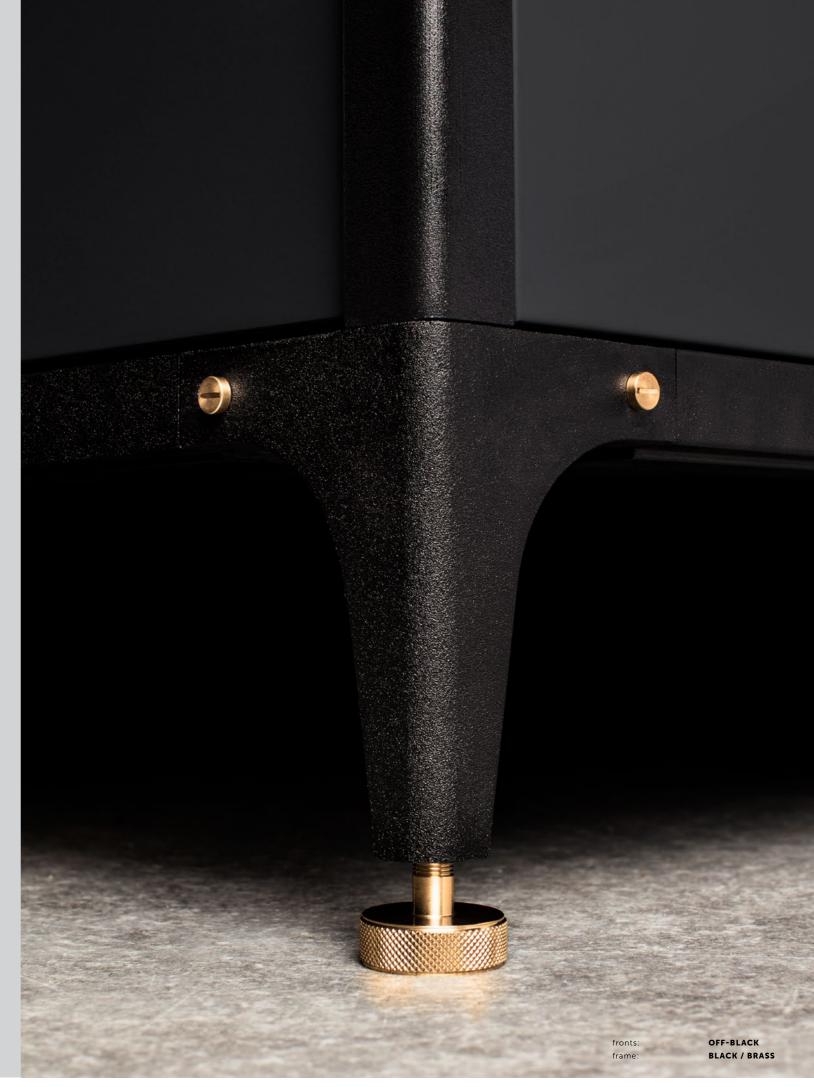

# FRAME

| frame:           | STONE<br>Black                              | •    |    |
|------------------|---------------------------------------------|------|----|
| material:        | POWDER COATED EXTRU<br>ALUMINIUM AND STEEL  | JDED |    |
| detail:          | COIN SCREWS<br>CROSS KNURL<br>CORNER RADIUS |      |    |
| feet:            | STEEL<br>BRASS                              | 0    |    |
| care & cleaning: | FRAME:                                      |      | FE |

FEET & COIN SCREWS: Wipe with a damp cloth with no loose hairs, avoid using chemicals. Please note all finishes are prone to ageing.

product image:

Damp cloth with mild detergent.

fyi:

Thick walled extruded aluminium and steel frame brought together with precision by engineered corner pieces. It's finished with an ultra durable, double layer of textured powder coat to give the frame a sharp look that's underscored by an unrivalled choice of robust materials.