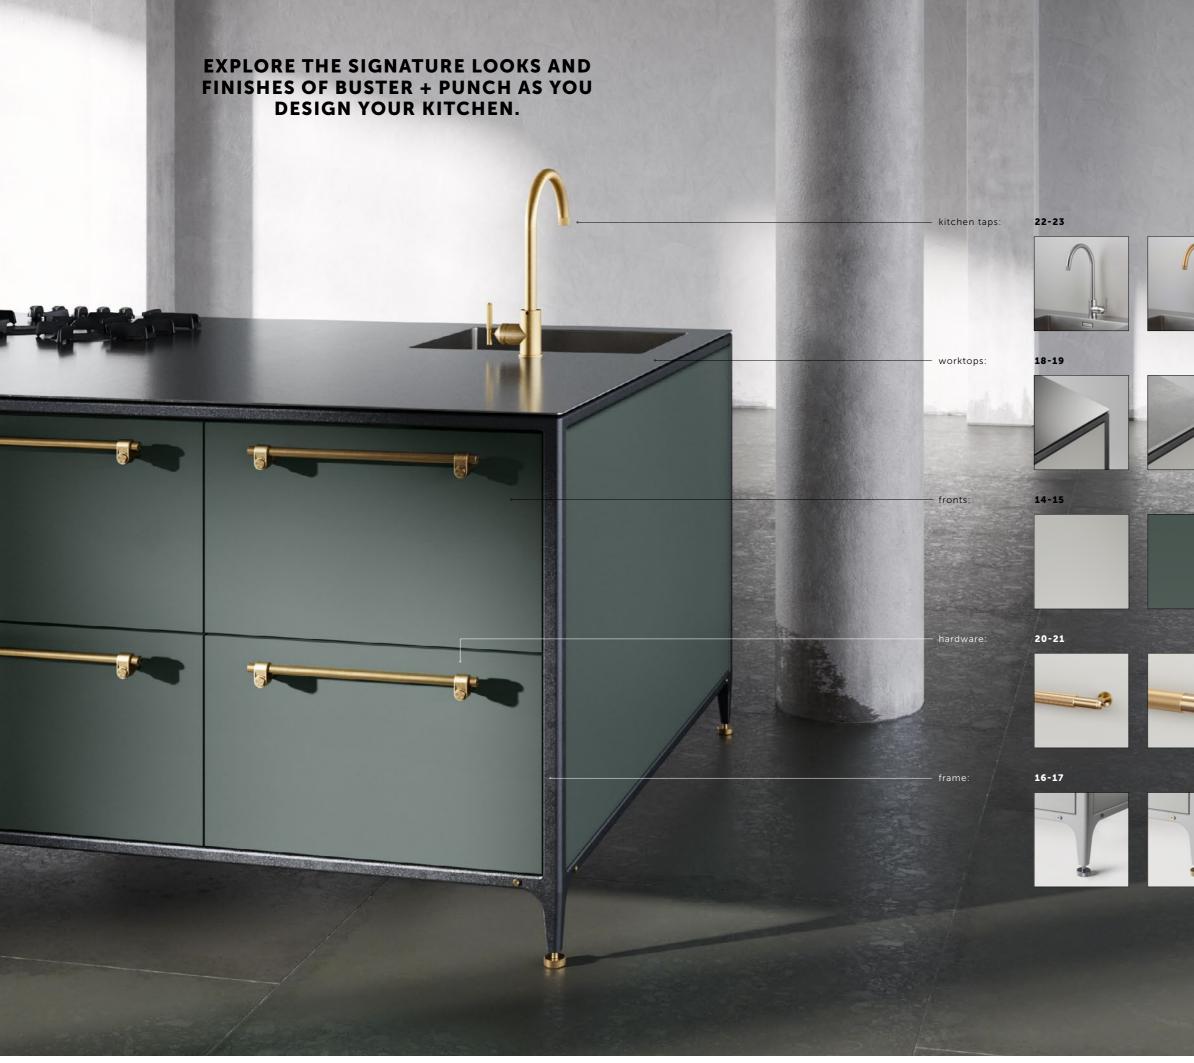

# **YOUR CHOICES**

hardware:

CAST

CROSS

LINEAR

kitchen:

taps:

CROSS

# FRONTS

| material: | 18MM FASCIA PAINTED<br>COLOUR FROM OUR TH<br>DURABLE AND FINGERP |   |
|-----------|------------------------------------------------------------------|---|
| edges:    | 2 MM RADIUS<br>SOLID EDGE                                        |   |
| finish:   | STONE GREY<br>SCRAMBLER GREEN<br>OFF-BLACK                       | • |

# FRAME

| frame:           | STONE<br>Black                              | •    |    |
|------------------|---------------------------------------------|------|----|
| material:        | POWDER COATED EXTRU<br>ALUMINIUM AND STEEL  | JDED |    |
| detail:          | COIN SCREWS<br>CROSS KNURL<br>CORNER RADIUS |      |    |
| feet:            | STEEL<br>BRASS                              | 0    |    |
| care & cleaning: | FRAME:                                      |      | FE |

# WORKTOP

| thickness:       | 4 MM STAINLESS STEEL<br>13MM DEKTON PORCELAIN                                                                                       |
|------------------|-------------------------------------------------------------------------------------------------------------------------------------|
| corner:          | RADIUSED TO MATCH FRAME                                                                                                             |
| shadow gap:      | 3 MM                                                                                                                                |
| finish:          | STAINLESS STEEL                                                                                                                     |
| care & cleaning: | <b>STAINLESS STEEL:</b><br>Please note, due to the directional<br>brushing, stainless steel is prone to<br>scratch marks initially. |
| product image:   |                                                                                                                                     |

# **KITCHEN TAP**

372 m

product image:

| knurl:      | LINEAR<br>CROSS                        | material: | SOLID METAL                                  |
|-------------|----------------------------------------|-----------|----------------------------------------------|
| types:      | MIXER TAP<br>MIXER WITH PULL OUT SPRAY | process:  | DIAMOND CNC LATHE                            |
| action:     | SINGLE LEVER MIXER                     | finish:   | STEEL<br>BRASS<br>GUN METAL<br>WELDERS BLACK |
| water:      | WARM + COLD                            |           | WELDERS BLACK                                |
| dimensions: | 253 mm                                 | feature:  | PULL OUT SPRAY                               |
|             |                                        |           |                                              |