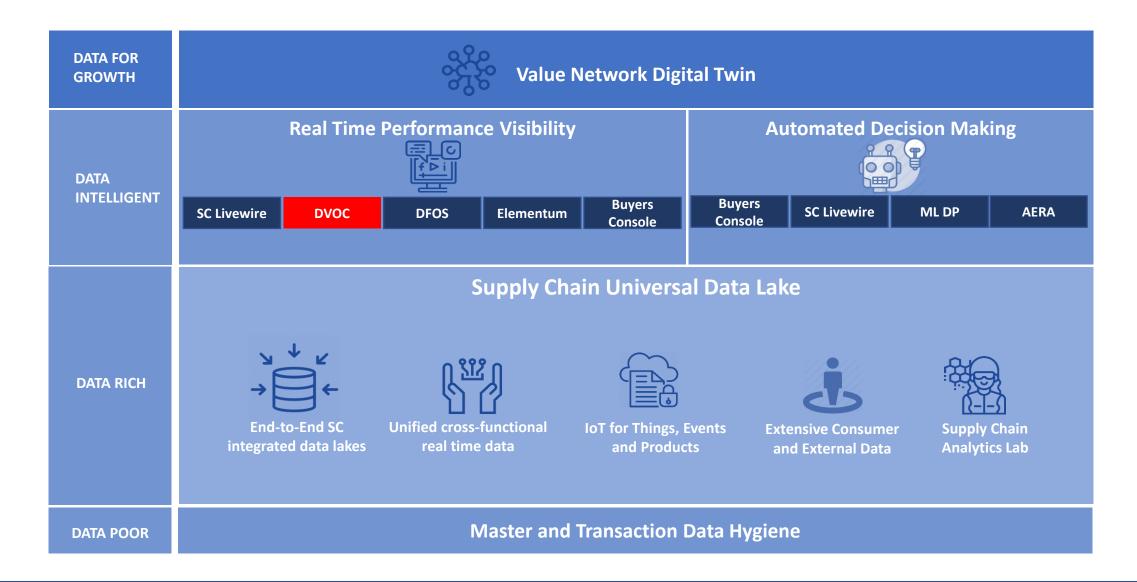

#### **Our Vision**

Unilever will be a data-intelligent organization across our end to end value network, supported with the data, analytics and insights to make smarter, faster decisions in order to understand, pre-empt & exceed consumer needs

### Architecture