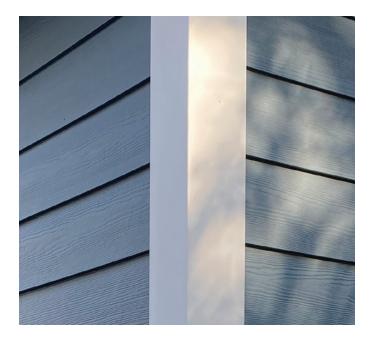

# Solution

One-piece corner boards with a J-Channel install quickly for a clean finish. Smooth seams, no caulk or paint required.

# No Caulk, No Paint, Fewer Steps-Faster Installation

• One-piece corner and window trim installs quickly.

• Corner maintains its shape without seams opening, no caulking required.

• Homeowners enjoy a more aesthetically pleasing look.

## Outside Corner

Complement your siding with sharp, elegant corners that install quickly, reduce costs, and avoid future problems. J-Quick Corner one-piece corner board features an integrated J-Channel that trims up corners without using caulk.