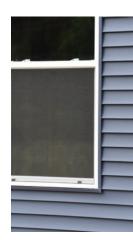

# Window Casing

Clean, uniform details instantly upgrade the curb appeal of a home. AZEK J-Channel around window frames allows for siding to beautifully and seamlessly transition into the window casing without additional pieces or painting. Save time on installation and eliminate purchasing extra pieces for a look that complements its surroundings.