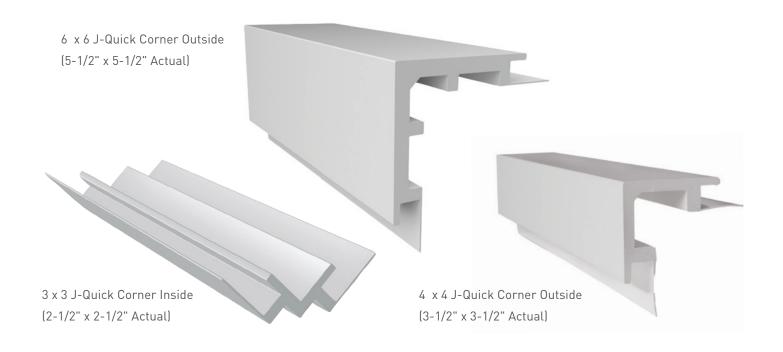

# AZEK® J-CHANNEL SERIES J-QUICK CORNER<sup>™</sup>

This corner is installed with hidden fasteners, completely eliminating the need for excessive face nailing and touch-up. It is also versatile enough to be used with multiple types of sidings.

## Outside Corner

Complement your siding with sharp, elegant corners that install quickly, reduce costs, and avoid future problems. J-Quick Corner one-piece corner board features an integrated J-Channel that trims up corners without using caulk.