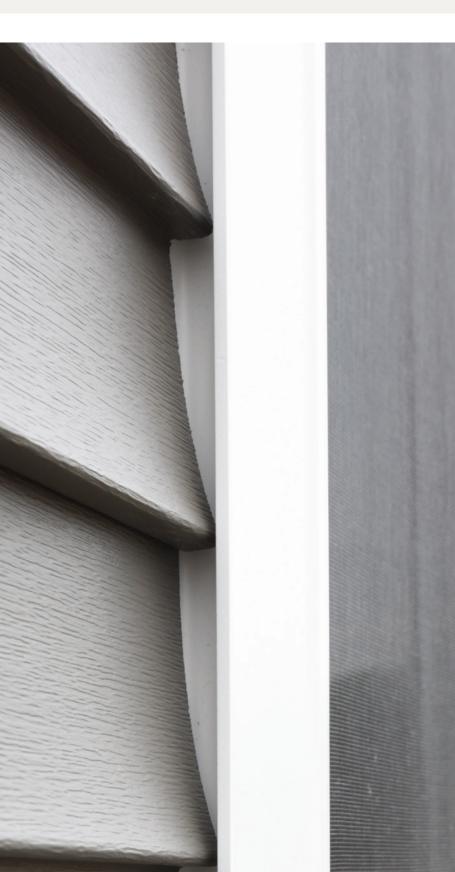

# Window Casing

Clean, uniform details instantly upgrade the curb appeal of a home. AZEK J-Channel around window frames allows for siding to beautifully and seamlessly transition into the window casing without additional pieces or painting. Save time on installation and eliminate purchasing extra pieces for a look that complements its surroundings.