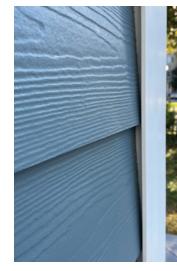

## Outside Corner

Complement your siding with sharp, elegant corners that install quickly, reduce costs, and avoid future problems. J-Quick Corner one-piece corner board features an integrated J-Channel that trims up corners without using caulk.

## No Messy Caulk Work

AZEK J-Quick Corner encases the siding to ensure ends are covered with no additional caulk needed.

Traditional corners require caulk, which over time can shrink and gather dirt, leaving the substrate prone to water damage.