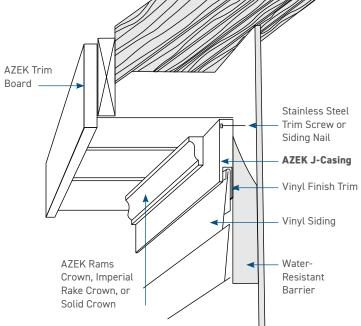

## Frieze

AZEK<sup>®</sup> J-Casing can be used as a frieze to finish your siding where it meets your soffits. Installing AZEK J-Casing as a frieze board is easy, adds beauty and personality, and eliminates the need for painting over time.

# Band Board

Band boards provide neat transitions between house levels or foundation and framing. AZEK J-Channel Trim installs easily alongside any type of siding, and because it's PVC, water, ground, or masonry contact have no negative effect.