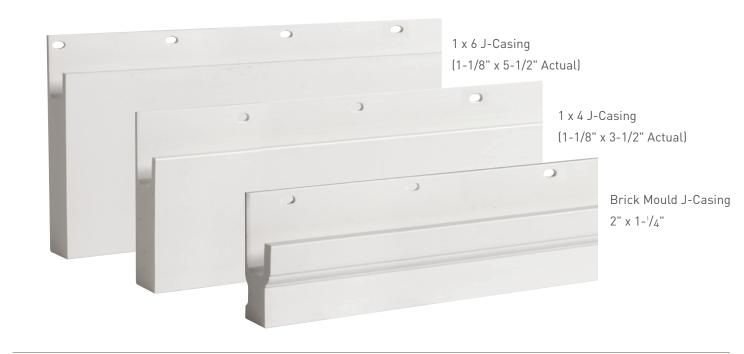

### AZEK® J-Casing offers the most beautiful and seamless transition between your siding and trim. These trims have also been engineered to reduce labor, the need for field-applied paint, and extra J-Channels.

# Window Casing

Clean, uniform details instantly upgrade the curb appeal of a home. AZEK J-Channel around window frames allows for siding to beautifully and seamlessly transition into the window casing without additional pieces or painting. Save time on installation and eliminate purchasing extra pieces for a look that complements its surroundings.