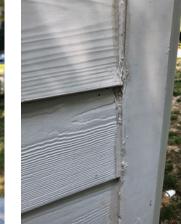

### Problem

Standard corner assembly requires multiple boards, messy caulk, and extra time and labor to assemble.

# Solution

One-piece corner boards with a J-Channel install quickly for a clean finish. Smooth seams, no caulk or paint required.

## No Messy Caulk Work

AZEK J-Quick Corner encases the siding to ensure ends are covered with no additional caulk needed.

Traditional corners require caulk, which over time can shrink and gather dirt, leaving the substrate prone to water damage.