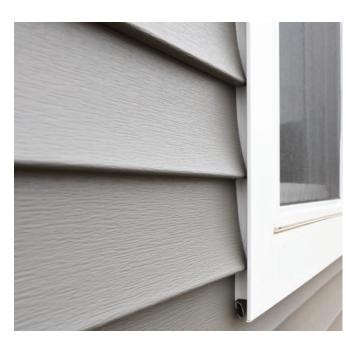

# Window Casing

Clean, uniform details instantly upgrade the curb appeal of a home. AZEK J-Channel around window frames allows for siding to beautifully and seamlessly transition into the window casing without additional pieces or painting. Save time on installation and eliminate purchasing extra pieces for a look that complements its surroundings.