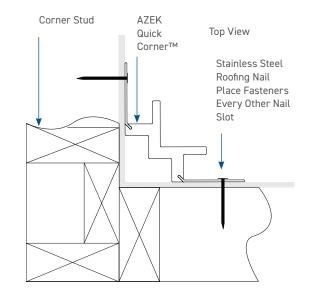

# AZEK® J-CHANNEL SERIES J-QUICK CORNER<sup>™</sup>

This corner is installed with hidden fasteners, completely eliminating the need for excessive face nailing and touch-up. It is also versatile enough to be used with multiple types of sidings.

# Inside Corner

Inside corners are where every eighth-inch variation and two degrees out of plumb seems to show up. Caulk it and forget it? No, use AZEK J-Channel Inside Corner. Get a crisp, clean look with water management that's long lasting and carries AZEK Trim's Lifetime Limited Warranty.

## No Messy Caulk Work

AZEK J-Quick Corner encases the siding to ensure ends are covered with no additional caulk needed.

Traditional corners require caulk, which over time can shrink and gather dirt, leaving the substrate prone to water damage.