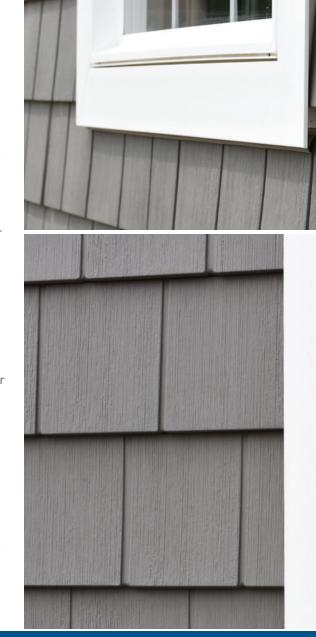

# Window Casing

Clean, uniform details instantly upgrade the curb appeal of a home. AZEK J-Channel around window frames allows for siding to beautifully and seamlessly transition into the window casing without additional pieces or painting. Save time on installation and eliminate purchasing extra pieces for a look that complements its surroundings.