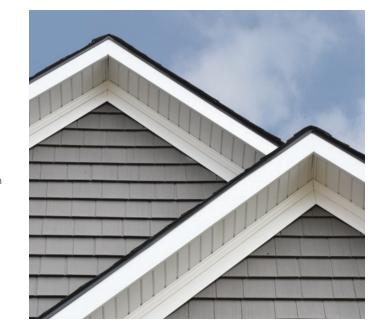

## Outside Corner

Complement your siding with sharp, elegant corners that install quickly, reduce costs, and avoid future problems. J-Quick Corner one-piece corner board features an integrated J-Channel that trims up corners without using caulk.