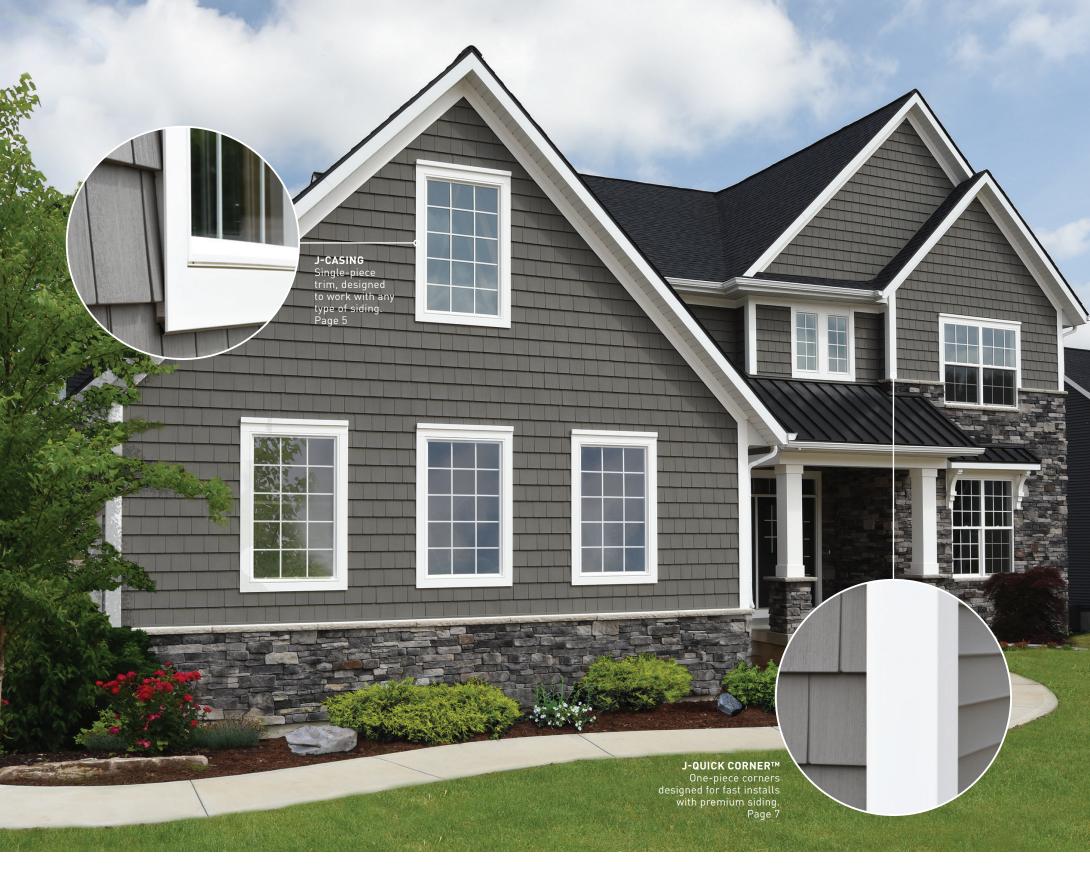

# PREMIUM SIDING NOW HAS A FASTER, **EASIER TRIM SOLUTION**

Beautifully complement any style of siding for a fresh, clean, finished look. Our trim is easy to install, saving you time and money. Add a new level of aesthetics that's durable, protected, and flexible with the J-Channel Trim Series from AZEK Exteriors. Easily add AZEK Mouldings for a personal touch in any installation for even greater curb appeal.

# **THE AZEK® J-CHANNEL TRIM SERIES:** A CLOSER LOOK

AZEK J-Channel Trim Series is a suite of products, including J-Casing and J-Quick Corner<sup>™</sup>, expressly designed to complement premium siding. Here's why it appeals to contractors and homeowners:

# **AZEK® J-CHANNEL SERIES J-CASING**

# AZEK® J-CHANNEL SERIES J-QUICK CORNER<sup>™</sup>

This corner is installed with hidden fasteners, completely eliminating the need for excessive face nailing and touch-up. It is also versatile enough to be used with multiple types of sidings.