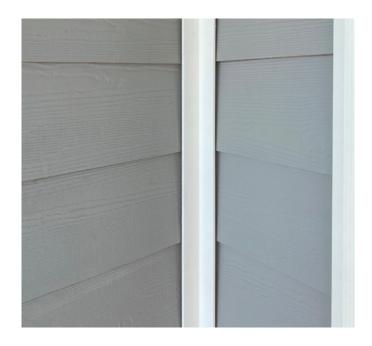

# Solution

One-piece corner boards with a J-Channel install quickly for a clean finish. Smooth seams, no caulk or paint required.

# No Caulk, No Paint, Fewer Steps-Faster Installation

• One-piece corner and window trim installs quickly.

• Corner maintains its shape without seams opening, no caulking required.

• Homeowners enjoy a more aesthetically pleasing look.

## Outside Corner

Complement your siding with sharp, elegant corners that install quickly, reduce costs, and avoid future problems. J-Quick Corner one-piece corner board features an integrated J-Channel that trims up corners without using caulk.