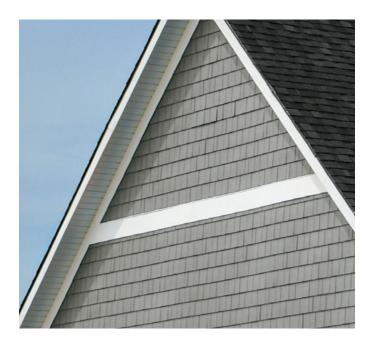

## Frieze

AZEK<sup>®</sup> J-Casing can be used as a frieze to finish your siding where it meets your soffits. Installing AZEK J-Casing as a frieze board is easy, adds beauty and personality, and eliminates the need for painting over time.