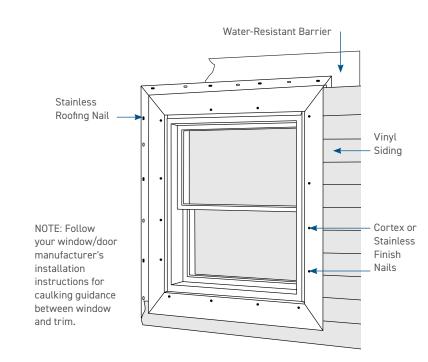

# Window Casing

Clean, uniform details instantly upgrade the curb appeal of a home. AZEK J-Channel around window frames allows for siding to beautifully and seamlessly transition into the window casing without additional pieces or painting. Save time on installation and eliminate purchasing extra pieces for a look that complements its surroundings.