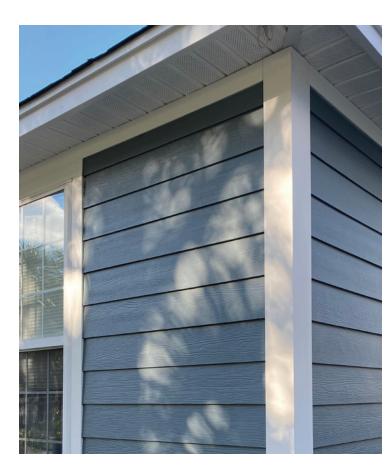

## Outside Corner

Complement your siding with sharp, elegant corners that install quickly, reduce costs, and avoid future problems. J-Quick Corner one-piece corner board features an integrated J-Channel that trims up corners without using caulk.

# No Caulk, No Paint, Fewer Steps-Faster Installation

• One-piece corner and window trim installs quickly.

• Corner maintains its shape without seams opening, no caulking required.

• Homeowners enjoy a more aesthetically pleasing look.