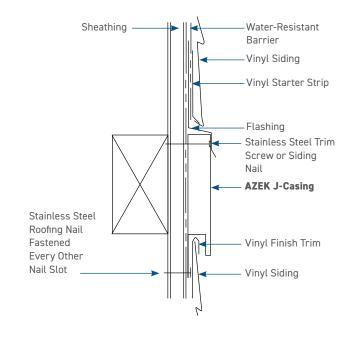

### AZEK® J-Casing offers the most beautiful and seamless transition between your siding and trim. These trims have also been engineered to reduce labor, the need for field-applied paint, and extra J-Channels.

# Window Casing

Clean, uniform details instantly upgrade the curb appeal of a home. AZEK J-Channel around window frames allows for siding to beautifully and seamlessly transition into the window casing without additional pieces or painting. Save time on installation and eliminate purchasing extra pieces for a look that complements its surroundings.