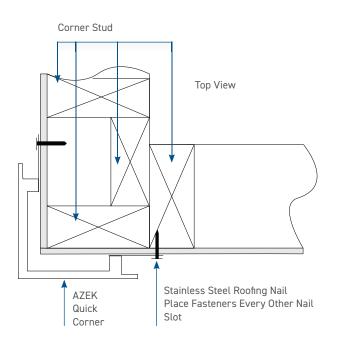

# AZEK® J-CHANNEL SERIES J-QUICK CORNER<sup>™</sup>

This corner is installed with hidden fasteners, completely eliminating the need for excessive face nailing and touch-up. It is also versatile enough to be used with multiple types of sidings.

## Outside Corner

Complement your siding with sharp, elegant corners that install quickly, reduce costs, and avoid future problems. J-Quick Corner one-piece corner board features an integrated J-Channel that trims up corners without using caulk.