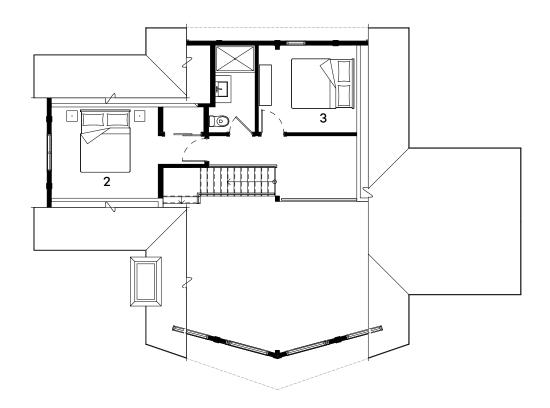

## **DAKOTA**

**TOTAL: 1930 ft<sup>2</sup>** 

51'-0 X 35'-0

MAIN FLOOR: 1280 ft<sup>2</sup> SECOND FLOOR: 650 ft<sup>2</sup>

Dimensions may be subject to slight changes without notice. Please contact Sales for more information.

**KITCHEN** 12'-5" X 14'-9"

DINING ROOM 12'-8" X 13'-3"

LIVING ROOM 12'-8" X 17'-6" BATHROOM (#1) 7'-6" X 8'-7"

POWDER ROOM (1st) 7'-7" X 5'-8"

> BATHROOM (2nd) 4'-5" X 9'-8"

BEDROOM # 1 11'-10" X 17'-10"

BEDROOM # 2 11'-10" X 10'-2"

BEDROOM # 3 10'-11" X 9'-8" **WALK-IN** 10'-3" X 4'-3"

**LAUNDRY** 4'-4" X 3'-0"