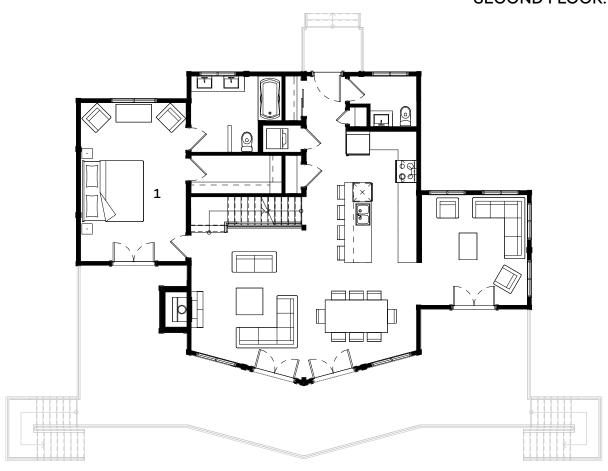

## **DAKOTA**

**TOTAL: 1930 ft<sup>2</sup>** 

51'-0 X 35'-0

MAIN FLOOR: 1280 ft<sup>2</sup> SECOND FLOOR: 650 ft<sup>2</sup>

Dimensions may be subject to slight changes without notice. Please contact Sales for more information.

**KITCHEN** 12'-5" X 14'-9"

DINING ROOM 12'-8" X 13'-3"

LIVING ROOM 12'-8" X 17'-6" BATHROOM (#1) 7'-6" X 8'-7"

POWDER ROOM (1st) 7'-7" X 5'-8"

> BATHROOM (2nd) 4'-5" X 9'-8"

BEDROOM # 1 11'-10" X 17'-10"

BEDROOM # 2 11'-10" X 10'-2"

BEDROOM # 3 10'-11" X 9'-8" **WALK-IN** 10'-3" X 4'-3"

**LAUNDRY** 4'-4" X 3'-0"