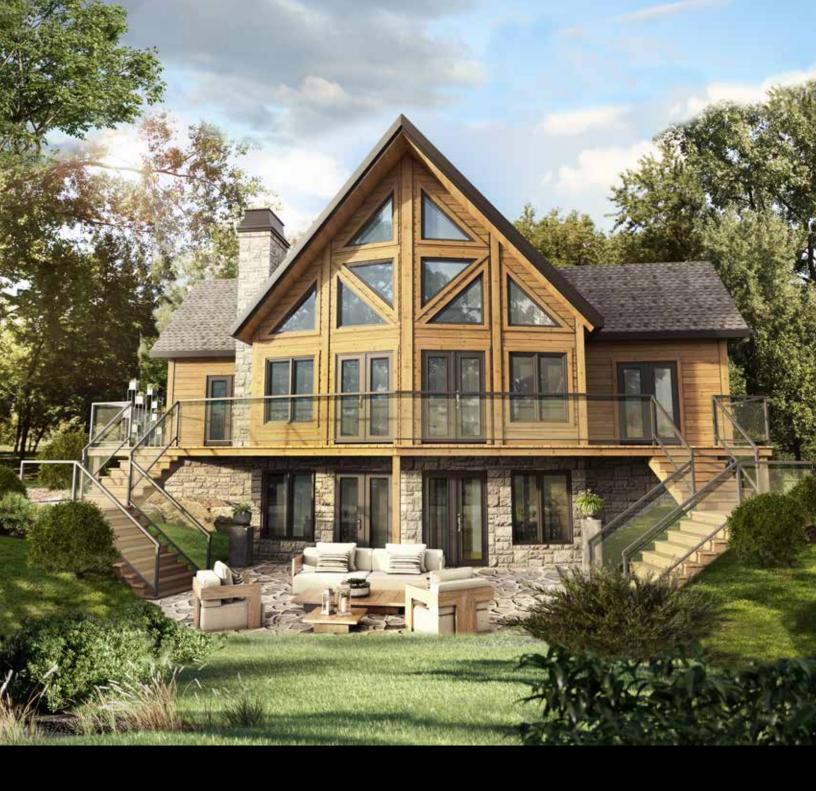

CLASSIC

## DAKOTA

TOTAL: 1930 ft<sup>2</sup>

3

2+

ption optio

## **DAKOTA**

**TOTAL: 1930 ft<sup>2</sup>** 

51'-0 X 35'-0

MAIN FLOOR: 1280 ft<sup>2</sup> SECOND FLOOR: 650 ft<sup>2</sup>

Dimensions may be subject to slight changes without notice. Please contact Sales for more information.