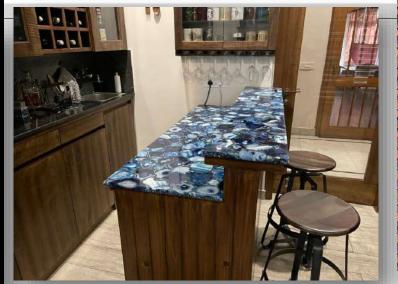

### BLUE AGATE TABLE SLAB

- size- 15 x 15 inch with
  20 mm thickness.
- customized size 12 x
   12 inch to 48 x 96 inch as per buyer
   requirement.
- Make your home luxurious.
- made by natural stone.
- beautiful craftsmanship.