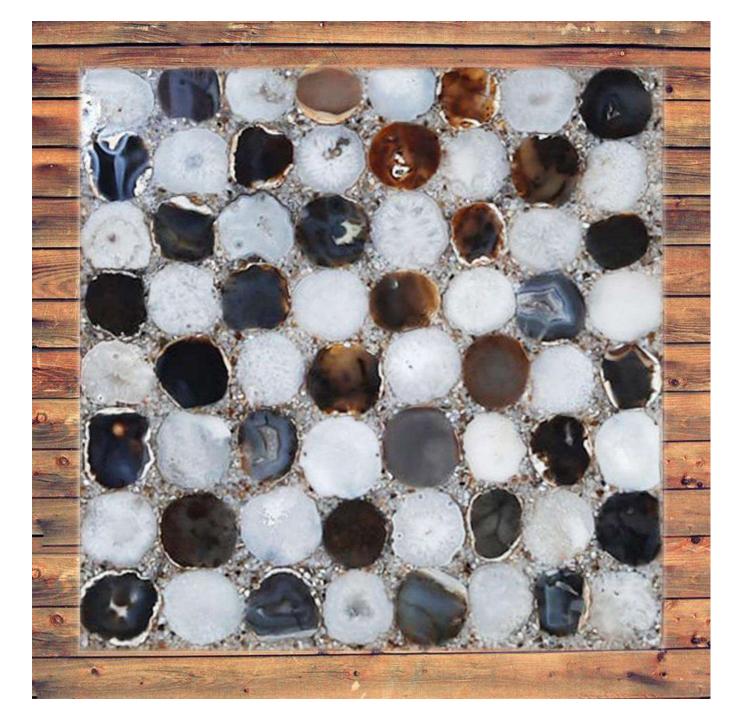

### MIX AGATE STONE SLAB

- size- 12 x 12 inch with 20 mm thickness.
- customized size 12 x 12 inch to 48 x 96 inch as per buyer requirement.
- Make your home luxurious.
- made by natural stone.
- beautiful craftsmanship.