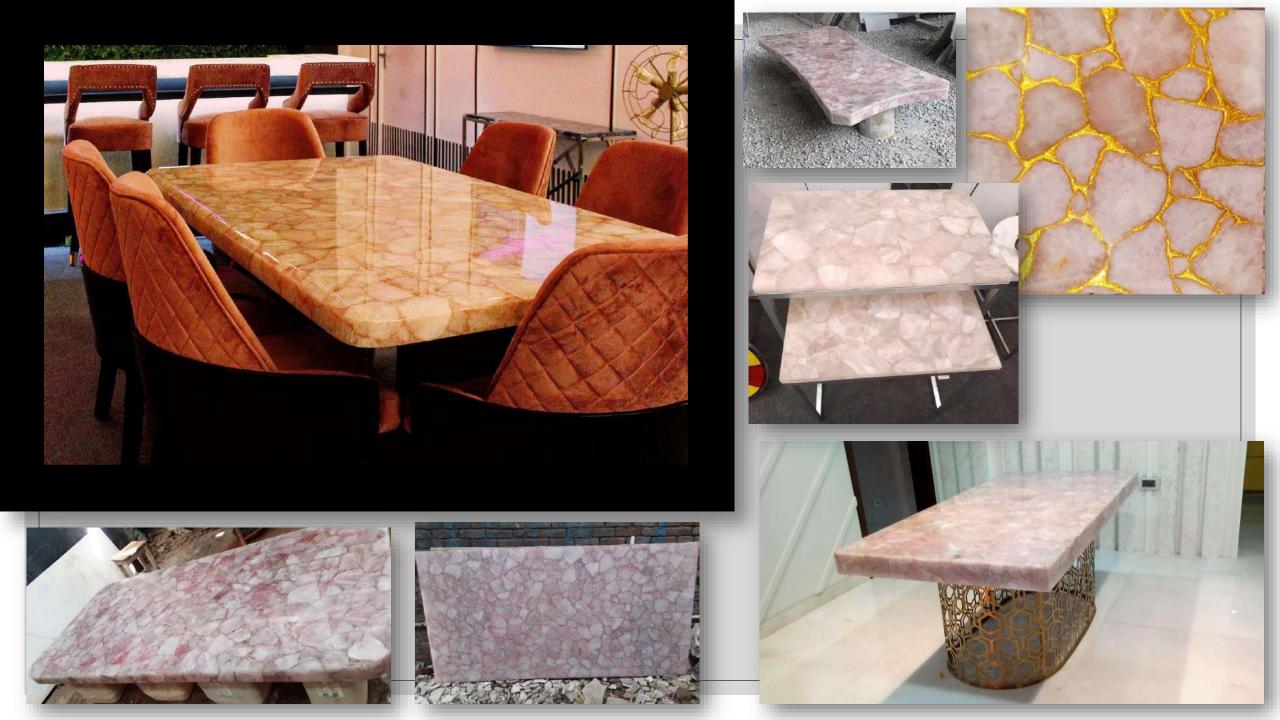

#### Stone Slabs

We are the manufacturer of Agate & Semiprecious Stone Slabs and its Articles based in Delhi, India. We can make slabs for many products like dining table, coffee table, side table, kitchen counter, bathroom counter, wall panel and many more. We have huge range of stones like agate, quartz, amethyst, petrified wood etc.

#### ROSE QUARTZ STONE SLAB

- size- 16 x 16 inch
   with 20 mm
   thickness.
- customized size 12 x
   12 inch to 48 x 96
   inch as per buyer
   requirement.
- Make your home luxurious.
- made by natural stone.
- beautiful craftsmanship.