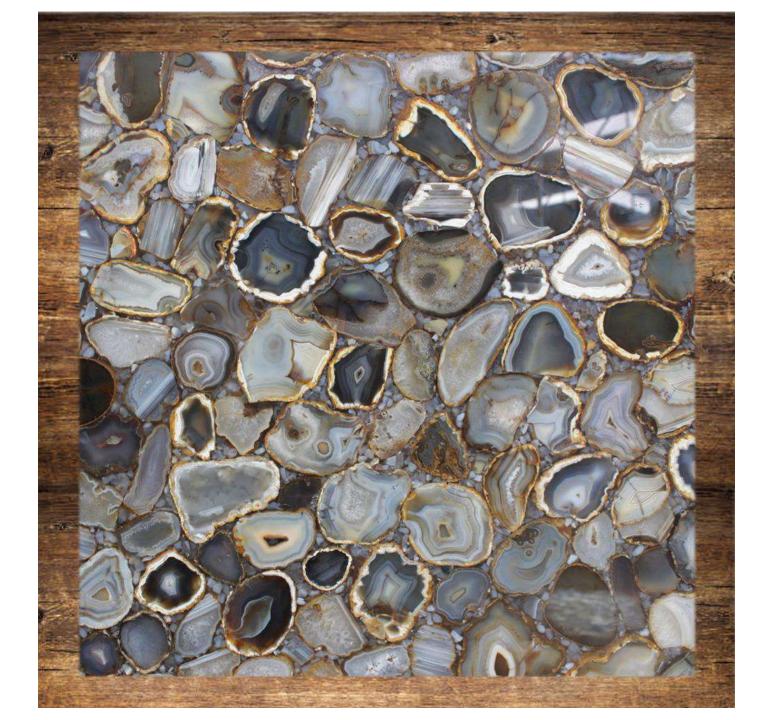

#### SEPTARIAN STONE SLAB

- with 20 mm thickness.
- customized size 12 x
   12 inch to 48 x 96
   inch as per buyer
   requirement.
- Make your home luxurious.
- made by natural stone.
- beautiful craftsmanship.