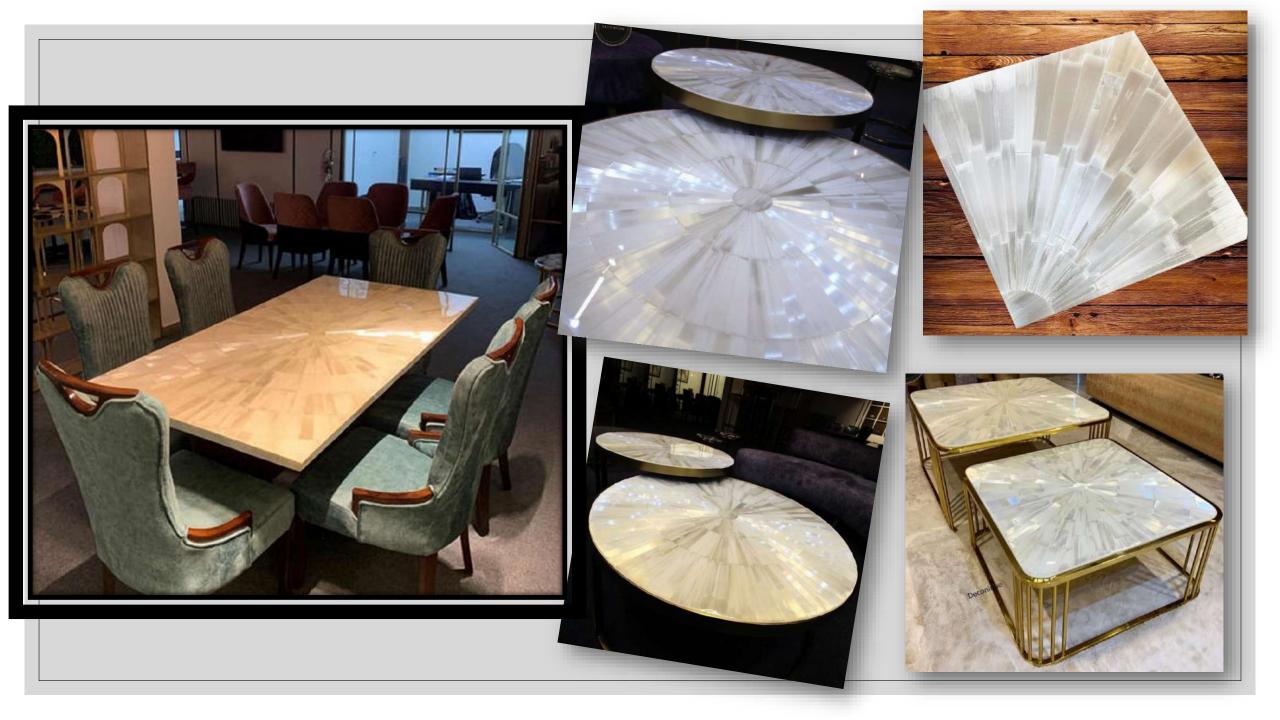

### SELENITE STONE SLAB

- size- 18 x 18 inch with
   20 mm thickness.
- customized size 12 x 12 inch to 48 x 96 inch as per buyer requirement.
- Make your home luxurious.
- made by natural stone.
- beautiful craftsmanship.