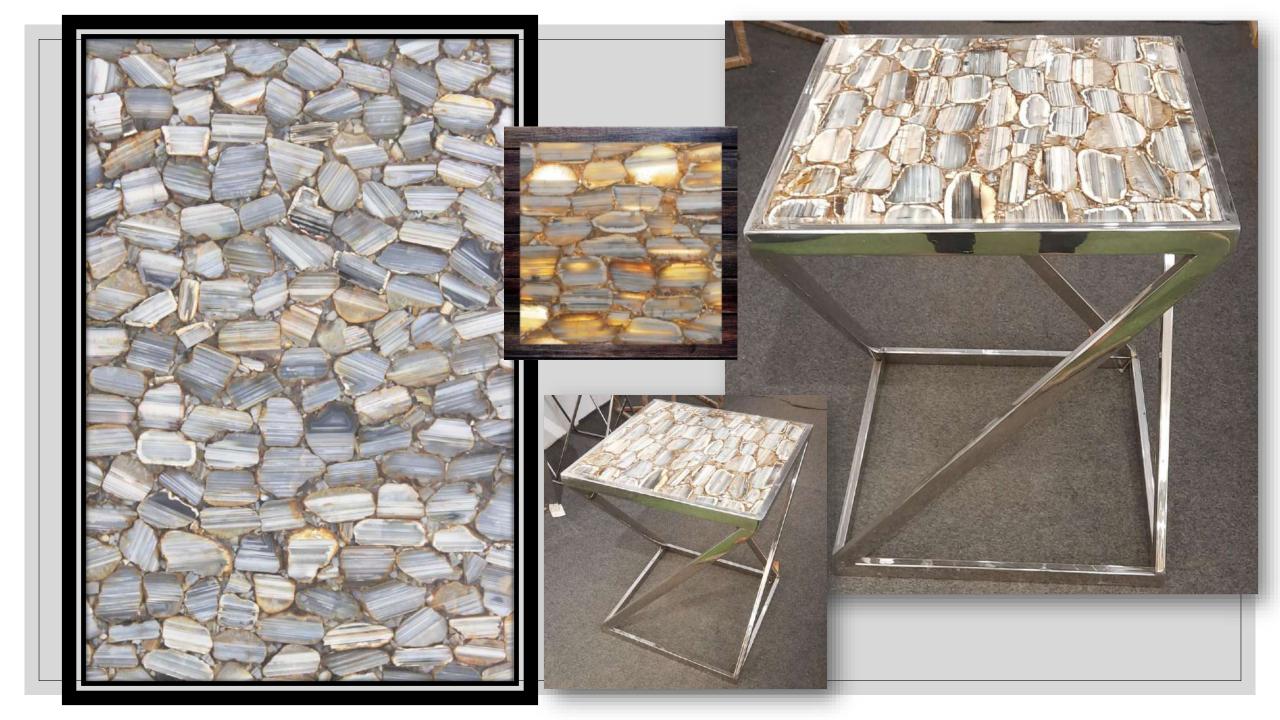

#### STRAIGHT LINE AGATE TABLE TOP

- size- 16 x 16 inch with 20 mm thickness.
- customized size 12 x
   12 inch to 48 x 96 inch as per buyer
   requirement.
- Make your home luxurious.
- made by natural stone.
- beautiful craftsmanship.