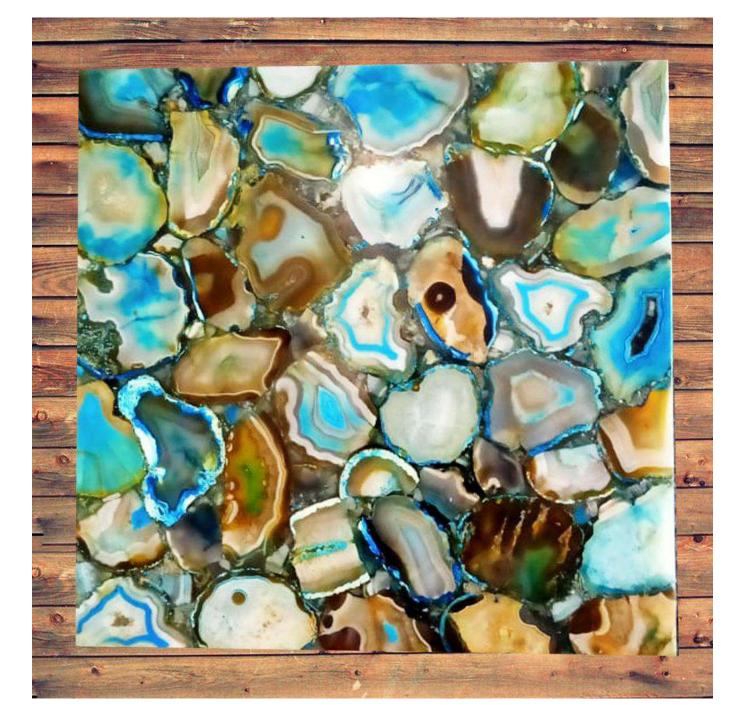

### BLUE AGATE TABLE SLAB

- size- 15 x 15 inch with
  20 mm thickness.
- customized size 12 x
   12 inch to 48 x 96 inch as per buyer
   requirement.
- Make your home luxurious.
- made by natural stone.
- beautiful craftsmanship.