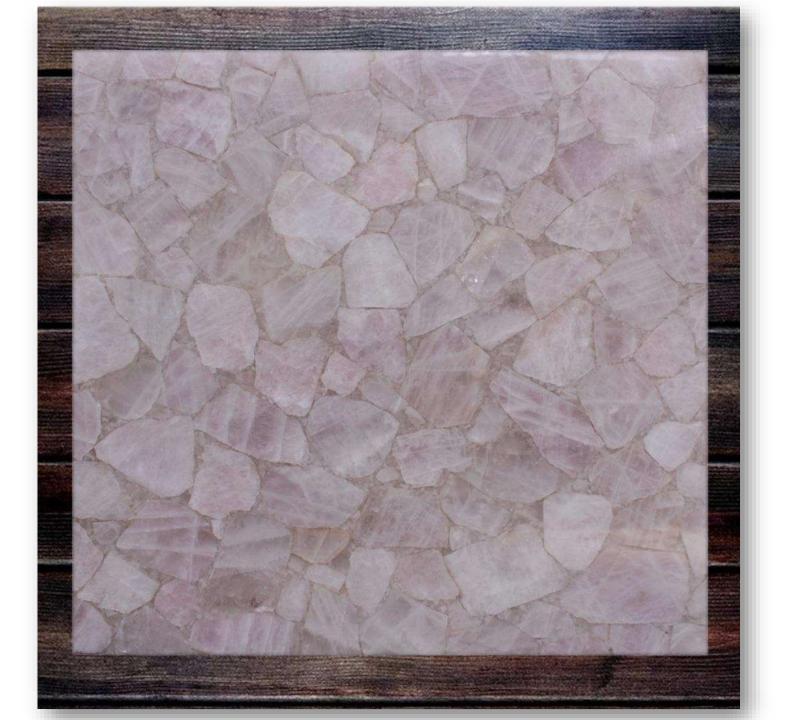

#### ROSE QUARTZ STONE SLAB

- size- 16 x 16 inch
   with 20 mm
   thickness.
- customized size 12 x
   12 inch to 48 x 96
   inch as per buyer
   requirement.
- Make your home luxurious.
- made by natural stone.
- beautiful craftsmanship.