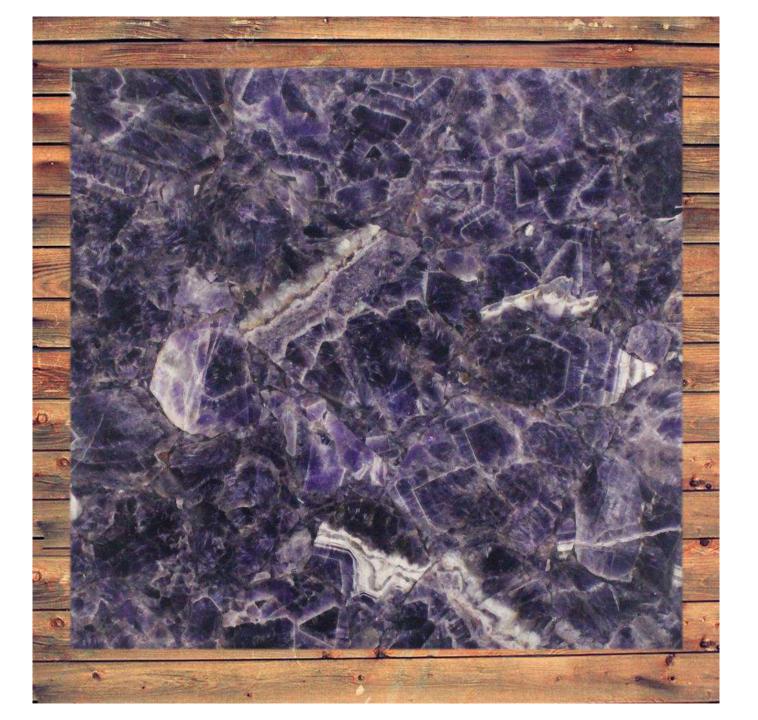

### AMETHYST TABLE TOP

- size- 16 x 16 inch with
   20 mm thickness.
- customized size 12 x 12 inch to 48 x 96 inch as per buyer requirement.
- Make your home luxurious.
- made by natural stone.
- beautiful craftsmanship.