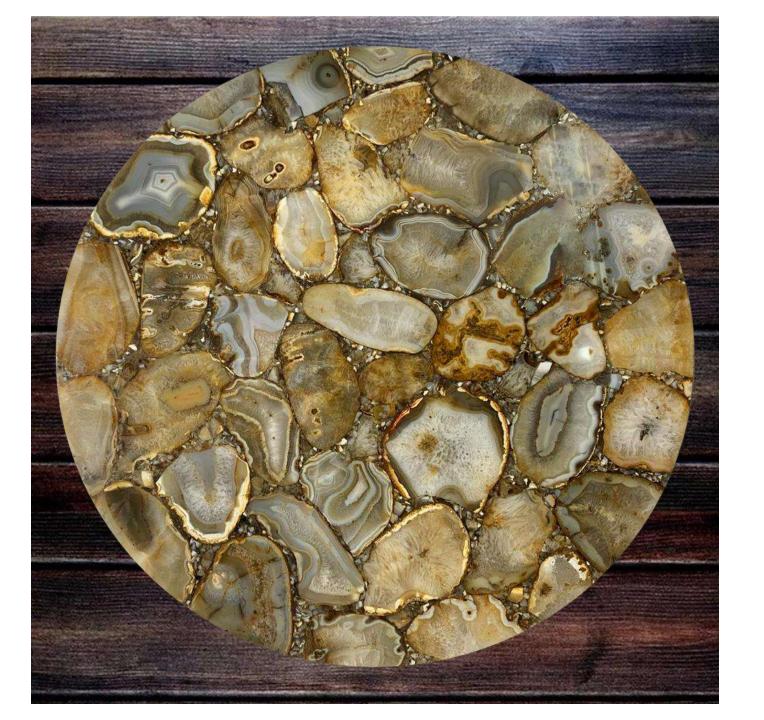

### YELLOW AGATE TABLE TOP

- size- 15 x 15 inch with
   20 mm thickness.
- customized size 12 x
   12 inch to 48 x 96 inch as per buyer requirement.
- Make your home luxurious.
- made by natural stone.
- beautiful craftsmanship.