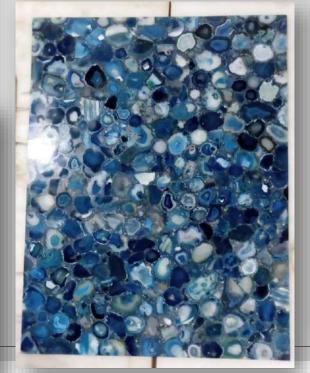

### BLUE AGATE TABLE SLAB

- size- 15 x 15 inch with
  20 mm thickness.
- customized size 12 x
   12 inch to 48 x 96 inch as per buyer
   requirement.
- Make your home luxurious.
- made by natural stone.
- beautiful craftsmanship.