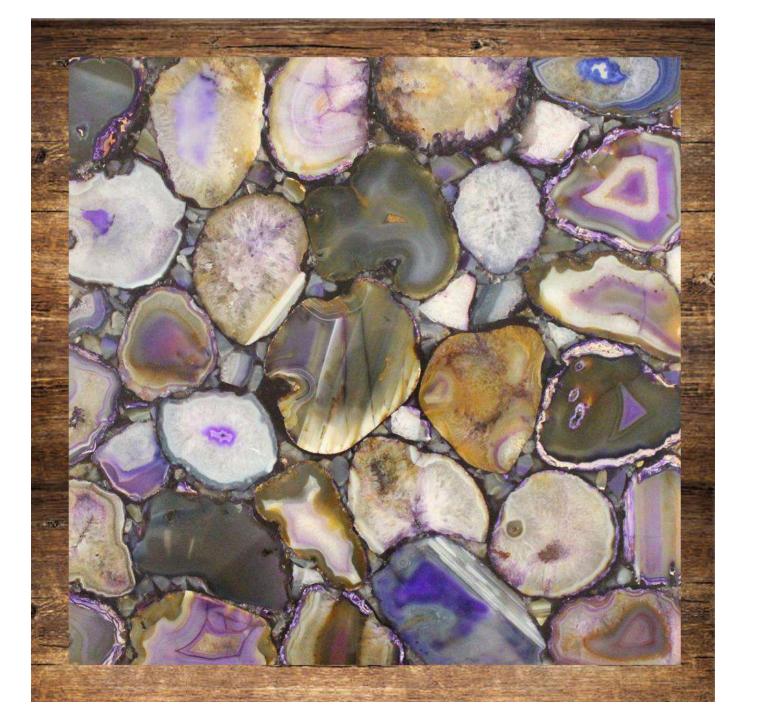

### PURPLE AGATE STONE SLAB

- size- 16 x 16 inch with
  20 mm thickness.
- customized size 12 x
   12 inch to 48 x 96
   inch as per buyer
   requirement.
- Make your home luxurious.
- made by natural stone.
- beautiful craftsmanship.