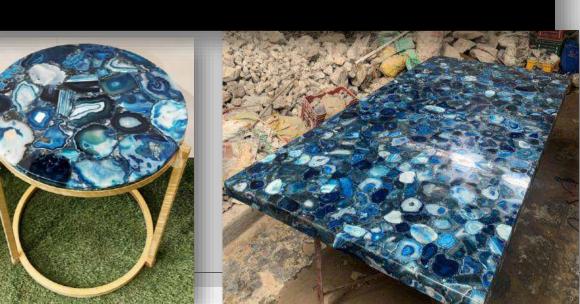

### BLUE AGATE TABLE SLAB

- size- 15 x 15 inch with
  20 mm thickness.
- customized size 12 x
   12 inch to 48 x 96 inch as per buyer
   requirement.
- Make your home luxurious.
- made by natural stone.
- beautiful craftsmanship.