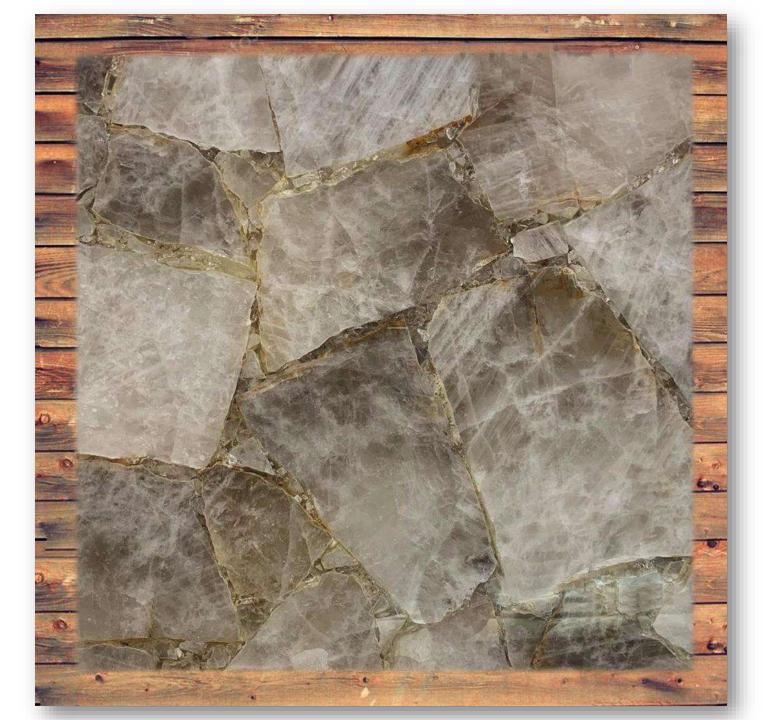

#### SMOKY QUARTZ STONE SLAB

- size- 16 x 16 inch with 20 mm thickness.
- customized size 12 x 12 inch to 48 x 96 inch as per buyer requirement.
- Make your home luxurious.
- made by natural stone.
- beautiful craftsmanship.