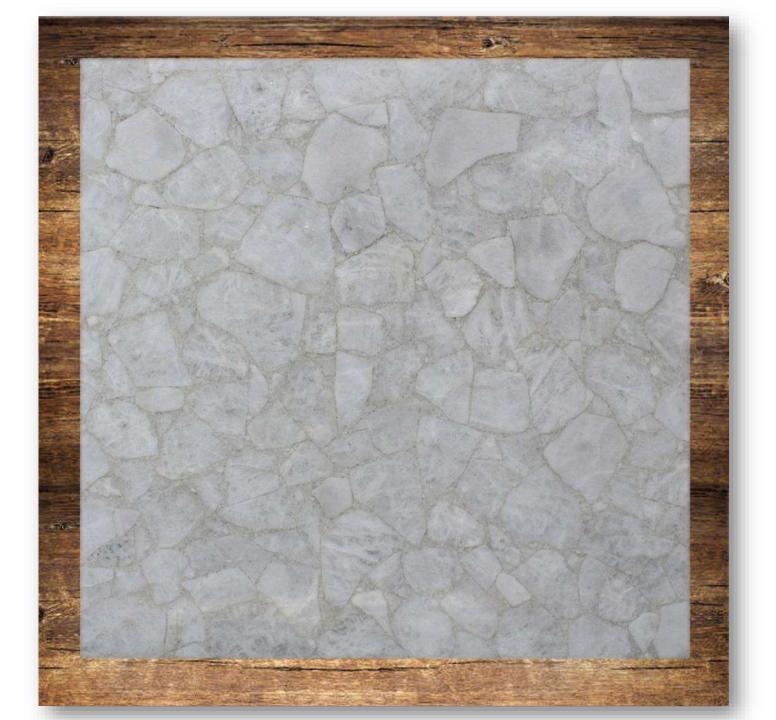

# GREY AGATE STONE TABLE SLAB

- customized size 12
   x 12 inch to 48 x 96
   inch as per buyer
   requirement.
- Make your home luxurious.
- made by natural stone.
- beautiful craftsmanship.