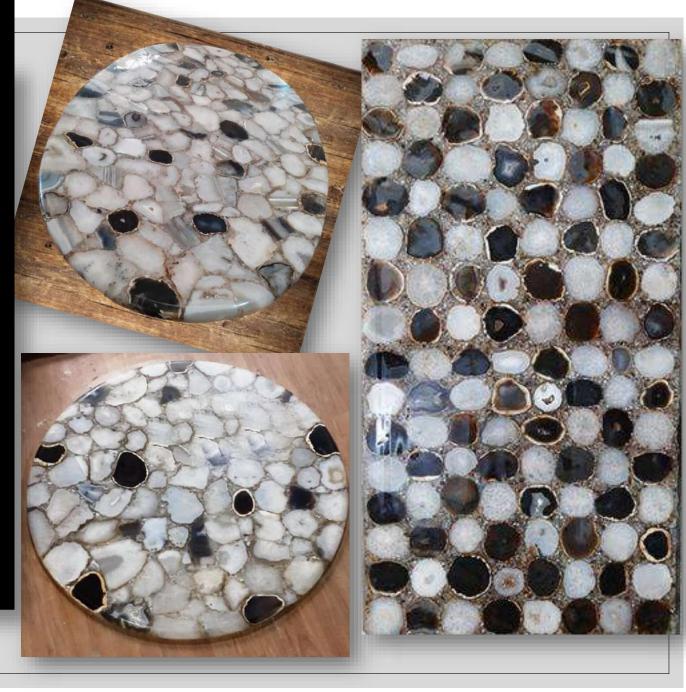

# BLACK & WHITE AGATE TABLE TOP

- size- 16 x 16 inch with
  20 mm thickness.
- customized size 15 x
   15 inch to 48 x 96 inch as per buyer requirement.
- Make your home luxurious.
- made by natural stone.
- beautiful craftsmanship.