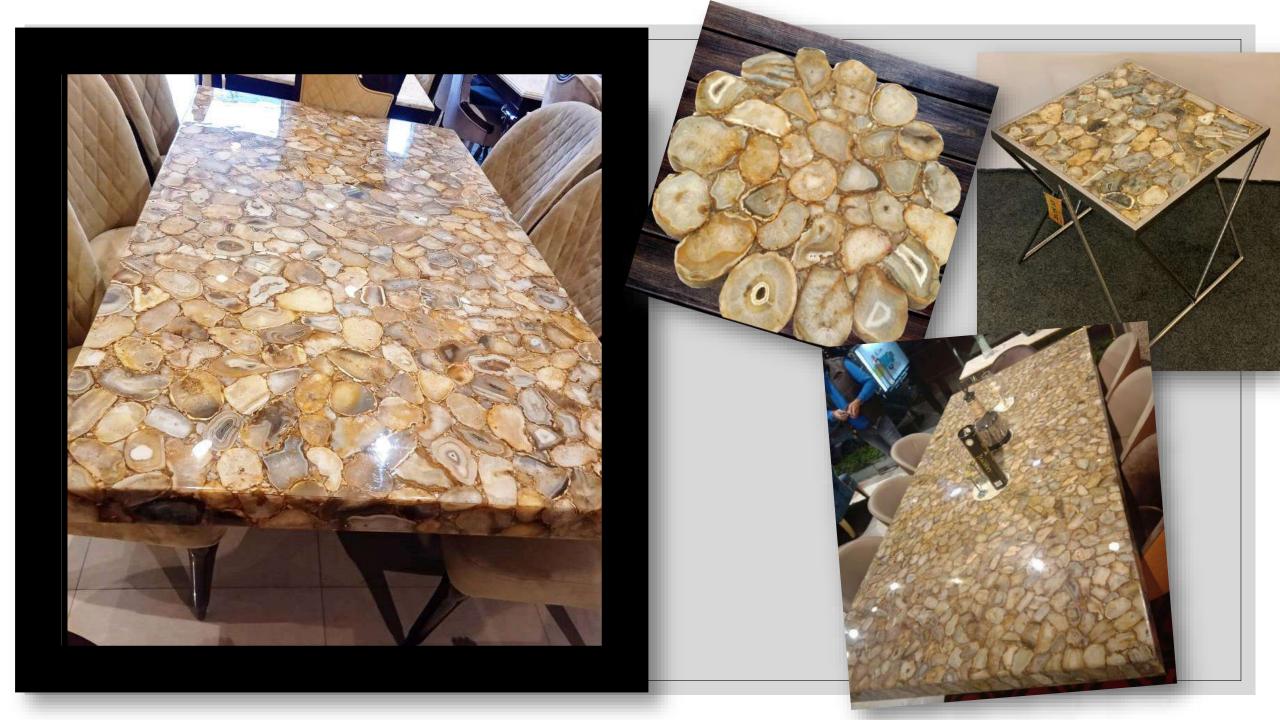

### YELLOW AGATE TABLE TOP

- size- 15 x 15 inch with
   20 mm thickness.
- customized size 12 x
   12 inch to 48 x 96 inch as per buyer requirement.
- Make your home luxurious.
- made by natural stone.
- beautiful craftsmanship.