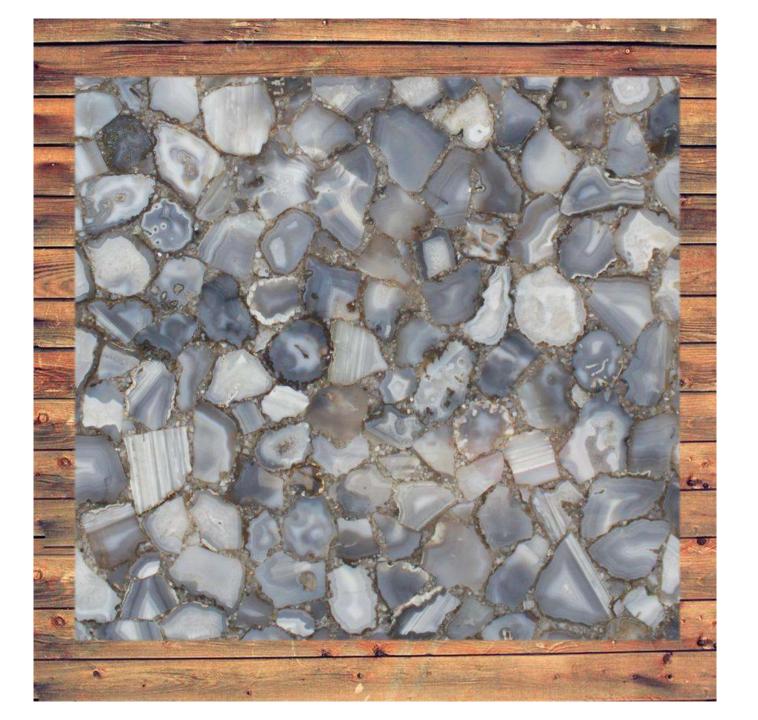

# GREY AGATE STONE TABLE SLAB

- customized size 12
   x 12 inch to 48 x 96
   inch as per buyer
   requirement.
- Make your home luxurious.
- made by natural stone.
- beautiful craftsmanship.