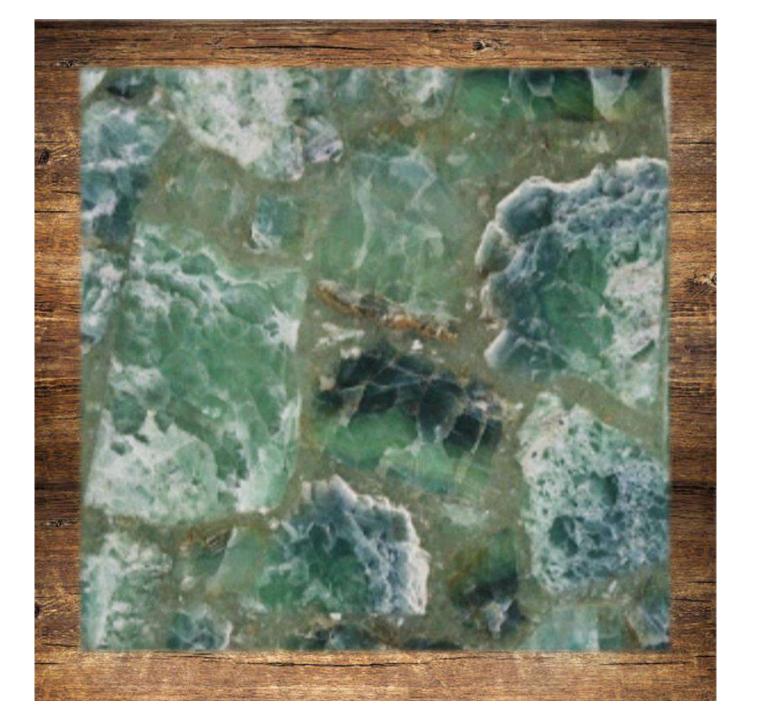

#### GREEN AGATE STONE SLAB

- size- 16 x 16 inch with 20 mm thickness.
- customized size 12 x 12 inch to 48 x 96 inch as per buyer requirement.
- Make your home luxurious.
- made by natural stone.
- beautiful craftsmanship.