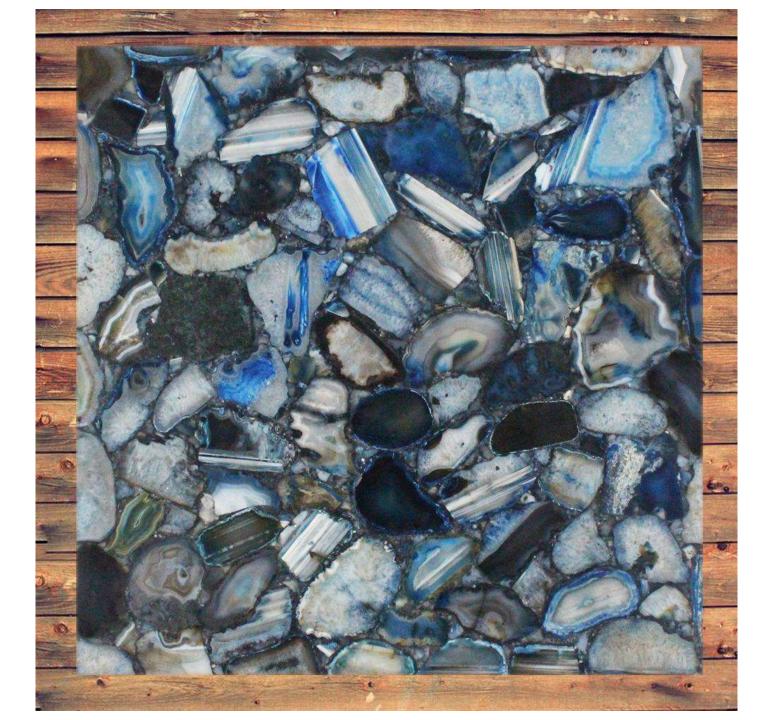

### BLUE AGATE TABLE SLAB

- size- 15 x 15 inch with
  20 mm thickness.
- customized size 12 x
   12 inch to 48 x 96 inch as per buyer
   requirement.
- Make your home luxurious.
- made by natural stone.
- beautiful craftsmanship.