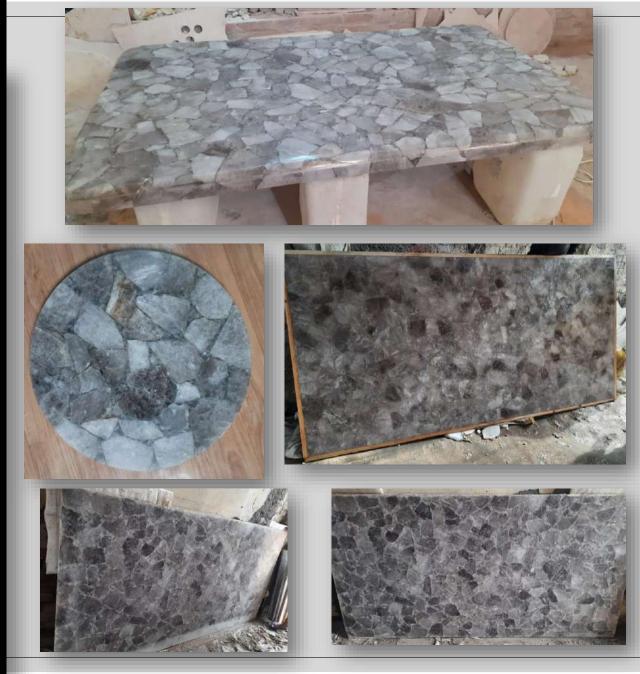

# GREY AGATE STONE TABLE SLAB

- customized size 12
   x 12 inch to 48 x 96
   inch as per buyer
   requirement.
- Make your home luxurious.
- made by natural stone.
- beautiful craftsmanship.