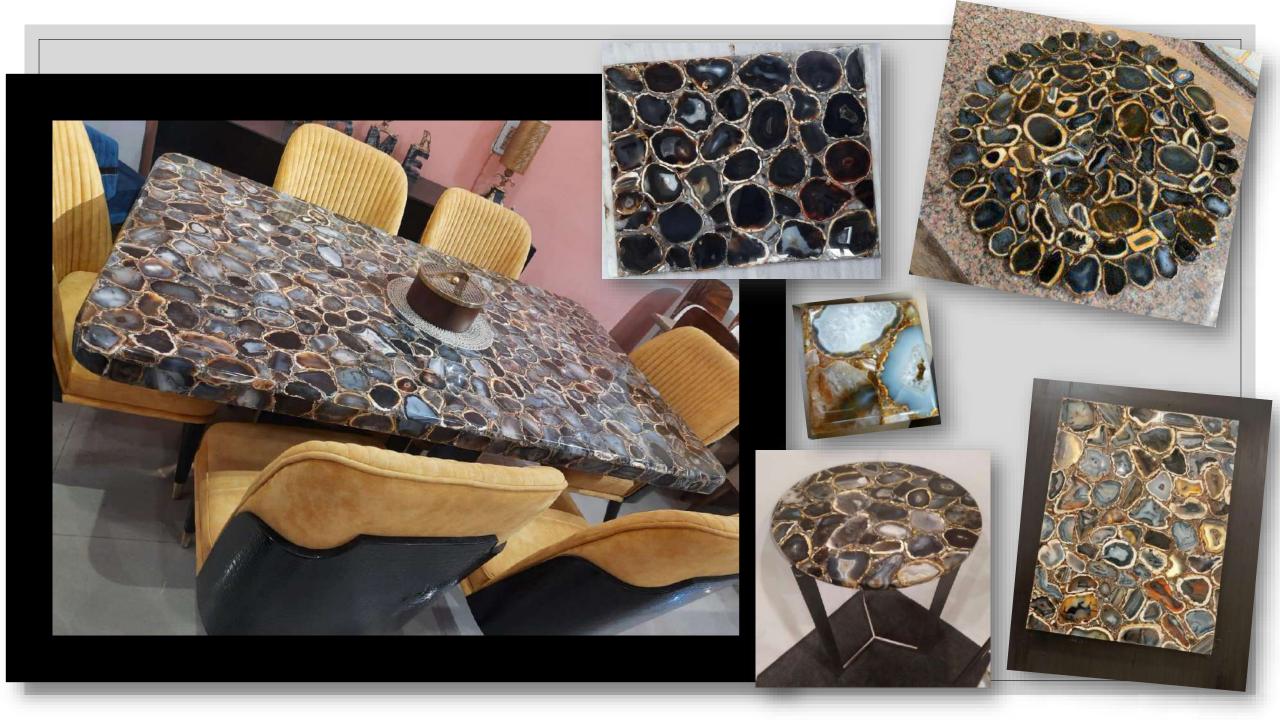

### BLACK AGATE TABLE TOP

size- 16 x 16 inch with 20 mm thickness.

customized size 12 x 12 inch to 48 x 96 inch as per buyer requirement.

Make your home luxurious.

made by natural stone. beautiful craftsmanship.

# BLACK & WHITE AGATE TABLE TOP

- size- 16 x 16 inch with
  20 mm thickness.
- customized size 15 x
   15 inch to 48 x 96 inch as per buyer requirement.
- Make your home luxurious.
- made by natural stone.
- beautiful craftsmanship.