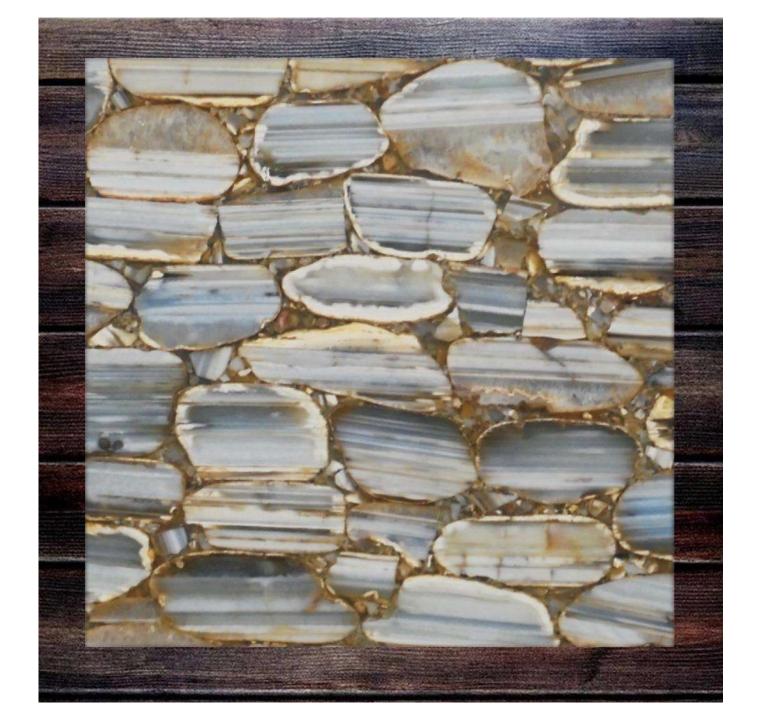

#### STRAIGHT LINE AGATE TABLE TOP

- size- 16 x 16 inch with 20 mm thickness.
- customized size 12 x
   12 inch to 48 x 96 inch as per buyer
   requirement.
- Make your home luxurious.
- made by natural stone.
- beautiful craftsmanship.