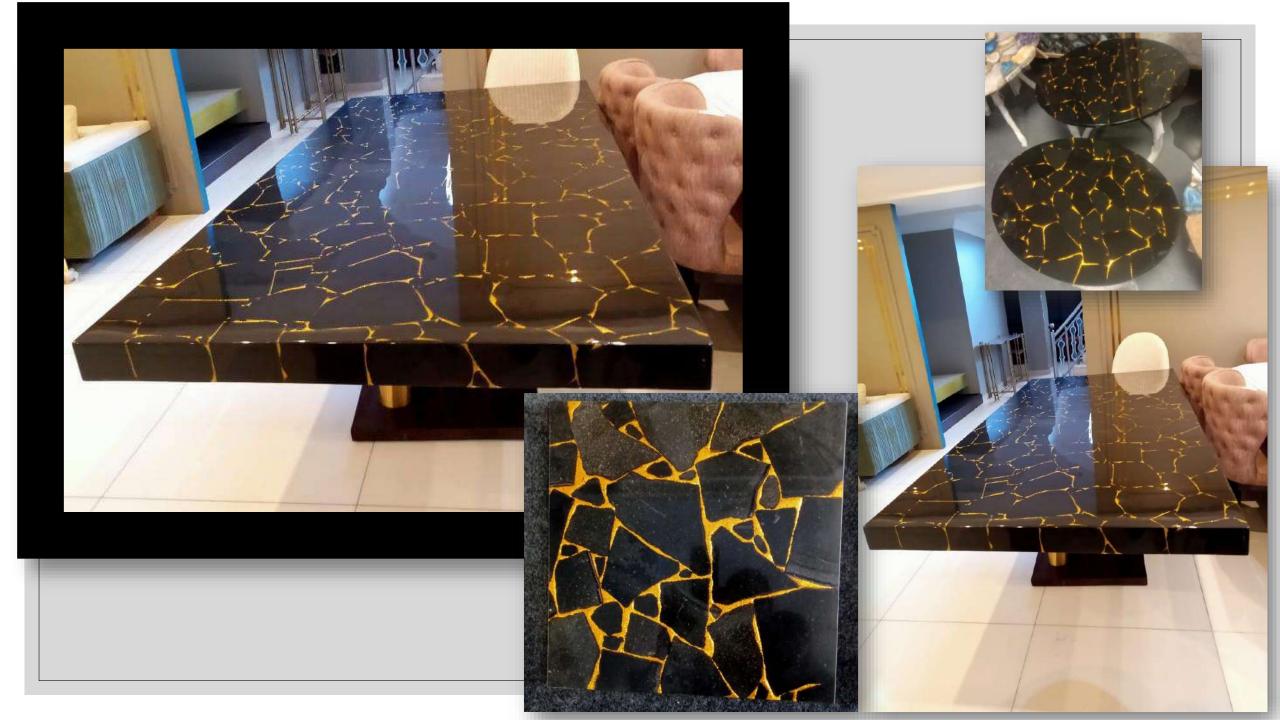

# BLACK OBSIDIAN TABLE TOP WITH GOLD FOIL

- size- 16 x 16 inch with
  20 mm thickness.
- customized size 12 x
   12 inch to 48 x 96 inch as per buyer
   requirement.
- Make your home luxurious.
- made by natural stone.
- beautiful craftsmanship.