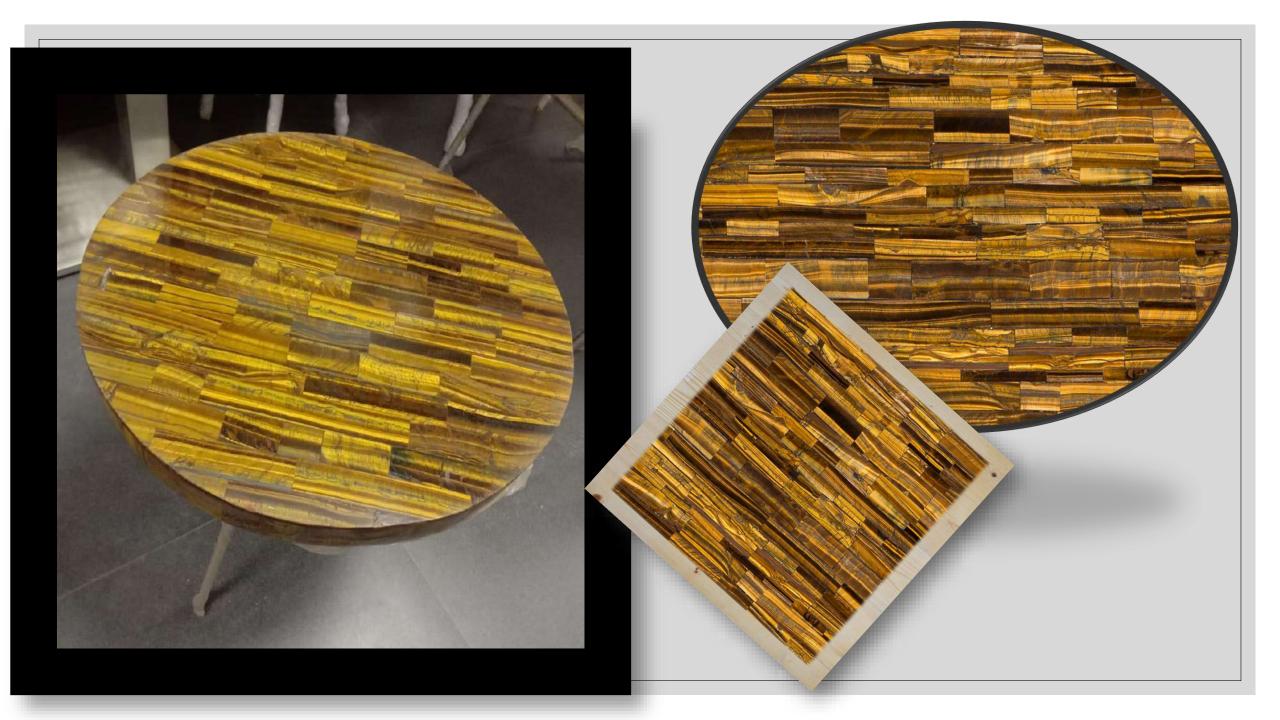

### TIGER EYE TABLE TOP

- size- 16 x 16 inch with
  20 mm thickness.
- customized size 12 x
   12 inch to 48 x 96 inch as per buyer
   requirement.
- Make your home luxurious.
- made by natural stone.
- beautiful craftsmanship.