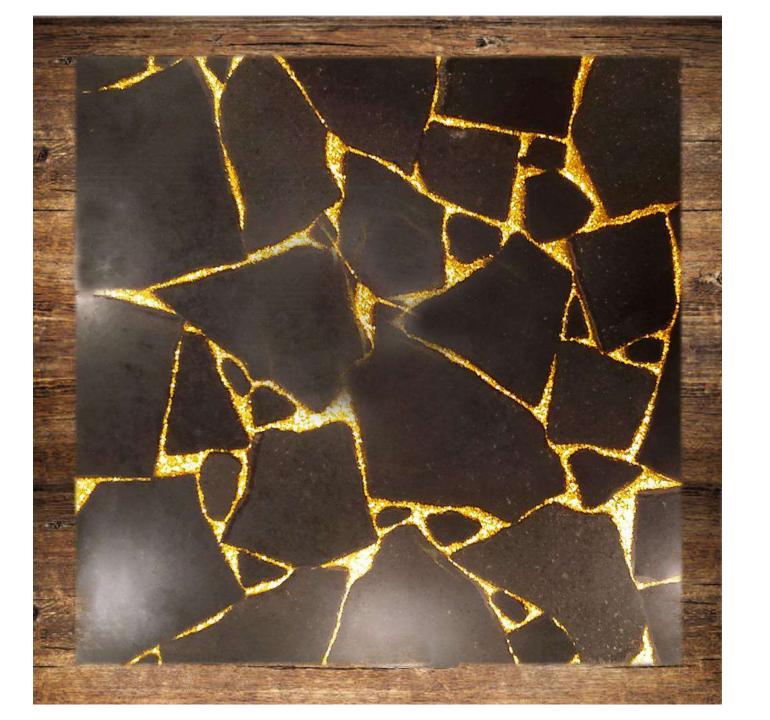

# BLACK OBSIDIAN TABLE TOP WITH GOLD FOIL

- size- 16 x 16 inch with
  20 mm thickness.
- customized size 12 x
   12 inch to 48 x 96 inch as per buyer
   requirement.
- Make your home luxurious.
- made by natural stone.
- beautiful craftsmanship.