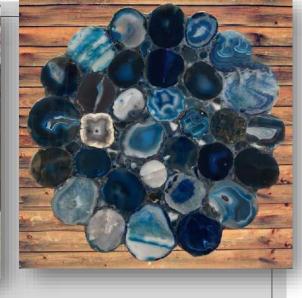

### BLUE AGATE TABLE SLAB

- size- 15 x 15 inch with
  20 mm thickness.
- customized size 12 x
   12 inch to 48 x 96 inch as per buyer
   requirement.
- Make your home luxurious.
- made by natural stone.
- beautiful craftsmanship.