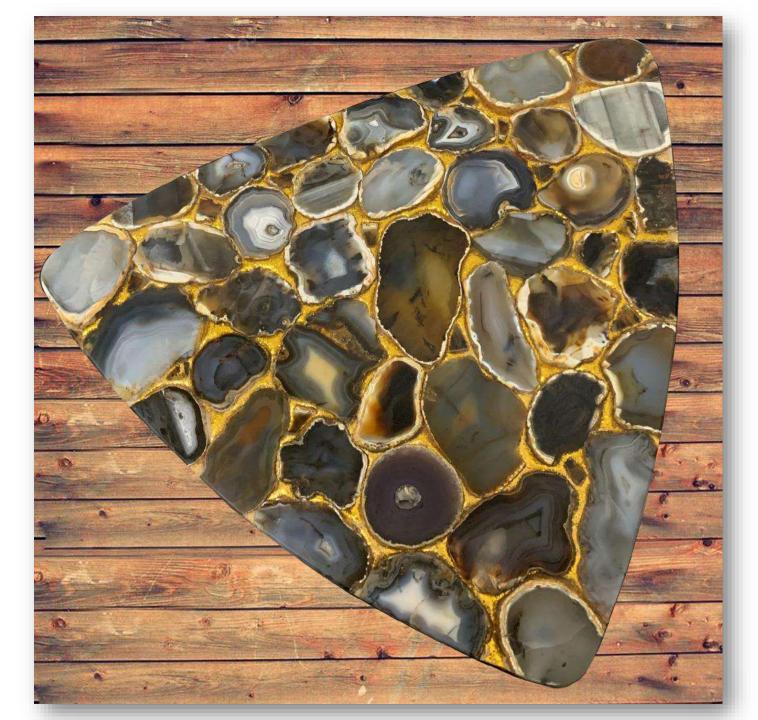

# BLACK OBSIDIAN TABLE TOP WITH GOLD FOIL

- size- 16 x 16 inch with
  20 mm thickness.
- customized size 12 x
   12 inch to 48 x 96 inch as per buyer
   requirement.
- Make your home luxurious.
- made by natural stone.
- beautiful craftsmanship.