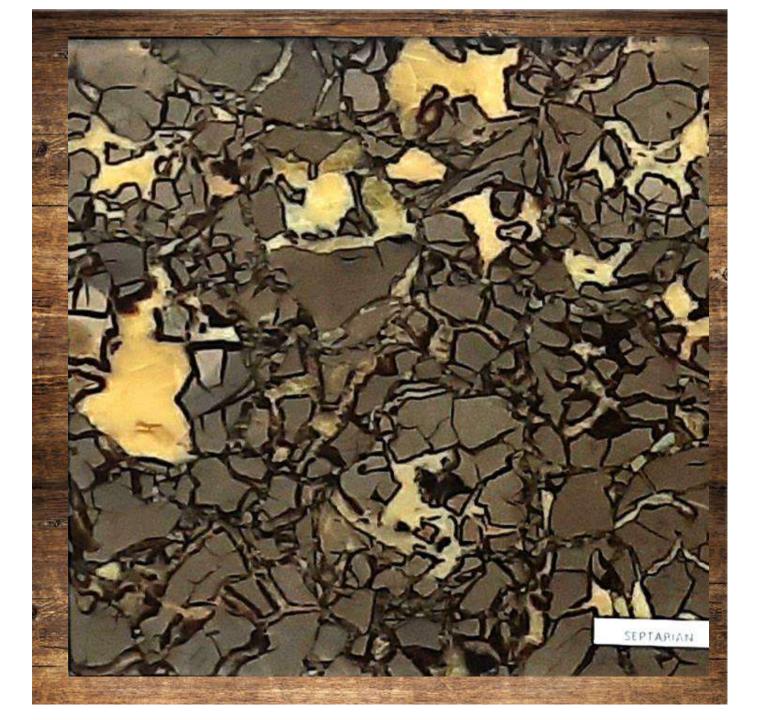

#### SEPTARIAN STONE SLAB

- with 20 mm thickness.
- customized size 12 x
   12 inch to 48 x 96
   inch as per buyer
   requirement.
- Make your home luxurious.
- made by natural stone.
- beautiful craftsmanship.