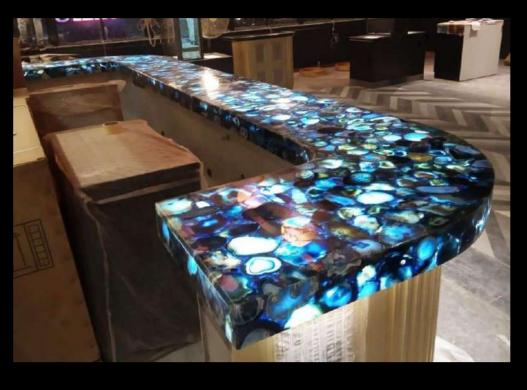

### BLUE AGATE TABLE SLAB

- size- 15 x 15 inch with
  20 mm thickness.
- customized size 12 x
   12 inch to 48 x 96 inch as per buyer
   requirement.
- Make your home luxurious.
- made by natural stone.
- beautiful craftsmanship.