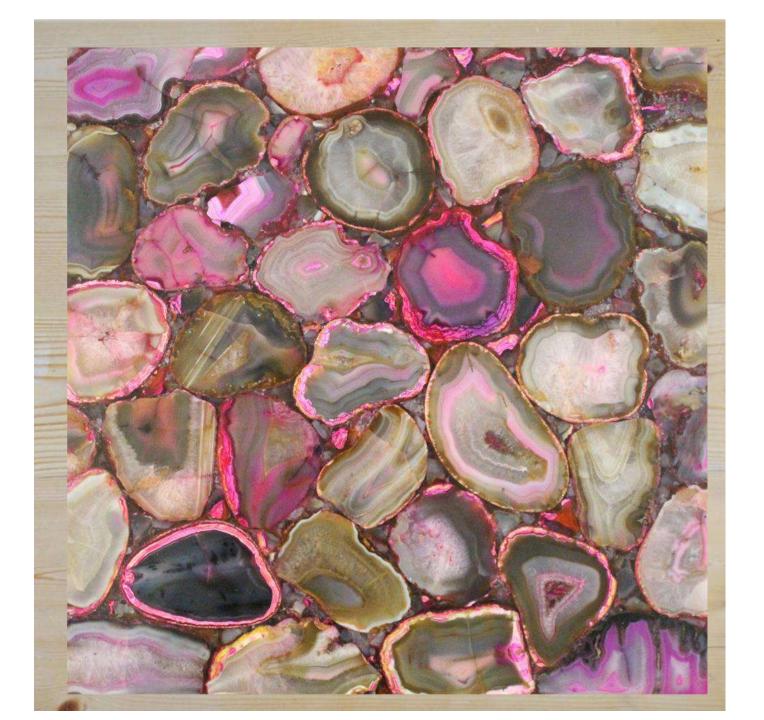

### PINK AGATE STONE SLAB

- size- 16 x 16 inch with
   20 mm thickness.
- customized size 12 x
   12 inch to 48 x 96
   inch as per buyer
   requirement.
- Make your home luxurious.
- made by natural stone.
- beautiful craftsmanship.