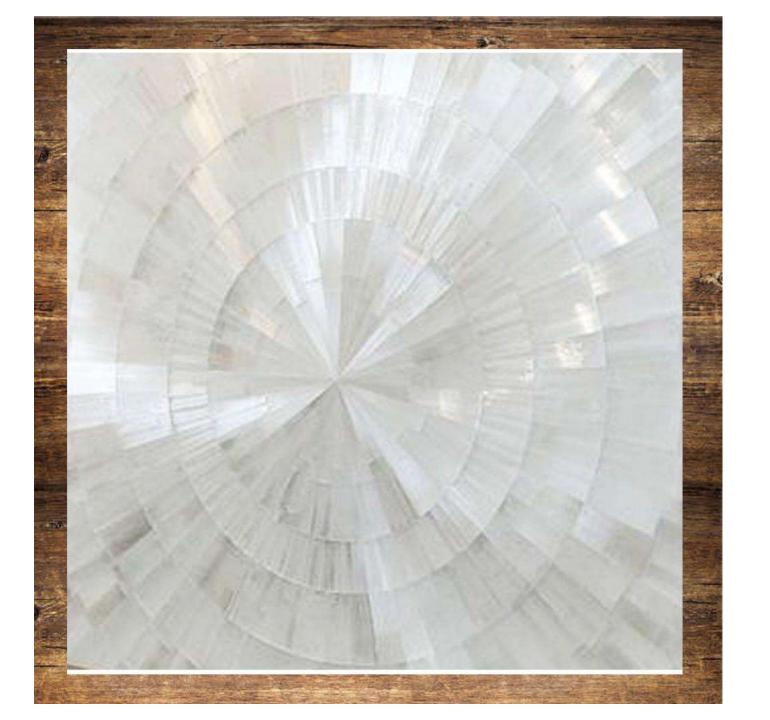

### SELENITE STONE SLAB

- size- 18 x 18 inch with
   20 mm thickness.
- customized size 12 x 12 inch to 48 x 96 inch as per buyer requirement.
- Make your home luxurious.
- made by natural stone.
- beautiful craftsmanship.