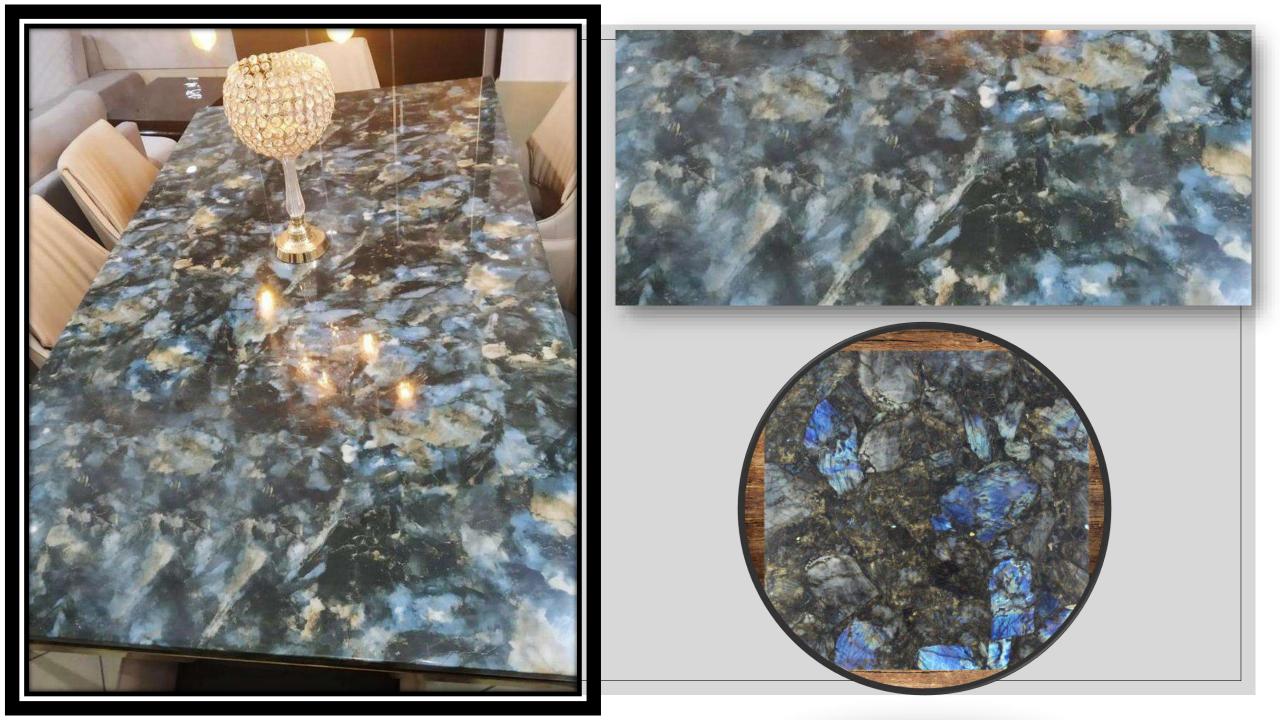

### LABRADORITE TABLE TOP

- size- 16 x 16 inch with
   20 mm thickness.
- customized size 12 x
   12 inch to 48 x 96
   inch as per buyer
   requirement.
- Make your home luxurious.
- made by natural stone.
- beautiful craftsmanship.