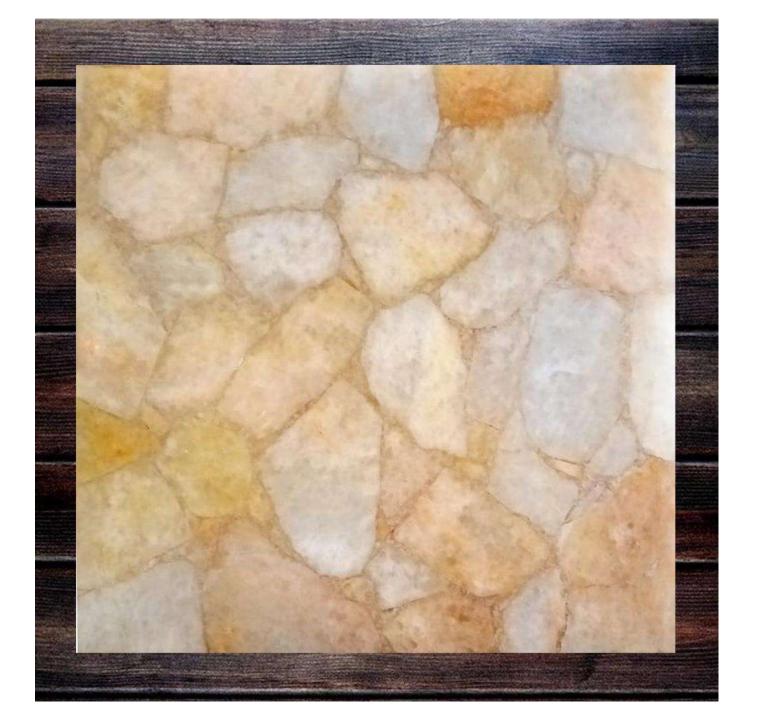

#### YELLOW QUARTZ STONE TABLE SLAB

- customized size 12
   x 12 inch to 48 x 96
   inch as per buyer
   requirement.
- Make your home luxurious.
- made by natural stone.
- beautiful craftsmanship.