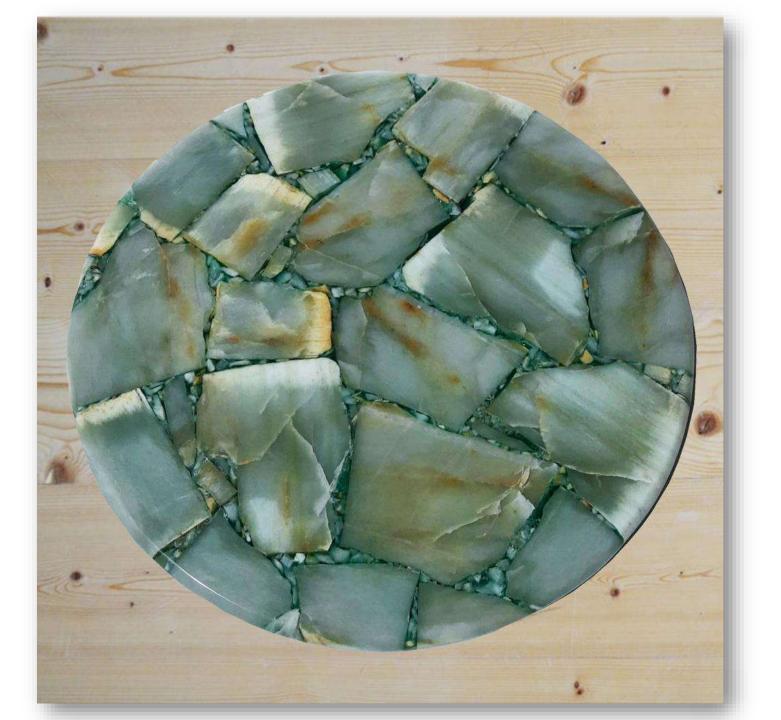

#### GREEN AVENTURINE TABLE TOP

- size- 16 x 16 inch with 20 mm thickness.
- customized size 15 x
   15 inch to 48 x 96 inch as per buyer requirement.
- Make your home luxurious.
- made by natural stone.
- beautiful craftsmanship.