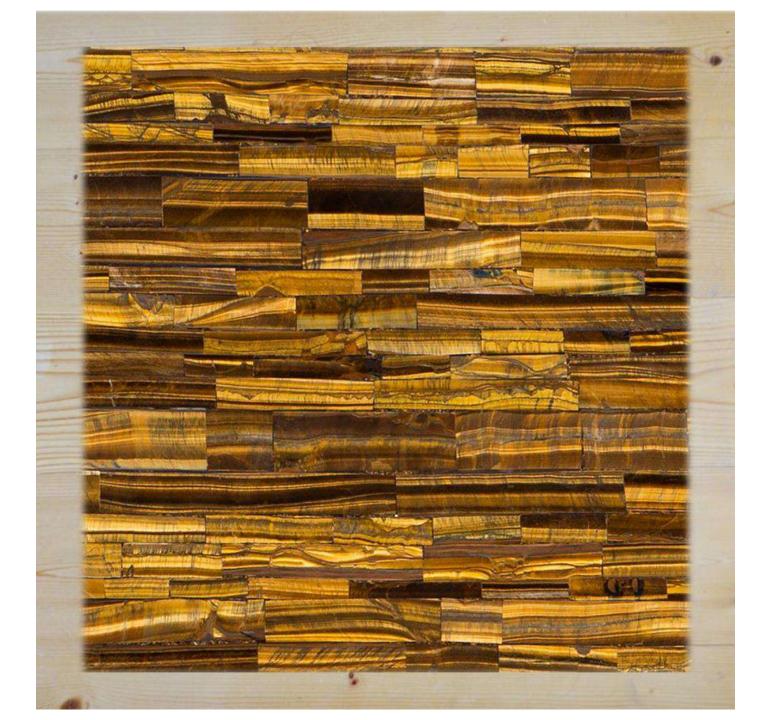

### TIGER EYE TABLE TOP

- size- 16 x 16 inch with
  20 mm thickness.
- customized size 12 x
   12 inch to 48 x 96 inch as per buyer
   requirement.
- Make your home luxurious.
- made by natural stone.
- beautiful craftsmanship.