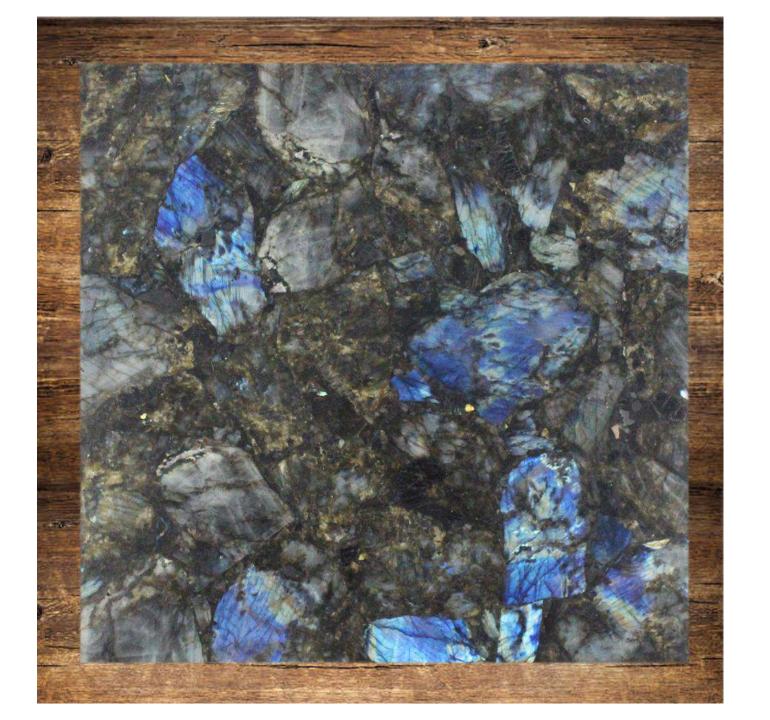

### LABRADORITE TABLE TOP

- size- 16 x 16 inch with
   20 mm thickness.
- customized size 12 x
   12 inch to 48 x 96
   inch as per buyer
   requirement.
- Make your home luxurious.
- made by natural stone.
- beautiful craftsmanship.