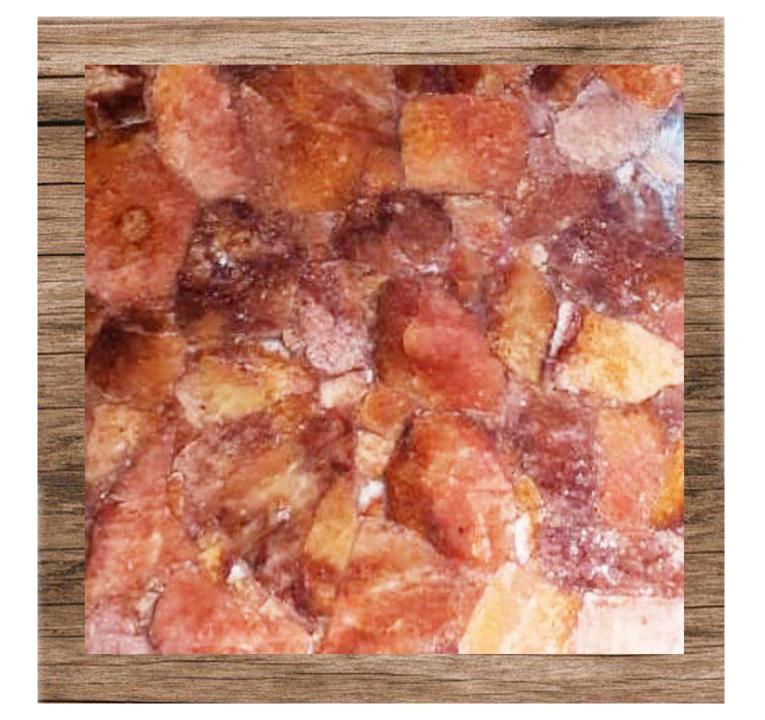

#### BROWN QUARTZ STONE TABLE SLAB

- customized size
   12 x 12 inch to 48
   x 96 inch as per
   buyer
   requirement.
- Make your home luxurious.
- made by natural stone.
- beautiful craftsmanship.