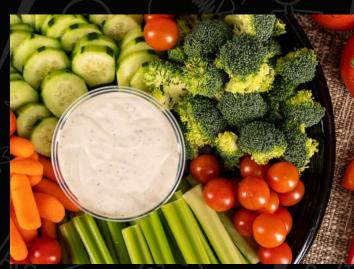

#### FRESH VEGETABLE PLATTER

A seasonal assortment of fresh vegetables that can include broccoli, carrots, cherry tomatoes, and celery. Served with a side of ranch dressing. Feeds 12-15 People