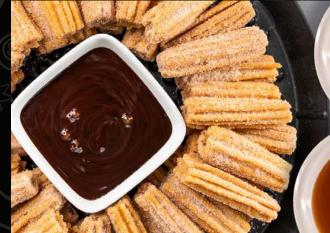

#### CHURRO PLATTER

Freshly baked mini churros coated in sweet cinnamon sugar served with choice of chocolate or salted caramel dipping sauce. Feeds 10-12 People