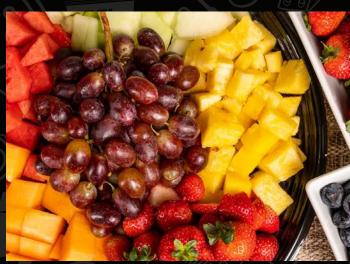

#### FRESH FRUIT PLATTER

**79**99 A seasonal assortment of fresh fruit that can include cantaloupe, honey dew melon, red grapes, and strawberries. Feeds 12-15 People